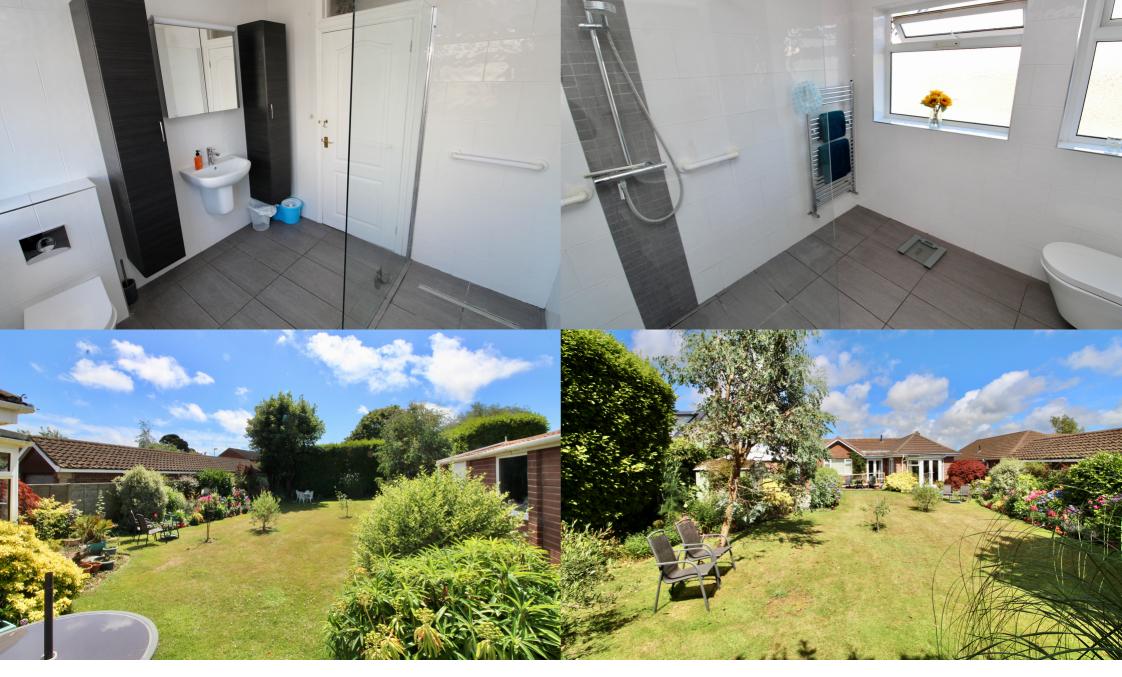

## Property Specification

- Kitchen/dining room with double doors opening out to the rear garden
- L-shaped sitting room
- Master bedroom

- Second double bedroom with views over the rear garden
- Bedroom three/study
- Large wet room

- Beautiful well established private rear garden
- Driveway parking for multiple vehicles
- Garage with power and light

Glazed front door leading into the entrance hall. Cloakroom with low level w.c., wash hand basin and obscure window to the side aspect. Double doors leading into the L-shaped sitting room with feature fireplace with hearth, mantlepiece and inset gas fire. Double doors leading into the kitchen/dining room. Kitchen has a comprehensive range of floor and wall mounted cupboards and drawer units with worktop over and tiled splashbacks, inset round sink unit and separate round drainer, with mixer tap over. Built-in electric oven and separate grill with four ring gas hob and extractor over. Space for tall fridge freezer, space and plumbing for washing machine and dishwasher, two roof lights, dining area has space for dining table and chairs, full height windows and patio doors leading out to the rear garden. Further patio doors to the side aspect leading out to the patio and rear garden. From the sitting room there is an opening through to the inner hall, airing cupboard housing the gas fired central heating boiler and shelving for linen storage. Door into the master bedroom with a window to the front aspect, bedroom two has built-in wardrobes and a window to the rear aspect overlooking the garden. Bedroom three/study has lovely views and patio doors leading out to the rear garden. Large wet room comprising of a w.c., large open walk-in shower with waterfall shower, wall mounted sink unit with mixer tap, two wall mounted tall cupboard units, fully tiled floor and walls, two obscure windows to the side aspect.

Outside to the front, there is hedging to the front boundary and a tarmacced driveway providing parking for several vehicles, with wooden double gates through to further parking and then leading up to the garage which has an up and over door, two windows to the side aspect, pedestrian door to the side leading out to the rear garden and there is power and light. The beautiful rear garden is of a sunny westerly aspect, fenced to all boundaries and is well established, being mainly laid to lawn and stocked with an abundance of various flowers, plants, trees, shrubs and hedging. There is an area of patio adjacent to the rear of the bungalow and a metal shed positioned on a concrete base located just behind the rear of the garage.