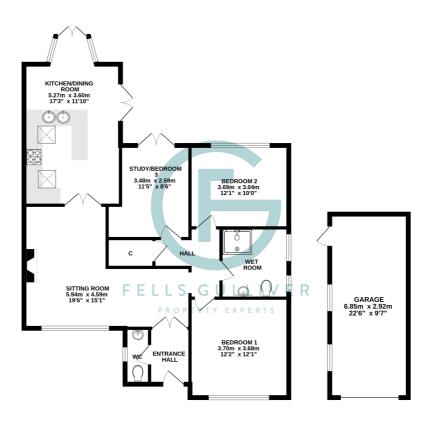

TOTAL FLOOR AREA: 112.0 sq.m. (1206 sq.ft.) approx.

Made with Metropix 02024

## Property Specification

- Kitchen/dining room with double doors opening out to the rear garden
- L-shaped sitting room
- Master bedroom

- Second double bedroom with views over the rear garden
- Bedroom three/study
- Large wet room

Glazed front door leading into the entrance hall. Cloakroom with low level w.c., wash hand basin and obscure window to the side aspect. Double doors leading into the L-shaped sitting room with feature fireplace with hearth, mantlepiece and inset gas fire. Double doors leading into the kitchen/dining room. Kitchen has a comprehensive range of floor and wall mounted cupboards and drawer units with worktop over and tiled splashbacks, inset round sink unit and separate round drainer, with mixer tap over. Built-in electric oven and separate grill with four ring gas hob and extractor over. Space for tall fridge freezer, space and plumbing for washing machine and dishwasher, two roof lights, dining area has space for dining table and chairs, full height windows and patio doors leading out to the rear garden. Further patio doors to the side aspect leading out to the patio and rear garden. From the sitting room there is an opening through to the inner hall, airing cupboard housing the gas fired central heating boiler and shelving for linen storage. Door into the master bedroom with a window to the front aspect, bedroom two has built-in wardrobes and a window to the rear aspect overlooking the garden. Bedroom three/study has lovely views and patio doors leading out to the rear garden. Large wet room comprising of a w.c., large open walk-in shower with waterfall shower, wall mounted sink unit with mixer tap, two wall mounted tall cupboard units, fully tiled floor and walls, two obscure windows to the side aspect.