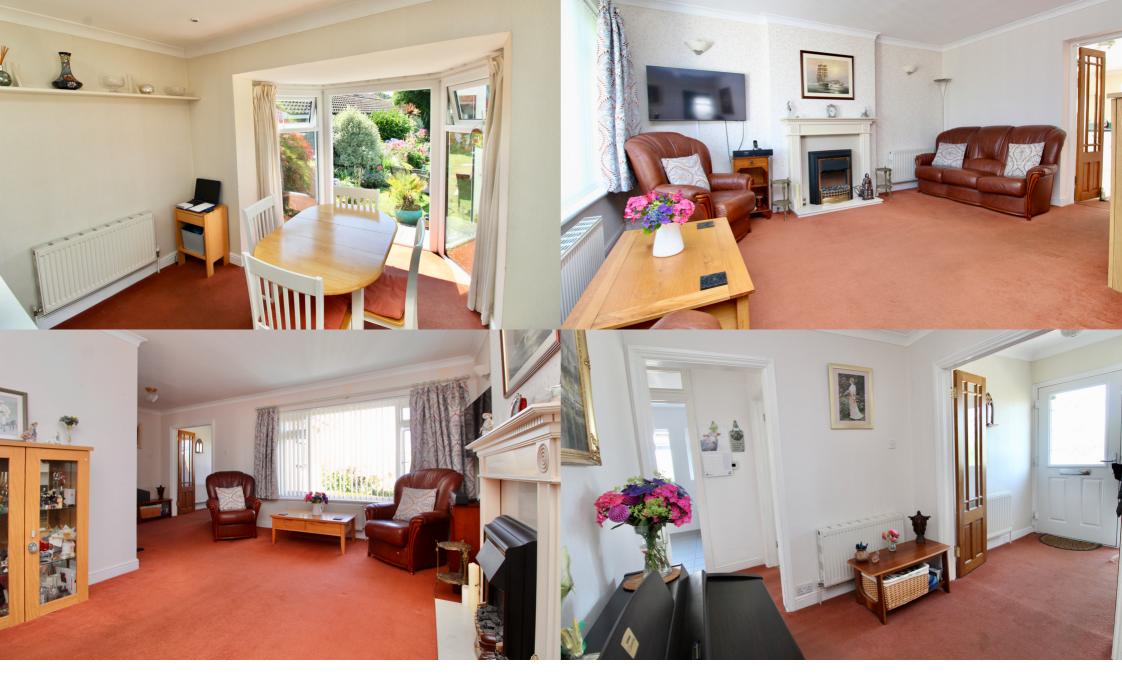

## Property Specification

- Kitchen/dining room with double doors opening out to the rear garden
- L-shaped sitting room
- Master bedroom

- Second double bedroom with views over the rear garden
- Bedroom three/study
- Large wet room

# Description

Located in a popular road within easy reach of both Pennington village and Lymington High Street, this well presented three bedroom detached bungalow offers spacious accommodation and benefits from a beautiful westerly rear garden, driveway parking for multiple vehicles and a detached garage.

Glazed front door leading into the entrance hall. Cloakroom with low level w.c., wash hand basin and obscure window to the side aspect. Double doors leading into the L-shaped sitting room with feature fireplace with hearth, mantlepiece and inset gas fire. Double doors leading into the kitchen/dining room. Kitchen has a comprehensive range of floor and wall mounted cupboards and drawer units with worktop over and tiled splashbacks, inset round sink unit and separate round drainer, with mixer tap over. Built-in electric oven and separate grill with four ring gas hob and extractor over. Space for tall fridge freezer, space and plumbing for washing machine and dishwasher, two roof lights, dining area has space for dining table and chairs, full height windows and patio doors leading out to the rear garden. Further patio doors to the side aspect leading out to the patio and rear garden. From the sitting room there is an opening through to the inner hall, airing cupboard housing the gas fired central heating boiler and shelving for linen storage. Door into the master bedroom with a window to the front aspect, bedroom two has built-in wardrobes and a window to the rear aspect overlooking the garden. Bedroom three/study has lovely views and patio doors leading out to the rear garden. Large wet room comprising of a w.c., large open walk-in shower with waterfall shower, wall mounted sink unit with mixer tap, two wall mounted tall cupboard units, fully tiled floor and walls, two obscure windows to the side aspect.