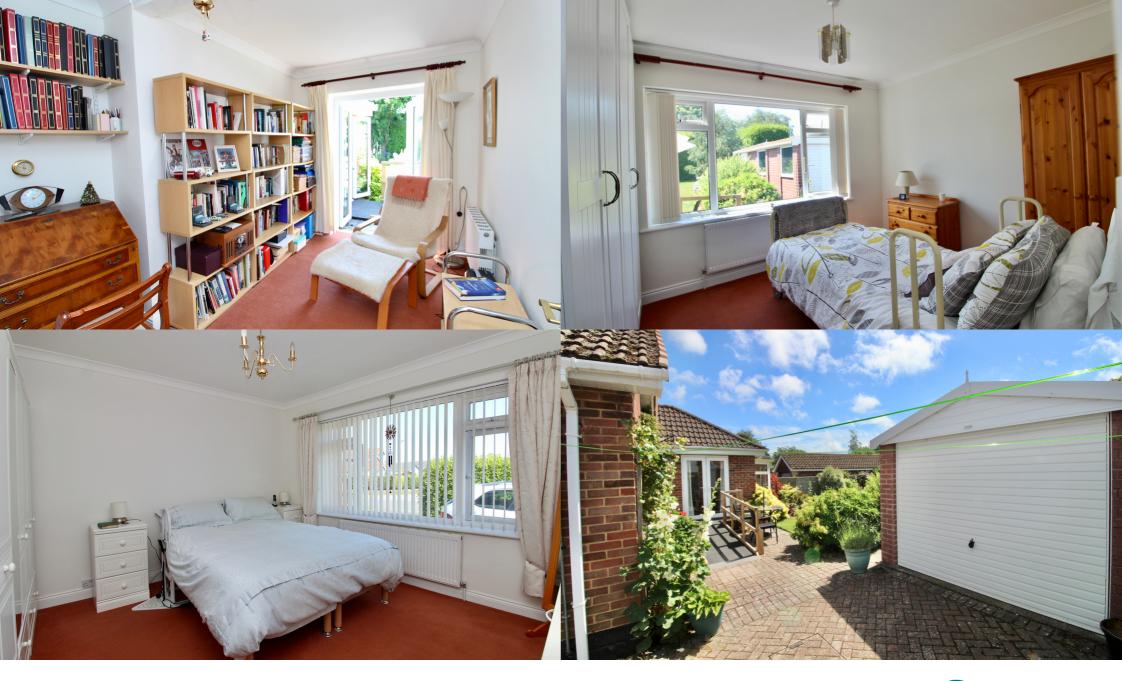

## Property Specification

- Kitchen/dining room with double doors opening out to the rear garden
- L-shaped sitting room
- Master bedroom

- Second double bedroom with views over the rear garden
- Bedroom three/study
- Large wet room

Glazed front door leading into the entrance hall. Cloakroom with low level w.c., wash hand basin and obscure window to the side aspect. Double doors leading into the L-shaped sitting room with feature fireplace with hearth, mantlepiece and inset gas fire. Double doors leading into the kitchen/dining room. Kitchen has a comprehensive range of floor and wall mounted cupboards and drawer units with worktop over and tiled splashbacks, inset round sink unit and separate round drainer, with mixer tap over. Built-in electric oven and separate grill with four ring gas hob and extractor over. Space for tall fridge freezer, space and plumbing for washing machine and dishwasher, two roof lights, dining area has space for dining table and chairs, full height windows and patio doors leading out to the rear garden. Further patio doors to the side aspect leading out to the patio and rear garden. From the sitting room there is an opening through to the inner hall, airing cupboard housing the gas fired central heating boiler and shelving for linen storage. Door into the master bedroom with a window to the front aspect, bedroom two has built-in wardrobes and a window to the rear aspect overlooking the garden. Bedroom three/study has lovely views and patio doors leading out to the rear garden. Large wet room comprising of a w.c., large open walk-in shower with waterfall shower, wall mounted sink unit with mixer tap, two wall mounted tall cupboard units, fully tiled floor and walls, two obscure windows to the side aspect.

Outside to the front, there is hedging to the front boundary and a tarmacced driveway providing parking for several vehicles, with wooden double gates through to further parking and then leading up to the garage which has an up and over door, two windows to the side aspect, pedestrian door to the side leading out to the rear garden and there is power and light. The beautiful rear garden is of a sunny westerly aspect, fenced to all boundaries and is well established, being mainly laid to lawn and stocked with an abundance of various flowers, plants, trees, shrubs and hedging. There is an area of patio adjacent to the rear of the bungalow and a metal shed positioned on a concrete base located just behind the rear of the garage.