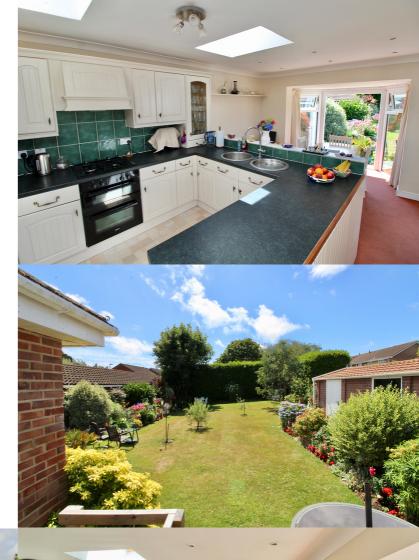

Glazed front door leading into the entrance hall. Cloakroom with low level w.c., wash hand basin and obscure window to the side aspect. Double doors leading into the L-shaped sitting room with feature fireplace with hearth, mantlepiece and inset gas fire. Double doors leading into the kitchen/dining room. Kitchen has a comprehensive range of floor and wall mounted cupboards and drawer units with worktop over and tiled splashbacks, inset round sink unit and separate round drainer, with mixer tap over. Built-in electric oven and separate grill with four ring gas hob and extractor over. Space for tall fridge freezer, space and plumbing for washing machine and dishwasher, two roof lights, dining area has space for dining table and chairs, full height windows and patio doors leading out to the rear garden. Further patio doors to the side aspect leading out to the patio and rear garden. From the sitting room there is an opening through to the inner hall, airing cupboard housing the gas fired central heating boiler and shelving for linen storage. Door into the master bedroom with a window to the front aspect, bedroom two has built-in wardrobes and a window to the rear aspect overlooking the garden. Bedroom three/study has lovely views and patio doors leading out to the rear garden. Large wet room comprising of a w.c., large open walk-in shower with waterfall shower, wall mounted sink unit with mixer tap, two wall mounted tall cupboard units, fully tiled floor and walls, two obscure windows to the side aspect.

Outside to the front, there is hedging to the front boundary and a tarmacced driveway providing parking for several vehicles, with wooden double gates through to further parking and then leading up to the garage which has an up and over door, two windows to the side aspect, pedestrian door to the side leading out to the rear garden and there is power and light. The beautiful rear garden is of a sunny westerly aspect, fenced to all boundaries and is well established, being mainly laid to lawn and stocked with an abundance of various flowers, plants, trees, shrubs and hedging. There is an area of patio adjacent to the rear of the bungalow and a metal shed positioned on a concrete base located just behind the rear of the garage.