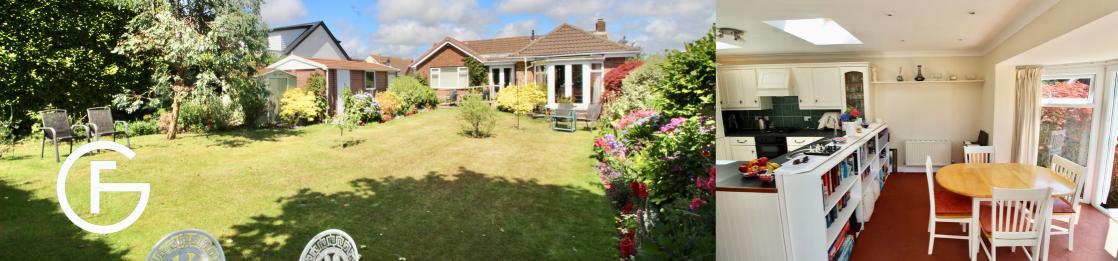

Glazed front door leading into the entrance hall. Cloakroom with low level w.c., wash hand basin and obscure window to the side aspect. Double doors leading into the L-shaped sitting room with feature fireplace with hearth, mantlepiece and inset gas fire. Double doors leading into the kitchen/dining room. Kitchen has a comprehensive range of floor and wall mounted cupboards and drawer units with worktop over and tiled splashbacks, inset round sink unit and separate round drainer, with mixer tap over. Built-in electric oven and separate grill with four ring gas hob and extractor over. Space for tall fridge freezer, space and plumbing for washing machine and dishwasher, two roof lights, dining area has space for dining table and chairs, full height windows and patio doors leading out to the rear garden. Further patio doors to the side aspect leading out to the patio and rear garden. From the sitting room there is an opening through to the inner hall, airing cupboard housing the gas fired central heating boiler and shelving for linen storage. Door into the master bedroom with a window to the front aspect, bedroom two has built-in wardrobes and a window to the rear aspect overlooking the garden. Bedroom three/study has lovely views and patio doors leading out to the rear garden. Large wet room comprising of a w.c., large open walk-in shower with waterfall shower, wall mounted sink unit with mixer tap, two wall mounted tall cupboard units, fully tiled floor and walls, two obscure windows to the side aspect.

Outside to the front, there is hedging to the front boundary and a tarmacced driveway providing parking for several vehicles, with wooden double gates through to further parking and then leading up to the garage which has an up and over door, two windows to the side aspect, pedestrian door to the side leading out to the rear garden and there is power and light. The beautiful rear garden is of a sunny westerly aspect, fenced to all boundaries and is well established, being mainly laid to lawn and stocked with an abundance of various flowers, plants, trees, shrubs and hedging. There is an area of patio adjacent to the rear of the bungalow and a metal shed positioned on a concrete base located just behind the rear of the garage.