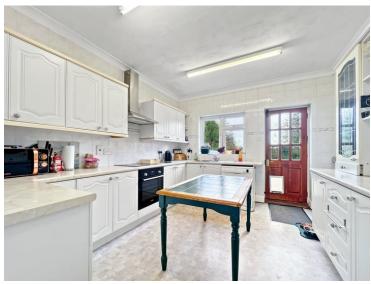

ain
- Oversized Garage & Ample Off Road Parking
- Generous Living Accommodation
- Sought After South Braintree Location
- Requires Modernisation
- Overlooking Farmland
- New To The Market

### 253 London Road, Black Notley, Braintree, Essex. CM77 8QQ.

Occupying an enviable position on the ever sought after London Road, South of the Braintree High Street, is this well established three bedroom, double fronted, detached bungalow. New to the market and offered for sale with no onward chain, we feel this excellent property would benefit from some minor modernization, offering a buyer an excellent opportunity to add their own stamp.





### Property Details.

### **Entrance Hall**



Lounge



17' 6" x 13' 6" (5.33m x 4.11m)

### **Dining Area**



9' 9" x 9' 7" (2.97m x 2.92m)

### Kitchen



18' 6" Max x 10' 9" Max (5.64m x 3.28m)

### **Pantry**

### **Utility Room**

6' 8" x 6' 2" (2.03m x 1.88m)

### Cloakroom/WC

### **Bedroom One**



12'6" x 12'3" (3.81m x 3.73m)

## Property Details.

### **Bedroom Two**



12' 5" x 12' 3" (3.78m x 3.73m)

### **Bedroom Three**

9' 6" x 7' 7" (2.90m x 2.31m)

### **Bathroom**

### Rear Garden



Garage & Driveway

### Property Details.

### Floorplans



#### Location



### **Energy Ratings**

We have not carried out a structural survey and the services, appliances and specific fittings have not been tested. All photographs, measurements, floor plans and distances referred to are given as a guide only and should not be relied upon for the purchase of carpets or any other fixtures or fittings. Gardens, roof terraces, balconies and com