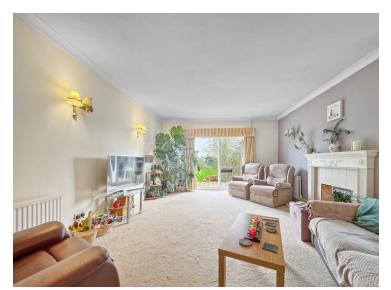

### **Entrance Hall**

Lounge

17' 6" x 13' 6" (5.33m x 4.11m)

### **Dining Area**

9' 9" x 9' 7" (2.97m x 2.92m)