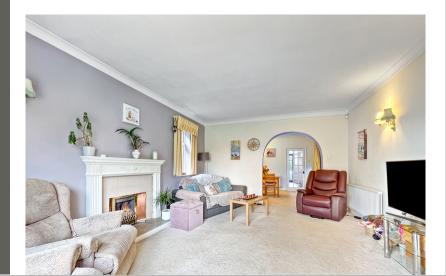

### **Entrance Hall**

Lounge

17' 6" x 13' 6" (5.33m x 4.11m)

### **Dining Area**

9' 9" x 9' 7" (2.97m x 2.92m)