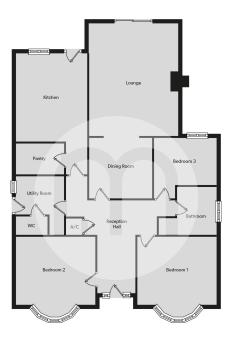

d, detached bungalow. New to the market and offered for sale with no onward chain, we feel this excellent property would benefit from some minor modernization, offering a buyer an excellent opportunity to add their own stamp.





### Property Details.

### **Entrance Hall**



Lounge



17' 6" x 13' 6" (5.33m x 4.11m)

### **Dining Area**



9' 9" x 9' 7" (2.97m x 2.92m)

### Kitchen



18' 6" Max x 10' 9" Max (5.64m x 3.28m)

### **Pantry**

### **Utility Room**

6' 8" x 6' 2" (2.03m x 1.88m)

### Cloakroom/WC

### **Bedroom One**



12'6" x 12'3" (3.81m x 3.73m)

## Property Details.

### **Bedroom Two**



12' 5" x 12' 3" (3.78m x 3.73m)

### **Bedroom Three**

9' 6" x 7' 7" (2.90m x 2.31m)

### **Bathroom**

### Rear Garden



Garage & Driveway

### Property Details.

### Floorplans



#### Location



### **Energy Ratings**

We have not carried out a structural survey and the services, appliances and specific fittings have not been tested. All photographs, measurements, floor plans and distances referred to are given as a guide only and should not be relied upon for the purchase of carpets or any other fixtures or fittings. Gardens, roof terraces, balconies and communal gardens as well as tenure and lease details cannot have their accuracy guaranteed for intending purchasers. Lease details, service ground rent (where applicable) are given as a guide only and should be checked and confirmed by your solicitor prior to exchange of contracts.