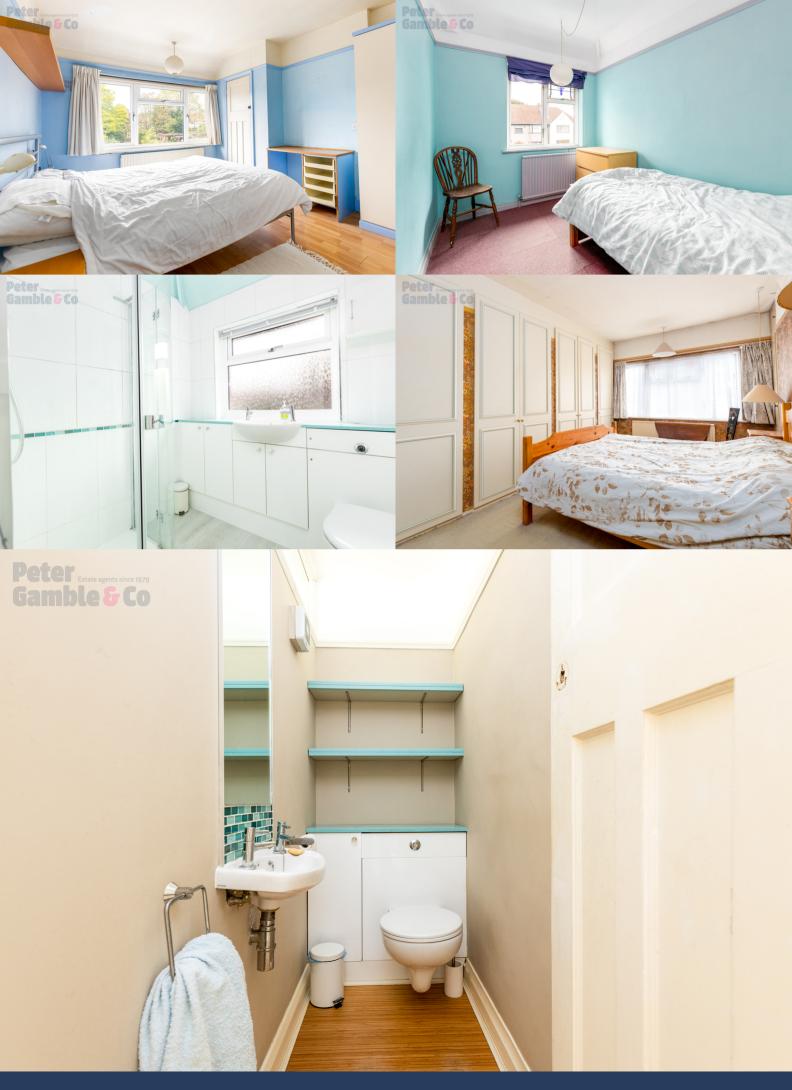

The ground floor of the property comprises; separate front reception room, entrance porch, downstairs WC, a study room and extended kitchen diner leading onto the long rear garden with garage. To the first floor are three bedrooms and the family bathroom.