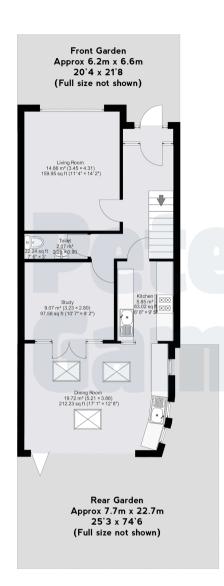

## **Sherwood Avenue**

APPROX. GROSS INTERNAL FLOOR AREA: 108 sq. m / 1160 sq.ft

WHILST EVERY ATTEMPT HAS BEEN MADE TO ENSURE THE ACCURACY OF THE FLOOR PLAN CONTAINED HERE, NO RESPONSIBILITY IS TAKEN FOR ANY ERROR, OMISSION OR MIS-STATEMENT. THIS PLAN IS FOR ILLUSTRATIVE PURPOSES ONLY AND SHOULD BE USED AS SUCH