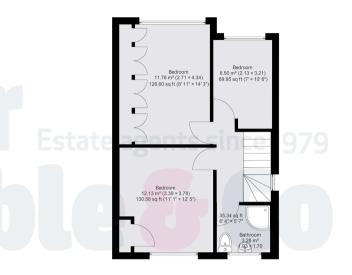

The ground floor of the property comprises; separate front reception room, entrance porch, downstairs WC, a study room and extended kitchen diner leading onto the long rear garden with garage. To the first floor are three bedrooms and the family bathroom.

## **Sherwood Avenue**

APPROX. GROSS INTERNAL FLOOR AREA: 108 sq. m / 1160 sq.ft

WHILST EVERY ATTEMPT HAS BEEN MADE TO ENSURE THE ACCURACY OF THE FLOOR PLAN CONTAINED HERE, NO RESPONSIBILITY IS TAKEN FOR ANY ERROR, OMISSION OR MIS-STATEMENT. THIS PLAN IS FOR ILLUSTRATIVE PURPOSES ONLY AND SHOULD BE USED AS SUCH