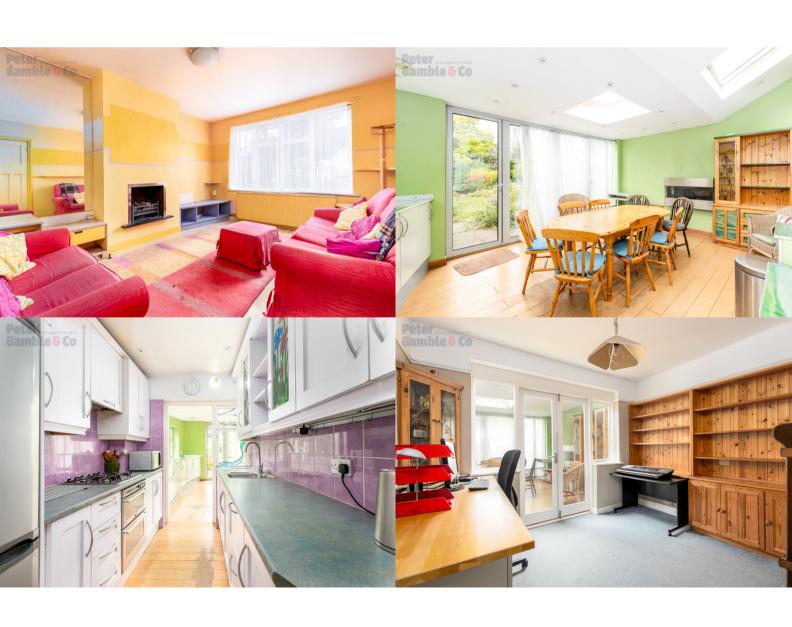

The ground floor of the property comprises; separate front reception room, entrance porch, downstairs WC, a study room and extended kitchen diner leading onto the long rear garden with garage. To the first floor are three bedrooms and the family bathroom.