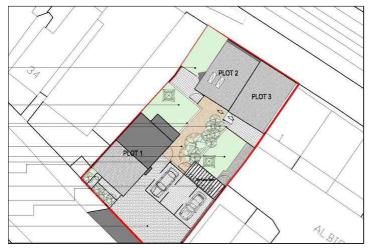

Plot One 30 Albion Road, Broadstairs, Kent. CT102UP.

## Freehold £365,000

AVAILABLE TO RESERVE OFF PLAN NOW! ATTRACTIVE THREE BEDROOM DETACHED HOUSE IDEALLY LOCATED FOR VILLAGE LIFE!

This exclusive new development of just three brand new two and three bedroom houses situated in the heart of the picturesque village of St. Peters offering a traditional village lifestyle with a variety of independent shops, public house's, Co-op supermarket, post office and a chemist. The village is also served by a good selection of schools, doctors and a dental practice.

St. Peters sits on the outskirts of Broadstairs and is within a mile radius of the towns seven sandy beaches, North Foreland Golf Course and the extensive shopping and leisure facilities at Westwood Cross