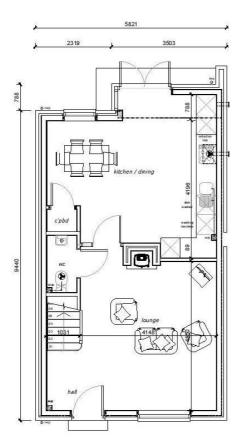

#### **Ground Floor**

#### Entrance

Access is via a composite front door.

**Entrance Hall** 

Cloakroom/W.C

Lounge

Kitchen/Diner

**First Floor** 

Landing