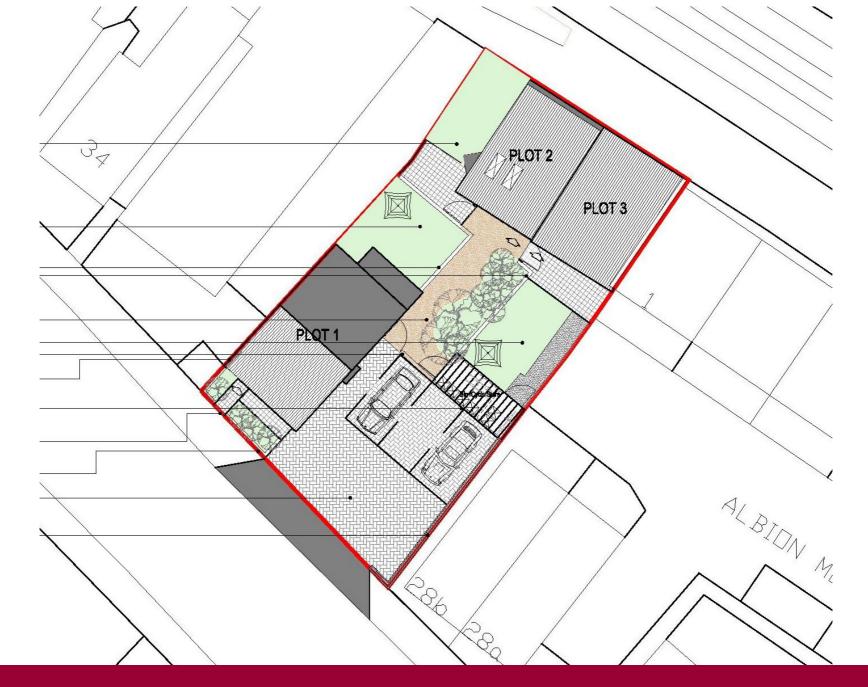

Plot One 30 Albion Road, Broadstairs, Kent. CT102UP.

## Freehold £365,000

AVAILABLE TO RESERVE OFF PLAN NOW! ATTRACTIVE THREE BEDROOM DETACHED HOUSE IDEALLY LOCATED FOR VILLAGE LIFE!

This exclusive new development of just three brand new two and three bedroom houses situated in the heart of the picturesque village of St. Peters offering a traditional village lifestyle with a variety of independent shops, public house's, Co-op supermarket, post office and a chemist. The village is also served by a good selection of schools, doctors and a dental practice.

#### Exterior

Rear Garden

#### Allocated Parking