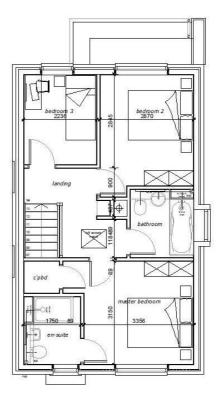

Master Bedroom

**En-suite Shower Room** 

**Bedroom Two** 

**Bedroom Three** 

**Family Bathroom** 