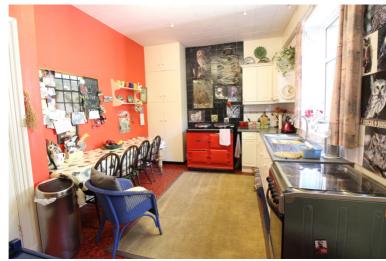

## **FULL DESCRIPTION**

Viewing is essential to fully appreciate this superb period detached residence having four bedrooms & two attic rooms, situated in the popular residential location of Riddlesden with stunning far reaching views. The well proportioned accommodation comprises of a porch leading into an entrance hall, the spacious lounge has a wood burning stove, double glazed windows to both front and side aspect. The dining room also has two double glazed windows, the kitchen having a range of base and wall mounted units, oil fired AGA cooker, and a utility cupboard with plumbing for an automatic washing machine. To the first floor the landing has a feature stained glass window, there are four good size bedrooms, the bathroom and a separate WC. To the second floor two attic rooms. Externally the property has generous size well maintained gardens to the front, side and rear with summerhouse, double garage and far reaching views to the front. Offered for sale with no onward chain, EPC Rating F.