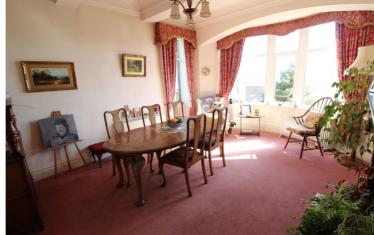

## **FULL DESCRIPTION**

Viewing is essential to fully appreciate this superb period detached residence having four bedrooms & two attic rooms, situated in the popular residential location of Riddlesden with stunning far reaching views. The well proportioned accommodation comprises of a porch leading into an entrance hall, the spacious lounge has a wood burning stove, double glazed windows to both front and side aspect. The dining room also has two double glazed windows, the kitchen having a range of base and wall mounted units, oil fired AGA cooker, and a utility cupboard with plumbing for an automatic washing machine. To the first floor the landing has a feature stained glass window, there are four good size bedrooms, the bathroom and a separate WC. To the second floor two attic rooms. Externally the property has generous size well maintained gardens to the front, side and rear with summerhouse, double garage and far reaching views to the front. Offered for sale with no onward chain, EPC Rating F.