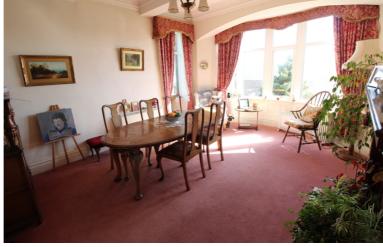

## **FULL DESCRIPTION**

Viewing is essential to fully appreciate this superb period detached residence having four bedrooms & two attic rooms, situated in the popular residential location of Riddlesden with stunning far reaching views. The well proportioned accommodation comprises of a porch leading into an entrance hall, the spacious lounge has a wood burning stove, double glazed windows to both front and side aspect. The dining room also has two double glazed windows, the kitchen having a range of base and wall mounted units, oil fired AGA cooker, and a utility cupboard with plumbing for an automatic washing machine. To the first floor the landing has a feature stained glass window, there are four good size bedrooms, the bathroom and a separate WC. To the second floor two attic rooms. Externally the property has generous size well maintained gardens to the front, side and rear with summerhouse, double garage and far reaching views to the front. Offered for sale with no onward chain, EPC Rating F.