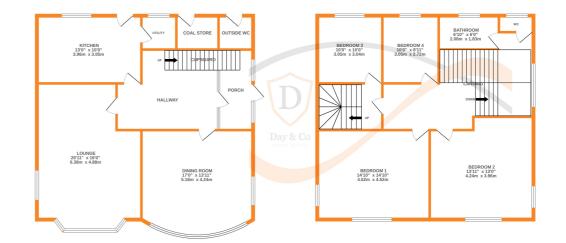

## **FULL DESCRIPTION**

Viewing is essential to fully appreciate this superb period detached residence having four bedrooms & two attic rooms, situated in the popular residential location of Riddlesden with stunning far reaching views. The well proportioned accommodation comprises of a porch leading into an entrance hall, the spacious lounge has a wood burning stove, double glazed windows to both front and side aspect. The dining room also has two double glazed windows, the kitchen having a range of base and wall mounted units, oil fired AGA cooker, and a utility cupboard with plumbing for an automatic washing machine. To the first floor the landing has a feature stained glass window, there are four good size bedrooms, the bathroom and a separate WC. To the second floor two attic rooms. Externally the property has generous size well maintained gardens to the front, side and rear with summerhouse, double garage and far reaching views to the front. Offered for sale with no onward chain, EPC Rating F.

PROBING COR

will severy attempt in seven intense to estimate the activity of the incologiant contained intens, ineascentents of doors, windows, rooms and any other items are approximate and no responsibility is taken for any error, omission or mis-statement. This plan is for illustrative purposes only and should be used as such by any rospective purchaser. The services, systems and appliances shown have not been tested and no guarantee as to their operability or efficiency can be given.