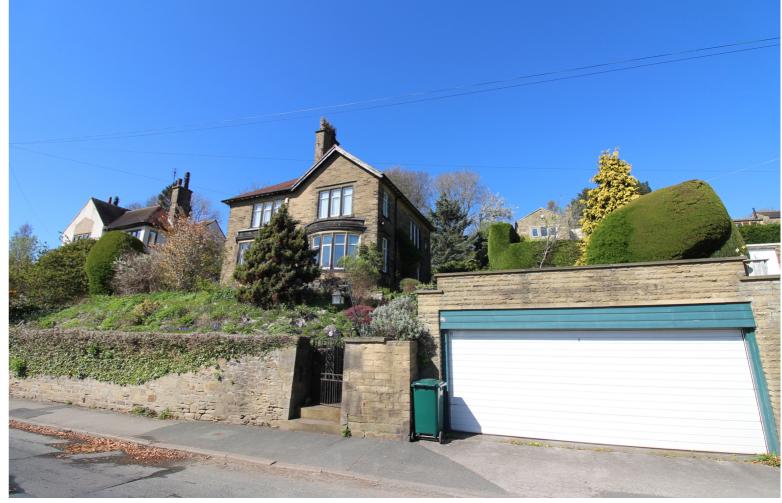

96 Banks Lane, Riddlesden, Keighley, West Yorkshire, BD20 5PQ

**OFFERS OVER** £400,000

- Superb Detached Residence
- Two Reception Rooms
- Stunning far Reaching Views
- EPC Rating F

- Four Bedrooms & Two Attic Rooms
- Generous Size Gardens With Summerhouse & Double Garage
- Popular Location In Riddlesden/NO CHAIN

## **SUMMARY**

\*\*A SUPERB PERIOD DETACHED RESIDENCE, 4 BEDROOMS & 2 ATTIC ROOMS - STUNNING FAR REACHING VIEWS IN POPULAR LOCATION OF RIDDLESDEN!!\*\* In need of modernisation, having 2 reception rooms, generous size gardens, double garage - OFFERED FOR SALE WITH NO ONWARD CHAIN!! EPC Rating F.

## **FULL DESCRIPTION**

Viewing is essential to fully appreciate this superb period detached residence having four bedrooms & two attic rooms, situated in the popular residential location of Riddlesden with stunning far reaching views. The well proportioned accommodation comprises of a porch leading into an entrance hall, the spacious lounge has a wood burning stove, double glazed windows to both front and side aspect. The dining room also has two double glazed windows, the kitchen having a range of base and wall mounted units, oil fired AGA cooker, and a utility cupboard with plumbing for an automatic washing machine. To the first floor the landing has a feature stained glass window, there are four good size bedrooms, the bathroom and a separate WC. To the second floor two attic rooms. Externally the property has generous size well maintained gardens to the front, side and rear with summerhouse, double garage and far reaching views to the front. Offered for sale with no onward chain, EPC Rating F.