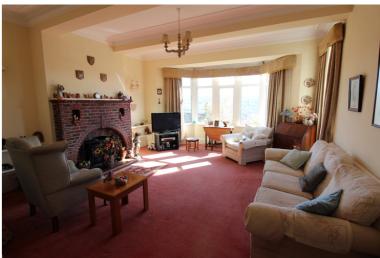

## **FULL DESCRIPTION**

Viewing is essential to fully appreciate this superb period detached residence having four bedrooms & two attic rooms, situated in the popular residential location of Riddlesden with stunning far reaching views. The well proportioned accommodation comprises of a porch leading into an entrance hall, the spacious lounge has a wood burning stove, double glazed windows to both front and side aspect. The dining room also has two double glazed windows, the kitchen having a range of base and wall mounted units, oil fired AGA cooker, and a utility cupboard with plumbing for an automatic washing machine. To the first floor the landing has a feature stained glass window, there are four good size bedrooms, the bathroom and a separate WC. To the second floor two attic rooms. Externally the property has generous size well maintained gardens to the front, side and rear with summerhouse, double garage and far reaching views to the front. Offered for sale with no onward chain, EPC Rating F.