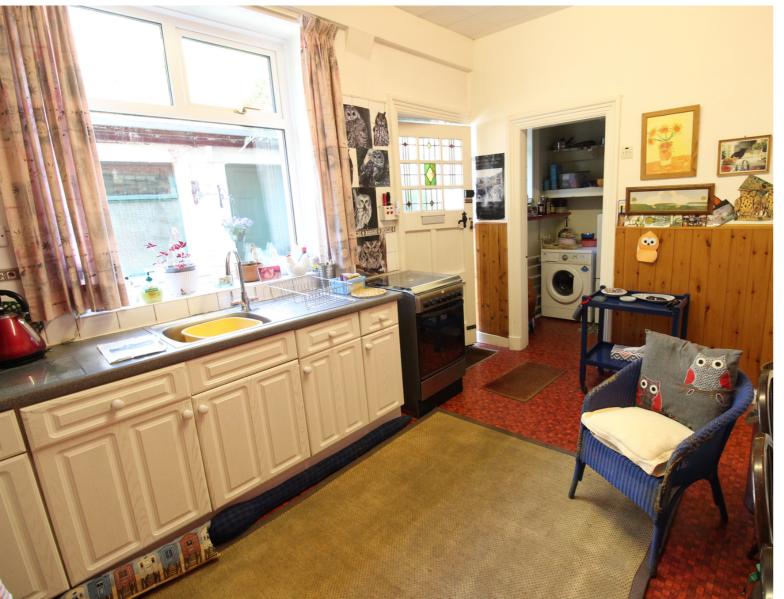

## **FULL DESCRIPTION**

Viewing is essential to fully appreciate this superb period detached residence having four bedrooms & two attic rooms, situated in the popular residential location of Riddlesden with stunning far reaching views. The well proportioned accommodation comprises of a porch leading into an entrance hall, the spacious lounge has a wood burning stove, double glazed windows to both front and side aspect. The dining room also has two double glazed windows, the kitchen having a range of base and wall mounted units, oil fired AGA cooker, and a utility cupboard with plumbing for an automatic washing machine. To the first floor the landing has a feature stained glass window, there are four good size bedrooms, the bathroom and a separate WC. To the second floor two attic rooms. Externally the property has generous size well maintained gardens to the front, side and rear with summerhouse, double garage and far reaching views to the front. Offered for sale with no onward chain, EPC Rating F.