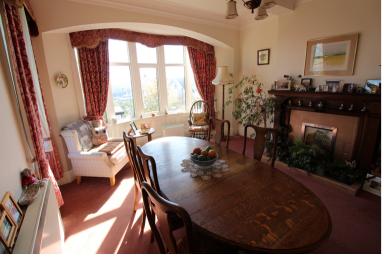

## **FULL DESCRIPTION**

Viewing is essential to fully appreciate this superb period detached residence having four bedrooms & two attic rooms, situated in the popular residential location of Riddlesden with stunning far reaching views. The well proportioned accommodation comprises of a porch leading into an entrance hall, the spacious lounge has a wood burning stove, double glazed windows to both front and side aspect. The dining room also has two double glazed windows, the kitchen having a range of base and wall mounted units, oil fired AGA cooker, and a utility cupboard with plumbing for an automatic washing machine. To the first floor the landing has a feature stained glass window, there are four good size bedrooms, the bathroom and a separate WC. To the second floor two attic rooms. Externally the property has generous size well maintained gardens to the front, side and rear with summerhouse, double garage and far reaching views to the front. Offered for sale with no onward chain, EPC Rating F.