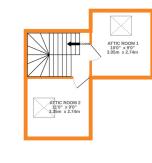

## **FULL DESCRIPTION**

Viewing is essential to fully appreciate this superb period detached residence having four bedrooms & two attic rooms, situated in the popular residential location of Riddlesden with stunning far reaching views. The well proportioned accommodation comprises of a porch leading into an entrance hall, the spacious lounge has a wood burning stove, double glazed windows to both front and side aspect. The dining room also has two double glazed windows, the kitchen having a range of base and wall mounted units, oil fired AGA cooker, and a utility cupboard with plumbing for an automatic washing machine. To the first floor the landing has a feature stained glass window, there are four good size bedrooms, the bathroom and a separate WC. To the second floor two attic rooms. Externally the property has generous size well maintained gardens to the front, side and rear with summerhouse, double garage and far reaching views to the front. Offered for sale with no onward chain, EPC Rating F.

PROBING COR

will severy attempt in seven intense to estimate the activity of the incologiant contained intens, ineascentents of doors, windows, rooms and any other items are approximate and no responsibility is taken for any error, omission or mis-statement. This plan is for illustrative purposes only and should be used as such by any rospective purchaser. The services, systems and appliances shown have not been tested and no guarantee as to their operability or efficiency can be given.