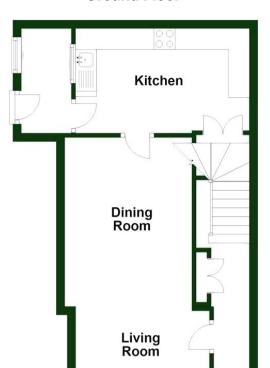

## **Ground Floor**

First Floor

Second Floor

20-22 Bridge End, Leeds, LS1 4DJ t: 0330 004 0050 e: hello@bettermove.co.uk www.bettermove.co.uk

The interior of this beautifully presented property which has recently been renovated throughout by the current owners comprises a spacious living room with dining area, the fitted kitchen and a convenient WC on the ground floor. The first floor consists of three double bedrooms and the family bathroom. The second floor hosts the fourth bedroom with an ensuite bathroom. The exterior boasts a private rear garden, perfect for enjoying the summer months.