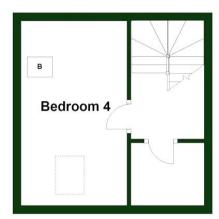

## **Ground Floor**

First Floor

Second Floor

20-22 Bridge End, Leeds, LS1 4DJ t: 0330 004 0050 e: hello@bettermove.co.uk www.bettermove.co.uk

The interior of this beautifully presented property which has recently been renovated throughout by the current owners comprises a spacious living room with dining area, the fitted kitchen and a convenient WC on the ground floor. The first floor consists of three double bedrooms and the family bathroom. The second floor hosts the fourth bedroom with an ensuite bathroom. The exterior boasts a private rear garden, perfect for enjoying the summer months.