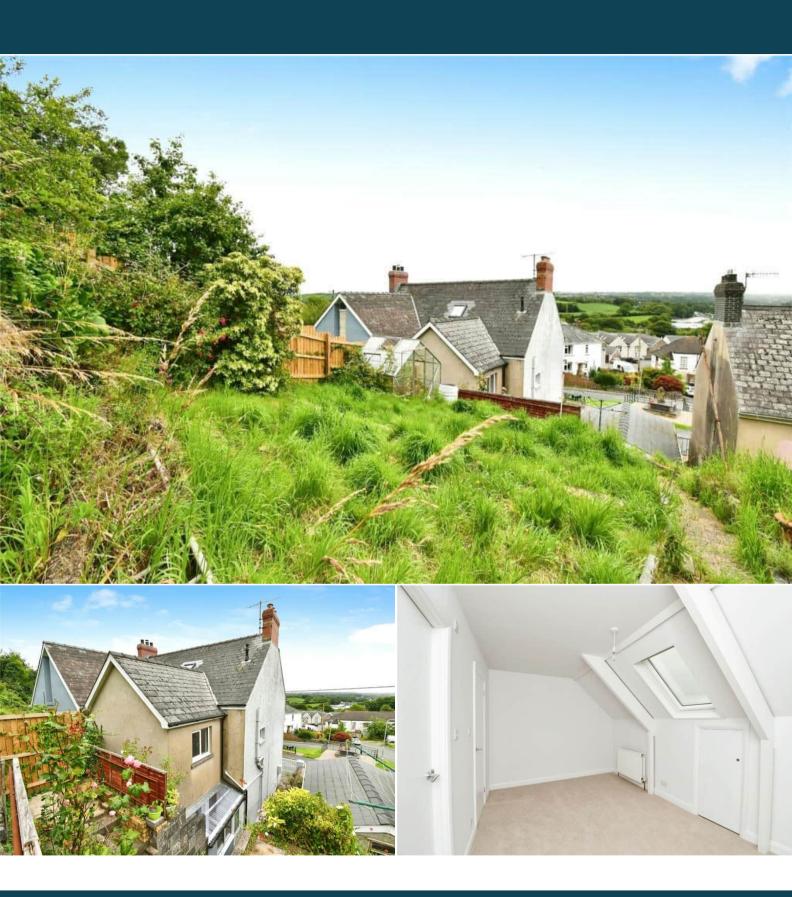

The interior of this beautifully presented property which has recently been renovated throughout by the current owners comprises a spacious living room with dining area, the fitted kitchen and a convenient WC on the ground floor. The first floor consists of three double bedrooms and the family bathroom. The second floor hosts the fourth bedroom with an ensuite bathroom. The exterior boasts a private rear garden, perfect for enjoying the summer months.

Located in the popular village of St Dogmaels just outside of Cardigan, the property is close to a range of amenities, including shops, supermarkets, restaurants and pubs. Excellent transport connections can be found from the A487 and many local bus routes.