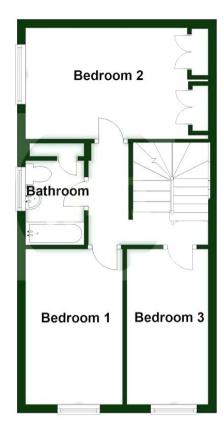

## **Ground Floor**

First Floor

Second Floor

20-22 Bridge End, Leeds, LS1 4DJ t: 0330 004 0050 e: hello@bettermove.co.uk www.bettermove.co.uk

The interior of this beautifully presented property which has recently been renovated throughout by the current owners comprises a spacious living room with dining area, the fitted kitchen and a convenient WC on the ground floor. The first floor consists of three double bedrooms and the family bathroom. The second floor hosts the fourth bedroom with an ensuite bathroom. The exterior boasts a private rear garden, perfect for enjoying the summer months.