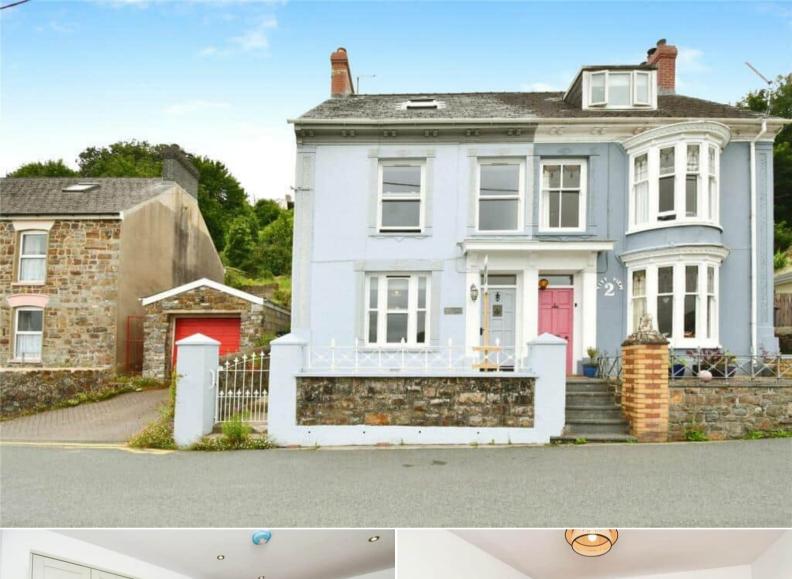

Feidr Fawr St Dogmaels Cardigan Pembrokeshire SA43 3EU Offers in Excess of £240,000

bettermove

## Feidr Fawr Cardigan

Bettermove are proud to present this recently improved 4 bedroom Semi-Detached House in St Dogmaels available with no forward chain.

The property benefits from double glazing, gas central heating throughout and has off street parking available via the driveway and the garage. The council tax band is C.

The interior of this beautifully presented property which has recently been renovated throughout by the current owners comprises a spacious living room with dining area, the fitted kitchen and a convenient WC on the ground floor. The first floor consists of three double bedrooms and the family bathroom. The second floor hosts the fourth bedroom with an ensuite bathroom. The exterior boasts a private rear garden, perfect for enjoying the summer months.

Located in the popular village of St Dogmaels just outside of Cardigan, the property is close to a range of amenities, including shops, supermarkets, restaurants and pubs. Excellent transport connections can be found from the A487 and many local bus routes.