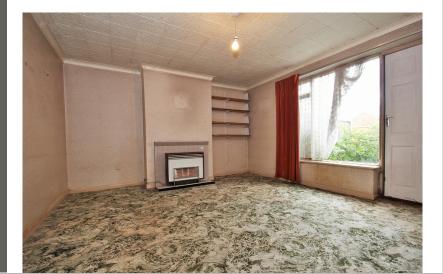

# Lounge / Diner

15' 10" x 13' 05" (4.83m x 4.09m) Ceiling tiles, carpet, radiator, window to rear, single glazed door to rear, television point, telephone point