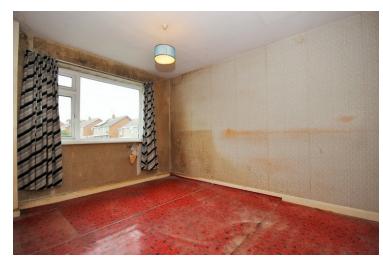

# Lounge / Diner

15' 10" x 13' 05" (4.83m x 4.09m) Ceiling tiles, carpet, radiator, window to rear, single glazed door to rear, television point, telephone point