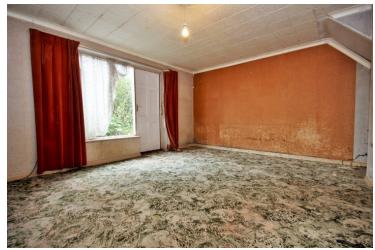

# Lounge / Diner

15' 10" x 13' 05" (4.83m x 4.09m) Ceiling tiles, carpet, radiator, window to rear, single glazed door to rear, television point, telephone point