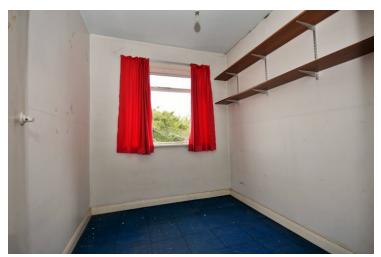

### **Bedroom Three**

7' 1" x 6' 1" (2.16m x 1.85m) Smooth ceiling, radiator, window to rear