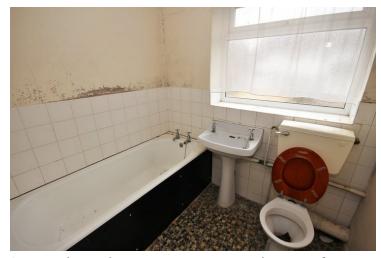

# Family Bathroom

Smooth ceiling, opaque window to front, low level W/C, hand wash basin, panelled bath, vinyl floor, part tiled walls