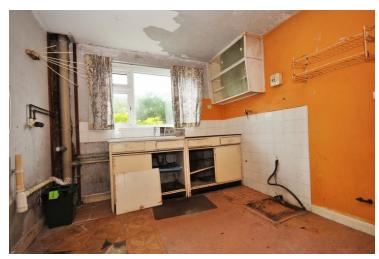

### Kitchen

11' 1" x 9' 0" (3.38m x 2.74m) Smooth ceiling, radiator, window to front, wall & base units, rolled edge worktops, sink with inset drainer, tiled splashback, cooker point, plumbing for washing machine, space for fridge / freezer