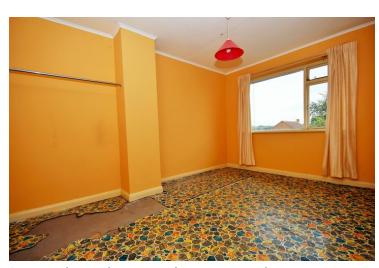

#### **Bedroom One**

11' 1" x 8' 10" (3.38m x 2.69m) Smooth ceiling, radiator, window to front, television point

#### **Bedroom Two**

Smooth ceiling, radiator, window to rear