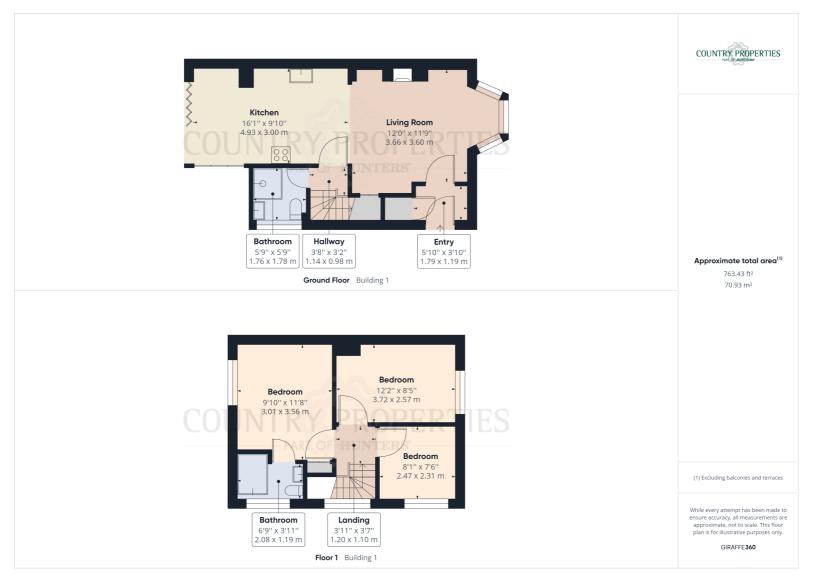

extractor fan replacement uPVC double glazed Georgian style window to side ceramic floor and wall tiling

#### Bedroom Two

Exposed to Timber floorboards, replacement UPVC double-glazed Georgian style window to front, radiator, built in wardrobes with shelf and hanging space within.

#### **Bedroom Three**

Replacement uPVC double glazed Georgian style window to side, exposed and treated floorboards, radiator within decorative radiator cover.

#### Outside

#### Front Garden

Timber fencing and hedge surround, block paved drive providing parking, side gate access and door to front.

#### Rear Garden

Steps leading down to the garden and patio mainly laid to lawn with the further timber decking area to rear, timber fence around and shed with tiled roof gated side access to the front









All measurements are approximate and quoted in metric with imperial equivalents and for general guidance only and whilst every attempt has been made to ensure accuracy, they must not be relied on. The fixtures, fittings and appliances referred to have not been tested and therefore no guarantee can be given and that they are in working order. Internal photographs are reproduced for general information and it must not be inferred that any item shown is included with the property. For a free valuation, contact the numbers listed on the brochure

### Viewing by appointment only

Country Properties | 3, Bridge Road | AL8 6UN T: 01707 339146 | E: welwyngc@country-properties.co.uk www.country-properties.co.uk

## country properties