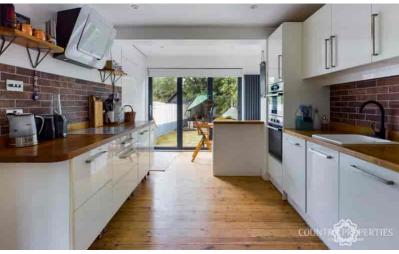

#### Kitchen Breakfast room

Wood strip flooring, High gloss white fronted cupboards with brushed Steel handles, integrated fridge freezer, integrated double oven, single bowl sink unit with mixer tap over, timber worktop, brick effect ceramic wall tiling, breakfast area with continuation of wood strip flooring and a built-in seating area with storage within, bi-fold doors leading to rear garden, sunken ceiling down lighters, halogen hob 4-burner and extractor over.

#### Inner Hall

Continuation of wood strip flooring stairs to first floor door to ground floor shower room.