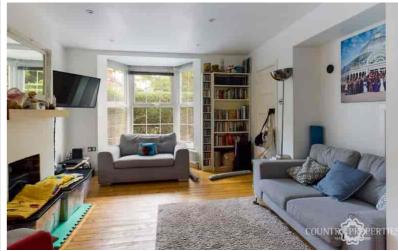

#### Living Room

Replacement uPVC double glazed Georgian style walk in bay window to front, exposed floorboards, fireplace with woodburning stove effect electric fire within, telephone point,, sunken ceiling down lighters, open plan to the kitchen breakfast room.