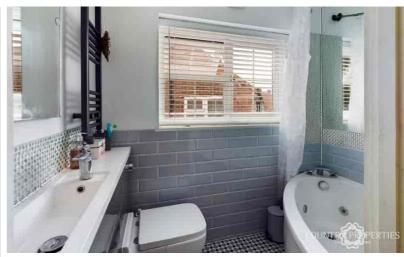

#### Ground Floor Shower room

Ceramic wall tiling, wood striped floor, Sunken ceiling down lighters, replacement uPVC double glazed Georgian style window to side with obscure glass, wall hung low level WC with concealed cistern, dual flush wash hand basin set upon a timber top vanity unit with two draws below and Chrome Effect mixer tap over, walk-in corner shower cubicle with rainfall shower over and handheld body spray.

#### **Ensuite Bathroom**

Corner bath corner jacuzzi bath with their shower over low-level dual flush concealed cistern WC wash hand Basin integrated within a vanity cupboard below high gloss grey fronted with brushed Steel handles wall mounted heated towel rail extractor fan replacement uPVC double glazed Georgian style window to side ceramic floor and wall tiling