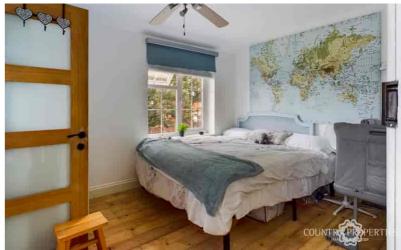

#### Master Bedroom

Exposed floorboards, placement uPVC double glazed Georgian style window to rear, radiator, door to ensuite.

#### Bedroom Two

Exposed to Timber floorboards, replacement UPVC double-glazed Georgian style window to front, radiator, built in wardrobes with shelf and hanging space within.

#### **Bedroom Three**

Replacement uPVC double glazed Georgian style window to side, exposed and treated floorboards, radiator within decorative radiator cover.