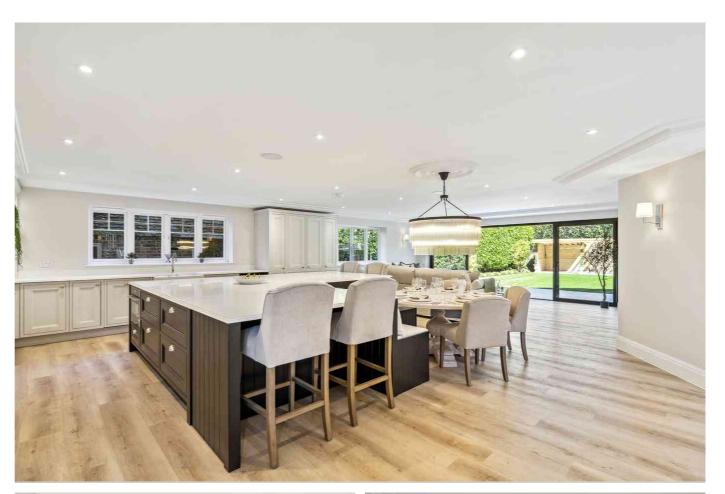

## Key Features:

- Expansive Living Space: Spanning an impressive circa 6,000 sq. ft., this property
  provides ample room to live, work, and entertain. Whether you're hosting large
  gatherings or enjoying quiet moments with family, this property offers unparalleled
  comfort and flexibility.
- Versatile Layout: The property boasts a thoughtful layout that can be customized to fit a variety of needs. It features multiple living areas, spacious bedrooms, and expansive common spaces.
- High-End Finishes: Enjoy the finest in design and craftsmanship, with luxurious finishes throughout. From high-end flooring and sophisticated fixtures to state-of-theart appliances, every detail has been carefully chosen for elegance and functionality.
- Modern Amenities: Equipped with top-of-the-line appliances, smart home technology, Air conditioning, individually zoned underfloor heating throughout and energy-efficient systems, this property ensures convenience and sustainability. The property also includes spacious storage areas and walk-in closets.
- Outdoor: The property features a large, professionally landscaped outdoor area perfect for relaxing or entertaining. Beautiful garden spaces alongside expansive patios and custom verandas.
- Prime Location: Conveniently located near shopping centers, schools, parks, and major transportation routes, this property offers the perfect balance of tranquility and accessibility.

## Additional Information:

• Square Footage: 6,000 sq. ft.

• Year Built: 2025

• Bedrooms: 6

· Bathrooms: 4

• Parking Spaces: Electric entrance gates. Up to 10 in the driveway + double garage.

This one-of-a-kind property offers an exceptional opportunity for those seeking to experience luxury in a prime location. With ample space and unmatched potential, it's the perfect canvas for creating your dream home. Schedule a tour today and discover all that this 6,000 sq. ft. property has to offer.