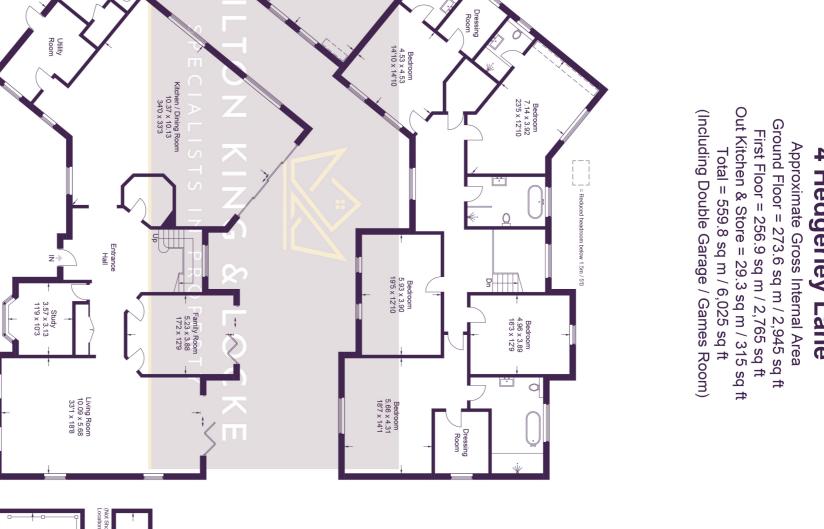

## Additional Information:

• Square Footage: 6,000 sq. ft.

• Year Built: 2025

• Bedrooms: 6

· Bathrooms: 4

• Parking Spaces: Electric entrance gates. Up to 10 in the driveway + double garage.

This one-of-a-kind property offers an exceptional opportunity for those seeking to experience luxury in a prime location. With ample space and unmatched potential, it's the perfect canvas for creating your dream home. Schedule a tour today and discover all that this 6,000 sq. ft. property has to offer.

## 4 Hedgerley Lane

First Floor

Games Room 7.01 x 6.16 23'0 x 20'3