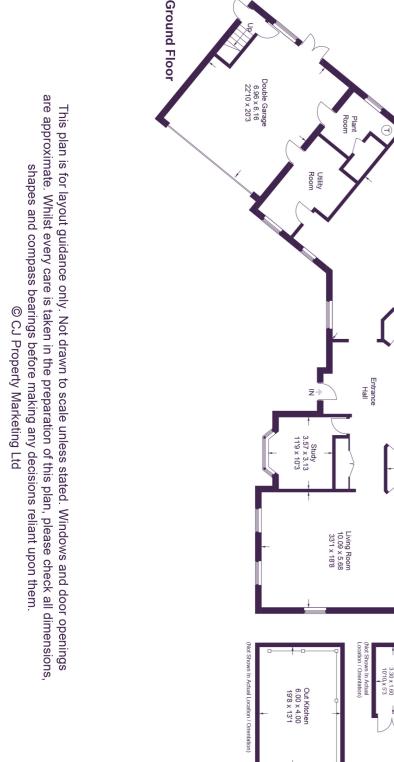

## Additional Information:

• Square Footage: 6,000 sq. ft.

• Year Built: 2025

• Bedrooms: 6

· Bathrooms: 4

• Parking Spaces: Electric entrance gates. Up to 10 in the driveway + double garage.

This one-of-a-kind property offers an exceptional opportunity for those seeking to experience luxury in a prime location. With ample space and unmatched potential, it's the perfect canvas for creating your dream home. Schedule a tour today and discover all that this 6,000 sq. ft. property has to offer.

## 4 Hedgerley Lane

First Floor

Games Room 7.01 x 6.16 23'0 x 20'3