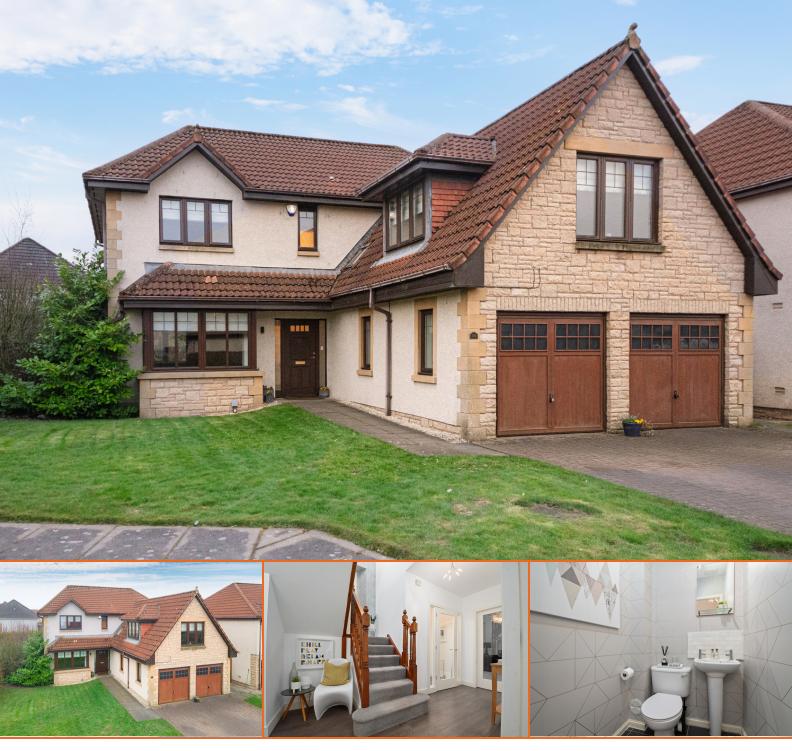

## 10 Ochilview Court, Larbert, Falkirk. FK5 4FJ

## £425,000

- 4/5 bedroom detached villa with partly converted integral garage
- Stunning condition including high specification kitchen and bathrooms
- Stylish high specification kitchen with granite work surfaces, integrated appliances, breakfast bar and ample space for dining and family areas
- Flexible family living with 3 large public including the feature room above the garage

Larbert that could also be utilised as a 5th bed OMES 1 South Btoweld ger Apentione bebeerk sooms on the fi

3LD all with fitted wardrobes and the maste

- Corner plot at the end of a quiet cul-de-sac
- Enclosed south facing rear garden ideal for all • the family
- Short walk to Kinnaird Primary School and local shops including Sainbury's
- Larbert Train Station and Forth Valley Royal Hospital just a 5 minute drive whilst Edinburgh and Glasgow are accessible within 30 minutes