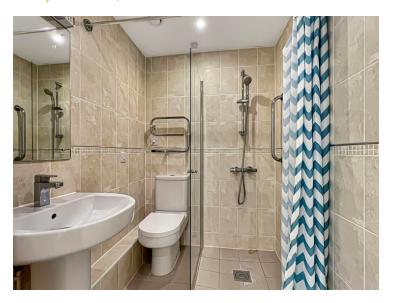

### **En Suite Bathroom**

**Bedroom Two** 

14' 4" x 9' 3" (4.37m x 2.82m)

### Family Bathroom/Wet-Room