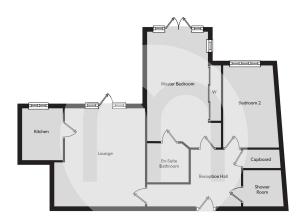

eet. Boasting light & airy accommodation spanning in excess of 1000sqft, this stylish apartment also has access to some fantastic on-site amenities including a communal lounge, beautifully maintained communal gardens, a laundry-room, and a guest suite for visiting friends of family (£25 Per night with a £5 admin fee).



Call to view 01376 337400



### Property Details.

#### **Entrance Hall**



Lounge





17' 0" x 16' 1" (5.18m x 4.90m)

### Kitchen



8' 10" x 7' 0" (2.69m x 2.13m)

### Inner Hallway/Landing

### Bedroom One



18' 11" x 12' 2" (5.77m x 3.71m)

### Property Details.

### **En Suite Bathroom**



**Bedroom Two** 



14' 4" x 9' 3" (4.37m x 2.82m)

### Family Bathroom/Wet-Room



### **Beautifully Maintained Communal Gardens**



### Property Details.

#### Floorplans



#### Location



We have not carried out a structural survey and the services, appliances and specific fittings have not been tested. All photographs, measurements, floor plans and distances referred to are given as a guide only and should not be relied upon for the purchase of carpets or any other fixtures or fittings. Gardens, roof terraces, balconies and communal gardens as well as tenure and lease details cannot have their accuracy guaranteed for intending purchasers. Lease details, service ground rent (where applicable) are given as a guide only and should be checked and confirmed by your solicitor prior to exchange of contracts.