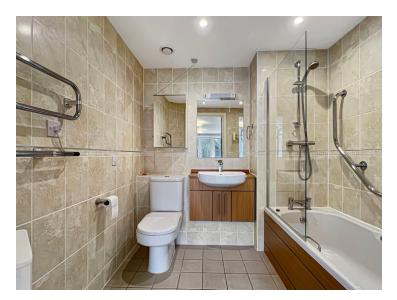

### **En Suite Bathroom**

**Bedroom Two** 

14' 4" x 9' 3" (4.37m x 2.82m)

### Family Bathroom/Wet-Room