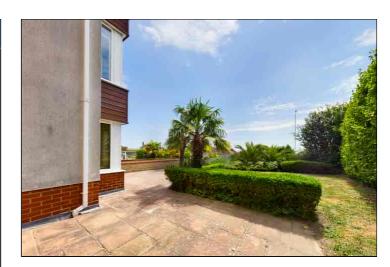

## Garden

 $15m \times 10m$  (49' 3"  $\times 32'$  10") This stunning garden features a large paved patio area with hedge borders which steps down to a lawned garden. The remainder of the garden is well stocked with an eclectic range of trees, hedges and planting.