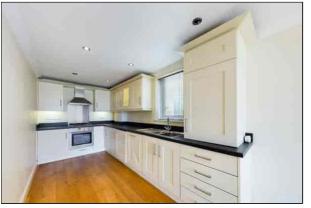

#### Kitchen Area

There is a double glazed window to the side of the property, range of cream shaker style wall, base and drawer units with integrated appliances including a washing machine, dishwasher, fridge, freezer, electric oven/grill and a four burner gas hob with an extractor hood over. There is a wall mounted combination boiler housed in a wall unit, stainless steel sink unit inset to black stone effect worktops with complimenting upstands, under unit lighting, under floor heating and engineered wooden flooring.