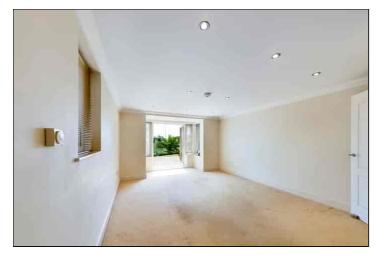

# Open Plan Kitchen/Living Room

10.01m narrowing to 5.18m x 3.76m narrowing to 2.18m (32' 10" narrowing to 16'11" x 12' 4" narrowing to 7'2")

### **Living Room Area**

This double aspect room features a double glazed window to the side of the property, double glazed French doors to the front which provides direct access to the garden, media points, underfloor heating, down lights and carpet flooring.