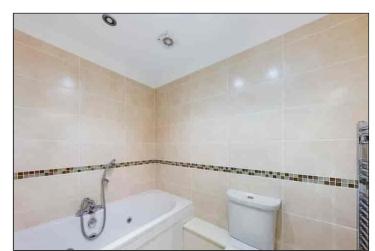

### **Bathroom**

 $2.08 \text{m} \times 1.71 \text{m}$  (6'  $10^{\text{"}} \times 5^{\text{"}} \times 7^{\text{"}}$ ) There is a jacuzzi bath with chrome mixer tap with hand shower attachment, low level w.c, pedestal wash hand basin with fitted mirror over, chrome ladder style towel radiator, electric shaver point, under floor heating, down lights, extractor and fully tiled walls and flooring.