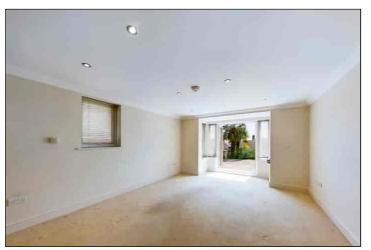

# Open Plan Kitchen/Living Room

10.01m narrowing to 5.18m x 3.76m narrowing to 2.18m (32' 10" narrowing to 16'11" x 12' 4" narrowing to 7'2")

### **Living Room Area**

This double aspect room features a double glazed window to the side of the property, double glazed French doors to the front which provides direct access to the garden, media points, underfloor heating, down lights and carpet flooring.