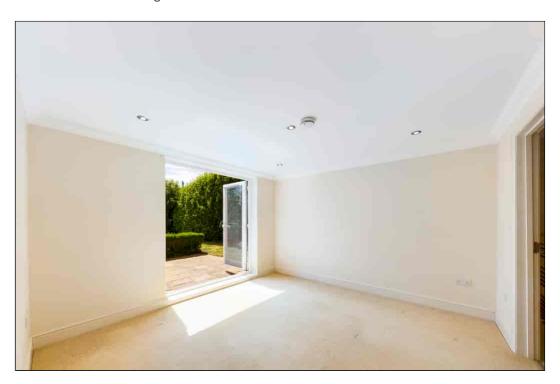

### **Living Room Area**

This double aspect room features a double glazed window to the side of the property, double glazed French doors to the front which provides direct access to the garden, media points, underfloor heating, down lights and carpet flooring.

### **Bedroom One**

 $3.58m \times 2.53m (11' 9" \times 8' 4")$  There are double glazed French doors to the front of the property which provide direct access to the garden, media points, underfloor heating, down lights, carpet flooring and a door to the en-suite shower room.

### **Bedroom Two**

3.19m x 2.98m (10' 6" x 9' 9") There is a double glazed window to the side of the property, under floor heating, media points and carpet flooring.