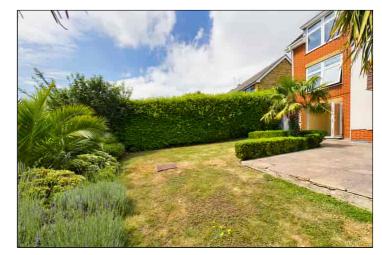

## Garden

 $15m \times 10m$  (49' 3"  $\times 32'$  10") This stunning garden features a large paved patio area with hedge borders which steps down to a lawned garden. The remainder of the garden is well stocked with an eclectic range of trees, hedges and planting.