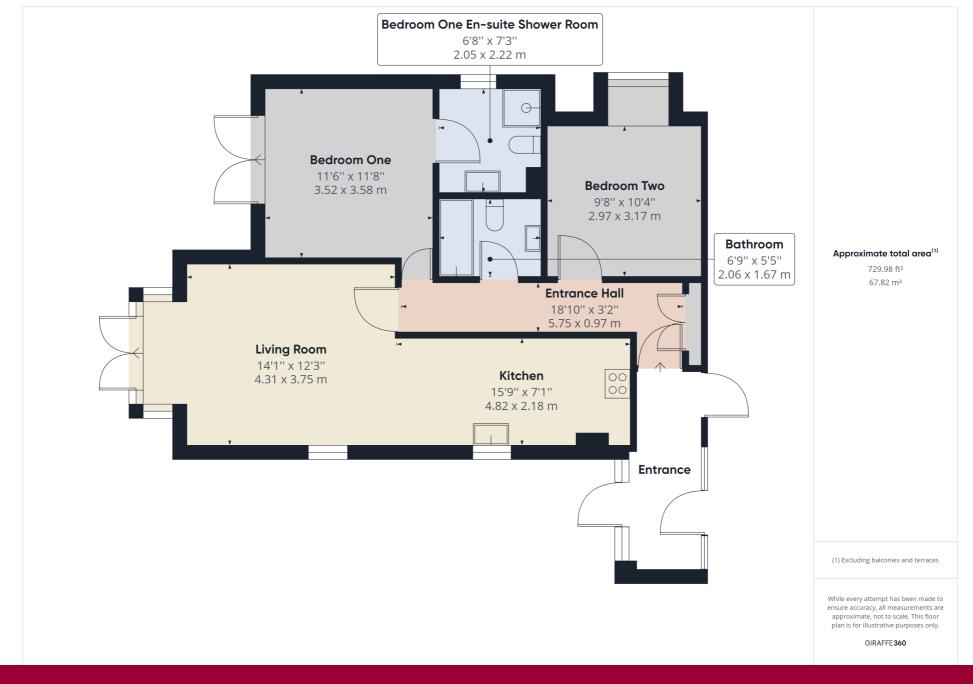

#### **Entrance Hall**

There is a built in cloak cupboard, underfloor heating, wall mounted phone for the entry system and doors leading off to the open plan Kitchen/living room, bathroom and bedrooms.

# Open Plan Kitchen/Living Room

10.01m narrowing to 5.18m x 3.76m narrowing to 2.18m (32' 10" narrowing to 16'11" x 12' 4" narrowing to 7'2")

### **Living Room Area**

This double aspect room features a double glazed window to the side of the property, double glazed French doors to the front which provides direct access to the garden, media points, underfloor heating, down lights and carpet flooring.

#### Kitchen Area

There is a double glazed window to the side of the property, range of cream shaker style wall, base and drawer units with integrated appliances including a washing machine, dishwasher, fridge, freezer, electric oven/grill and a four burner gas hob with an extractor hood over. There is a wall mounted combination boiler housed in a wall unit, stainless steel sink unit inset to black stone effect worktops with complimenting upstands, under unit lighting, under floor heating and engineered wooden flooring.

### **Bedroom One**

 $3.58m \times 2.53m (11' 9" \times 8' 4")$  There are double glazed French doors to the front of the property which provide direct access to the garden, media points, underfloor heating, down lights, carpet flooring and a door to the en-suite shower room.

#### **Bedroom One En-Suite**

2.06m x 2.32m (6' 9" x 7' 7") There is a frosted double glazed window to the side of the property, fully tiled corner shower cubicle with chrome fixtures, low level w.c, pedestal wash hand basin with fitted mirror over, chrome ladder style towel radiator, electric shaver point, under floor heating, down lights, extractor and fully tiled walls and flooring.

### **Bedroom Two**

3.19m x 2.98m (10' 6" x 9' 9") There is a double glazed window to the side of the property, under floor heating, media points and carpet flooring.

### **Bathroom**

 $2.08 \text{m} \times 1.71 \text{m}$  (6'  $10^{\text{"}} \times 5^{\text{"}} \times 7^{\text{"}}$ ) There is a jacuzzi bath with chrome mixer tap with hand shower attachment, low level w.c, pedestal wash hand basin with fitted mirror over, chrome ladder style towel radiator, electric shaver point, under floor heating, down lights, extractor and fully tiled walls and flooring.