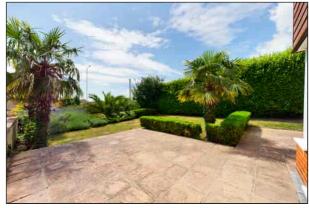

## Garden

 $15m \times 10m$  (49' 3"  $\times 32'$  10") This stunning garden features a large paved patio area with hedge borders which steps down to a lawned garden. The remainder of the garden is well stocked with an eclectic range of trees, hedges and planting.