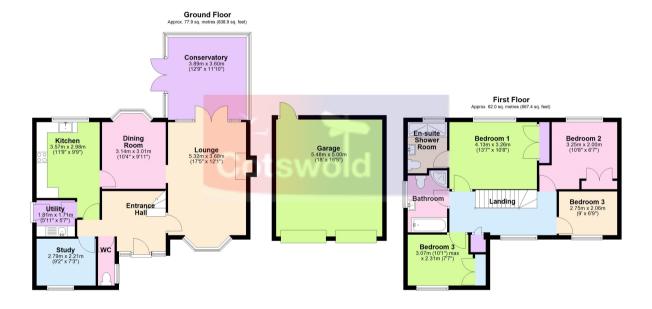

Reception hall: built-in under-stairs storage cupboard and doors to cloakroom, study, lounge, kitchen and stairs to first floor living accommodation. Cloakroom: modern white suite. Study: window to front aspect. Lounge: bay window to front aspect, feature fireplace, doors to conservatory and door to dining room. Conservatory: french doors to patio and rear garden and stone flooring. Dining room: bay window to rear aspect, door to kitchen. Kitchen: extensively fitted kitchen comprising a matching range of eye and base level storage units with under lighting, quartz worktops, fitted with integrated appliances with fan assisted oven, gas hob with extractor hood, door to utility room. Utility room: fitted with a matching range of eye and base level storage core and base level storage units, quartz worktops and space and plumbing for washing machine and door to side aspect.

First floor: galleried landing with window and views to Cleeve Hill, trap to loft space, built-in airing cupboard, doors to family bathroom, bedrooms one, two, three and four. Family bathroom: white suite comprising separate built-in shower, bath with tiled splashbacks, vanity unit, WC and heated towel rail. Bedroom one: window to rear garden and built-in double wardrobe. En-suite: replacement fully tiled suite with ceramic tiled flooring comprising large built-in shower with rain style head and shower screen, vanity unit and WC with concealed cistern. Bedroom two: window to rear garden and built-in double wardrobe. Bedroom three: window with views to Cleeve Hill and built-in double wardrobe. Bedroom four: window to front aspect.

Garage: 17' 7 X 16' 3

Total area: approx. 139.9 sq. metres (1506.3 sq. feet)