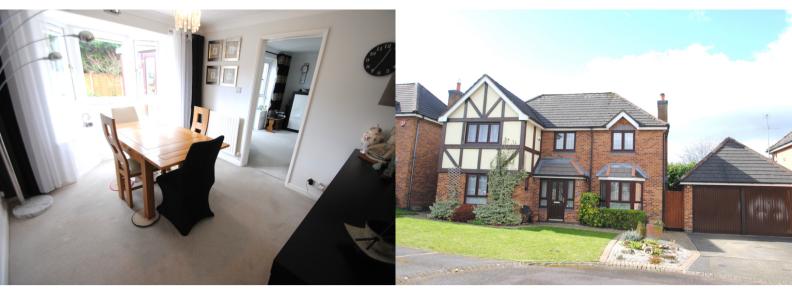

Reception hall: built-in under-stairs storage cupboard and doors to cloakroom, study, lounge, kitchen and stairs to first floor living accommodation. Cloakroom: modern white suite. Study: window to front aspect. Lounge: bay window to front aspect, feature fireplace, doors to conservatory and door to dining room. Conservatory: french doors to patio and rear garden and stone flooring. Dining room: bay window to rear aspect, door to kitchen. Kitchen: extensively fitted kitchen comprising a matching range of eye and base level storage units with under lighting, quartz worktops, fitted with integrated appliances with fan assisted oven, gas hob with extractor hood, door to utility room. Utility room: fitted with a matching range of eye and base level storage core and base level storage units, quartz worktops and space and plumbing for washing machine and door to side aspect.

## £625,000

FOR SALE

Set in a prime village location within a small cul-de-sac is this substantial, superbly presented four bedroom detached house. The spacious well planned living accommodation features reception hall, cloakroom, study, generous lounge, conservatory, separate dining room, extensively re-fitted kitchen with built-in and integrated appliances and utility room. On the first floor there is a galleried landing, family bathroom and four good size bedrooms the main having a recently installed ensuite. To the exterior there is an attractive west facing enclosed garden and a drive offering ample parking leads to a detached double garage. \* PROMPT VIEWING IS RECOMMENDED \*