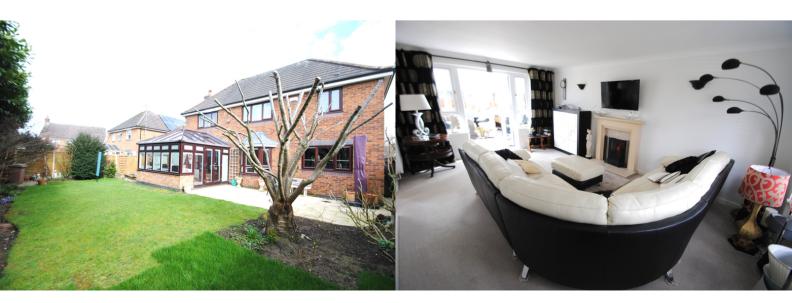

Exterior: Front Garden: Laid to lawn and stocked with various flower and shrub borders. Driveway offering hardstanding for two vehicles, leading to detached garage and gated side access to rear garden. Rear garden: West facing and enclosed with wooden panel fencing being mainly laid to lawn with patio area and stocked with various trees and flower and shrub borders.

Reception hall: built-in under-stairs storage cupboard and doors to cloakroom, study, lounge, kitchen and stairs to first floor living accommodation. Cloakroom: modern white suite. Study: window to front aspect. Lounge: bay window to front aspect, feature fireplace, doors to conservatory and door to dining room. Conservatory: french doors to patio and rear garden and stone flooring. Dining room: bay window to rear aspect, door to kitchen. Kitchen: extensively fitted kitchen comprising a matching range of eye and base level storage units with under lighting, quartz worktops, fitted with integrated appliances with fan assisted oven, gas hob with extractor hood, door to utility room. Utility room: fitted with a matching range of eye and base level storage core and base level storage units, quartz worktops and space and plumbing for washing machine and door to side aspect.