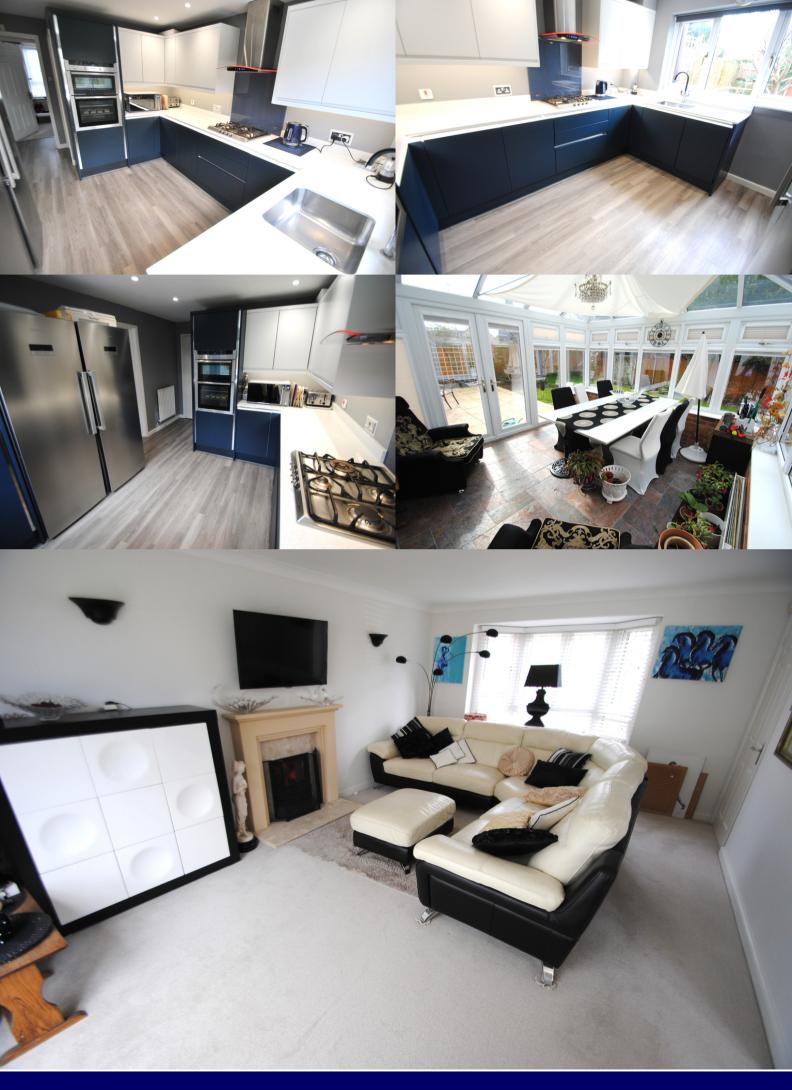

Reception hall: built-in under-stairs storage cupboard and doors to cloakroom, study, lounge, kitchen and stairs to first floor living accommodation. Cloakroom: modern white suite. Study: window to front aspect. Lounge: bay window to front aspect, feature fireplace, doors to conservatory and door to dining room. Conservatory: french doors to patio and rear garden and stone flooring. Dining room: bay window to rear aspect, door to kitchen. Kitchen: extensively fitted kitchen comprising a matching range of eye and base level storage units with under lighting, quartz worktops, fitted with integrated appliances with fan assisted oven, gas hob with extractor hood, door to utility room. Utility room: fitted with a matching range of eye and base level storage core and base level storage units, quartz worktops and space and plumbing for washing machine and door to side aspect.