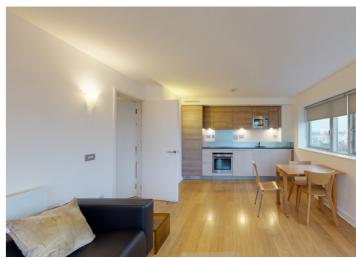

## Metcalfe Court, John Harrison Way, London. SE10 0BZ. £1,400

360 VIDEO TOUR AVAILABLE SEE IT HERE NOW - Fantastic one bedroom apartment, enviably positioned within a sought after riverside development. The apartment briefly comprises spacious reception/dining room open plan to a newly fitted modern kitchen, double bedrooms and private balcony. The development is located a short walk from North Greenwich tube station (Jubilee Line), the Emirates Cable Cars and the O2 with the many attractions within, including bars and restaurants. It is also within walking distance to Sainsburys, Aldi, Asda and Ikea. The development is also home to an excellent primary school, nursery and Eco park.