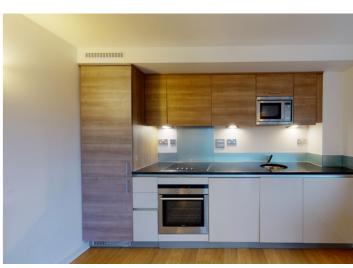

## Metcalfe Court, John Harrison Way, London. SE10 0BZ. £1,400

360 VIDEO TOUR AVAILABLE SEE IT HERE NOW - Fantastic one bedroom apartment, enviably positioned within a sought after riverside development. The apartment briefly comprises spacious reception/dining room open plan to a newly fitted modern kitchen, double bedrooms and private balcony. The development is located a short walk from North Greenwich tube station (Jubilee Line), the Emirates Cable Cars and the O2 with the many attractions within, including bars and restaurants. It is also within walking distance to Sainsburys, Aldi, Asda and Ikea. The development is also home to an excellent primary school, nursery and Eco park.