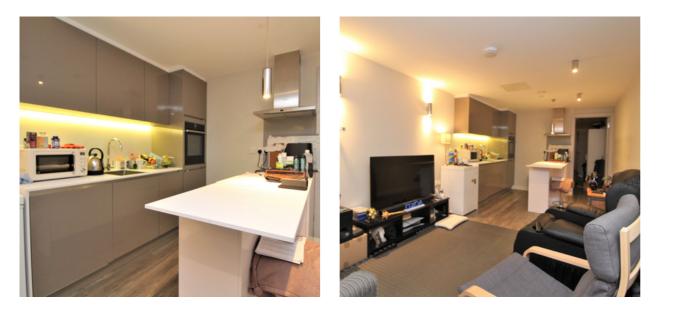

The accommodation in brief comprises; open plan kitchen and sitting room, cloakroom, bedroom, en-suite shower room and utility room/wardrobe. This property also benefits from allocated parking for one car (permit required).

## **GROUND FLOOR APARTMENT**

**OPEN PLAN KITCHEN / SITTING ROOM** 24' 9" x 9' 7" (7.54m x 2.92m)

CLOAKROOM

**BEDROOM** 13' 7" x 9' 7" (4.14m x 2.92m)

**EN-SUITE SHOWER ROOM** 

**UTILITY ROOM / WARDROBE** 5' 2" x 4' 1" (1.57m x 1.24m)