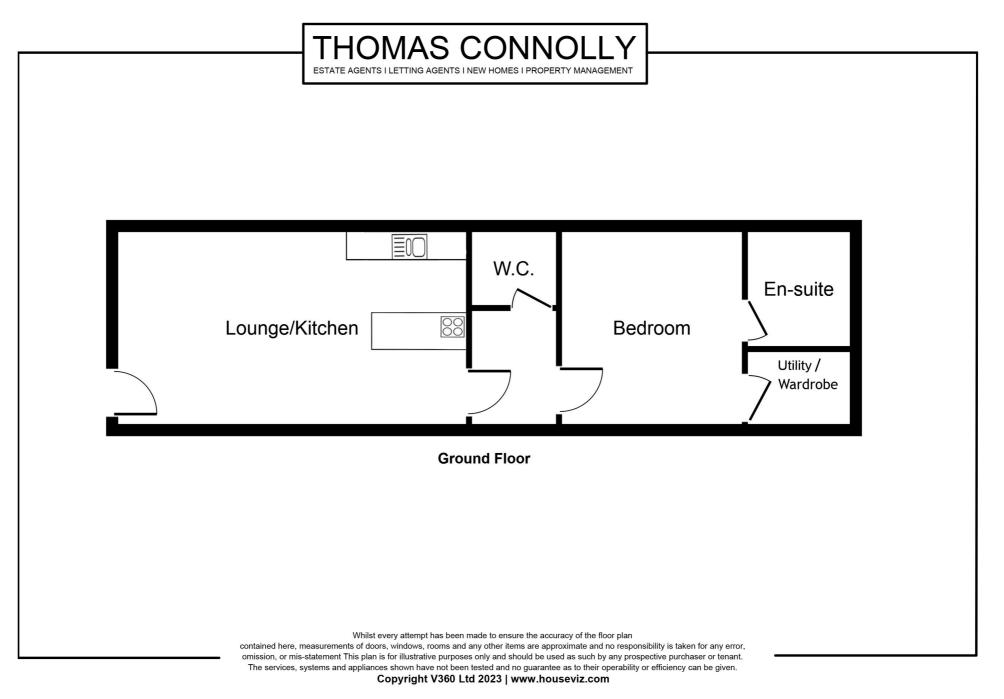

The accommodation in brief comprises; open plan kitchen and sitting room, cloakroom, bedroom, en-suite shower room and utility room/wardrobe. This property also benefits from allocated parking for one car (permit required).

## **GROUND FLOOR APARTMENT**

**OPEN PLAN KITCHEN / SITTING ROOM** 24' 9" x 9' 7" (7.54m x 2.92m)

CLOAKROOM

**BEDROOM** 13' 7" x 9' 7" (4.14m x 2.92m)

**EN-SUITE SHOWER ROOM** 

**UTILITY ROOM / WARDROBE** 5' 2" x 4' 1" (1.57m x 1.24m)