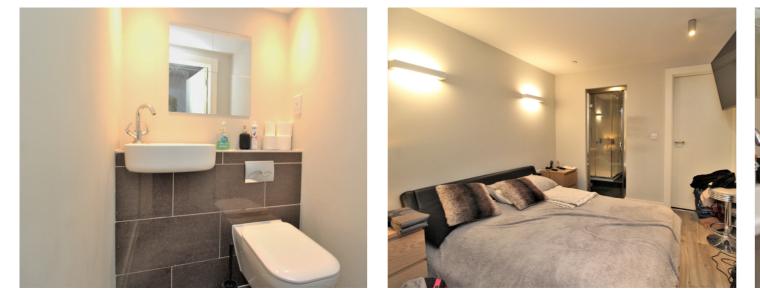

The accommodation in brief comprises; open plan kitchen and sitting room, cloakroom, bedroom, en-suite shower room and utility room/wardrobe. This property also benefits from allocated parking for one car (permit required).

## **GROUND FLOOR APARTMENT**

**OPEN PLAN KITCHEN / SITTING ROOM** 24' 9" x 9' 7" (7.54m x 2.92m)

CLOAKROOM

**BEDROOM** 13' 7" x 9' 7" (4.14m x 2.92m)

**EN-SUITE SHOWER ROOM** 

**UTILITY ROOM / WARDROBE** 5' 2" x 4' 1" (1.57m x 1.24m)