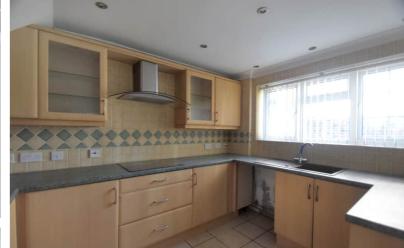

#### **Description**

\*\*\* Guide Price £425,000 - £450,000 \*\*A detached home in a prestigious Hempstead location like this doesn't come up very often. As you enter, you're greeted by a spacious hallway that sets the tone for the rest of the house. The ground floor features a convenient downstairs toilet, ideal for guests or busy family life. The separate kitchen provides ample room for meal preparation and storage, while the dining room offers the perfect space for entertaining or family meals. The separate lounge is spacious, bright, and airy, providing a comfortable, relaxing area to unwind at the end of the day. Upstairs, you'll find three generously sized bedrooms, all benefiting from built-in wardrobes. The master bedroom is particularly impressive, featuring its own ensuite for added convenience and privacy. A family bathroom serves the other bedrooms, ensuring ample facilities for the whole household. Externally, the rear garden is a good size, offering plenty of space for outdoor activities, and comes with brick-built storage areas. The front of the property features a large driveway, providing off-road parking, as well as a garage, perfect for additional storage or vehicle parking. This property has bags of potential and is conveniently located for access to motorways, amenities, and good schools. It won't be around for long so call the Greyfox sales team in Rainham to arrange your viewing now!