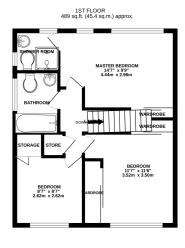

TOTAL FLOOR AREA: 1002 sq.ft. (93.1 sq.m.) approx. hibit every attempt has been made to ensure the accuracy of the floorpian contained here, measurement of doors, windows, cross and any other times are approximate and no responsibility is taken for any expensible; is taken for any expensible or mis-statement. This plan is for flustrative purposes only and should be used as such by any expective purchases. The services, systems and applicance shown have not been extend and no plantare.