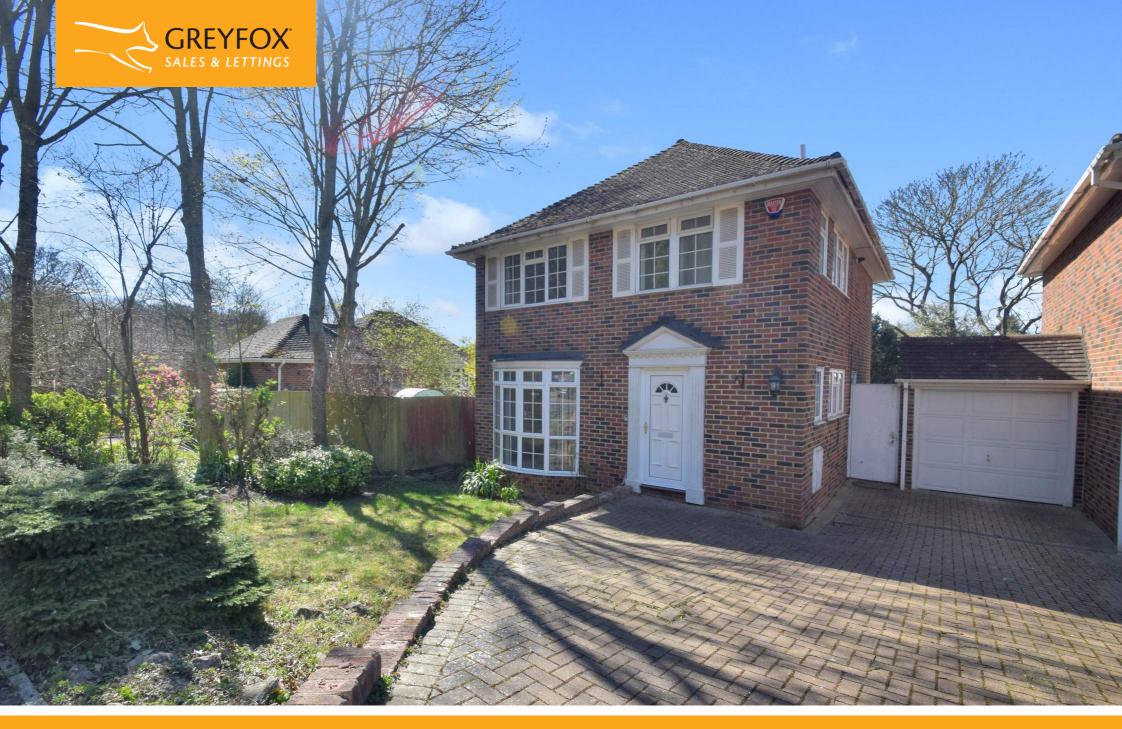

Three Bedroom Detached House Grassy Glade, Hempstead, Gillingham, Kent, ME7 3RR Guide Price £425,000 Freehold

# Grassy Glade, Hempstead, Gillingham, Kent, ME7 3RR Guide Price £425,000 Freehold

#### **Description**

\*\*\* Guide Price £425,000 - £450,000 \*\*A detached home in a prestigious Hempstead location like this doesn't come up very often. As you enter, you're greeted by a spacious hallway that sets the tone for the rest of the house. The ground floor features a convenient downstairs toilet, ideal for guests or busy family life. The separate kitchen provides ample room for meal preparation and storage, while the dining room offers the perfect space for entertaining or family meals. The separate lounge is spacious, bright, and airy, providing a comfortable, relaxing area to unwind at the end of the day. Upstairs, you'll find three generously sized bedrooms, all benefiting from built-in wardrobes. The master bedroom is particularly impressive, featuring its own ensuite for added convenience and privacy. A family bathroom serves the other bedrooms, ensuring ample facilities for the whole household. Externally, the rear garden is a good size, offering plenty of space for outdoor activities, and comes with brick-built storage areas. The front of the property features a large driveway, providing off-road parking, as well as a garage, perfect for additional storage or vehicle parking. This property has bags of potential and is conveniently located for access to motorways, amenities, and good schools. It won't be around for long so call the Greyfox sales team in Rainham to arrange your viewing now!

#### **Key Features**

- · Offered With No Onward Chain
- · Three Bedroom Detached Home
- · Prestigious Hempstead Location
- · Ensuite to Main Bedroom
- Downstairs W/C
- · Two Reception Rooms
- Garage & Drive For Multiple Cars
- Rear Garden Measuring Approx. 50ft x 25ft