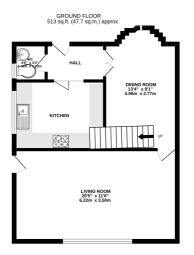

TOTAL FLOOR AREA: 1002 sq.ft. (93.1 sq.m.) approx. hibit every attempt has been made to ensure the accuracy of the floorpian contained here, measurement of doors, windows, cross and any other times are approximate and no responsibility is taken for any expensible; is taken for any expensible or mis-statement. This plan is for flustrative purposes only and should be used as such by any expective purchases. The services, systems and applicance shown have not been extend and no plantare.