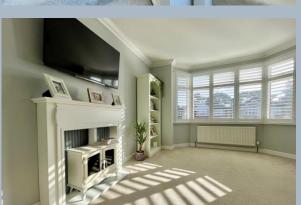

On entering the property via a private entrance stairs rise to a spacious first floor landing, providing access to all first floor living accommodation. A living room with feature bay window and fireplace overlooks the front aspect. The second reception room currently used for dining would make a perfect additional bedroom. A recently refitted kitchen offers a range of floor and eye level units finished with a contrasting work surface whilst offering a range of fitted appliances. Completing the first floor accommodation is a double bedroom overlooking the rear garden.