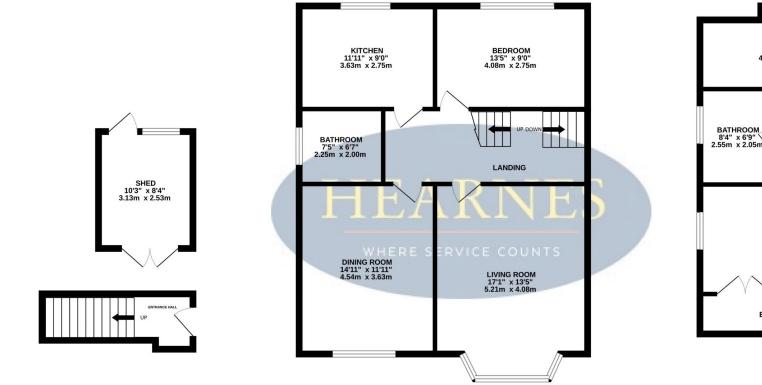

On entering the property via a private entrance stairs rise to a spacious first floor landing, providing access to all first floor living accommodation. A living room with feature bay window and fireplace overlooks the front aspect. The second reception room currently used for dining would make a perfect additional bedroom. A recently refitted kitchen offers a range of floor and eye level units finished with a contrasting work surface whilst offering a range of fitted appliances. Completing the first floor accommodation is a double bedroom overlooking the rear garden.

The second floor benefits from a useful storage cupboard, eaves storage and two bedrooms that are served by a bathroom comprised of hand wash basin, WC and bath.

Externally a useful shed gives access to a large private rear garden with raised decking area adjoining the rear. To the front a tarmacadam drive way has ample parking for vehicles.

BEDROOM 15'10" x 7'4" 4.83m x 2.22m

BEDROOM 15'10" x 11'5" 4.83m x 3.47m

**EAVES STORAGE** 

**LANDING**OW

STORAG

## TOTAL FLOOR AREA: 1373 sq.ft. (127.6 sq.m.) approx.

Whilst every attempt has been made to ensure the accuracy of the floorplan contained here, measurements of doors, windows, rooms and any other items are approximate and no responsibility is taken for any error, omission or mis-statement. This plan is for illustrative purposes only and should be used as such by any prospective purchaser. The services, systems and appliances shown have not been tested and no guarantee as to their operability or efficiency can be given.