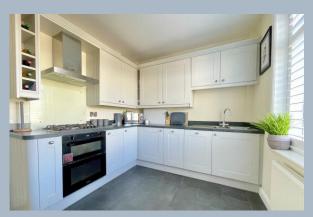

On entering the property via a private entrance stairs rise to a spacious first floor landing, providing access to all first floor living accommodation. A living room with feature bay window and fireplace overlooks the front aspect. The second reception room currently used for dining would make a perfect additional bedroom. A recently refitted kitchen offers a range of floor and eye level units finished with a contrasting work surface whilst offering a range of fitted appliances. Completing the first floor accommodation is a double bedroom overlooking the rear garden.