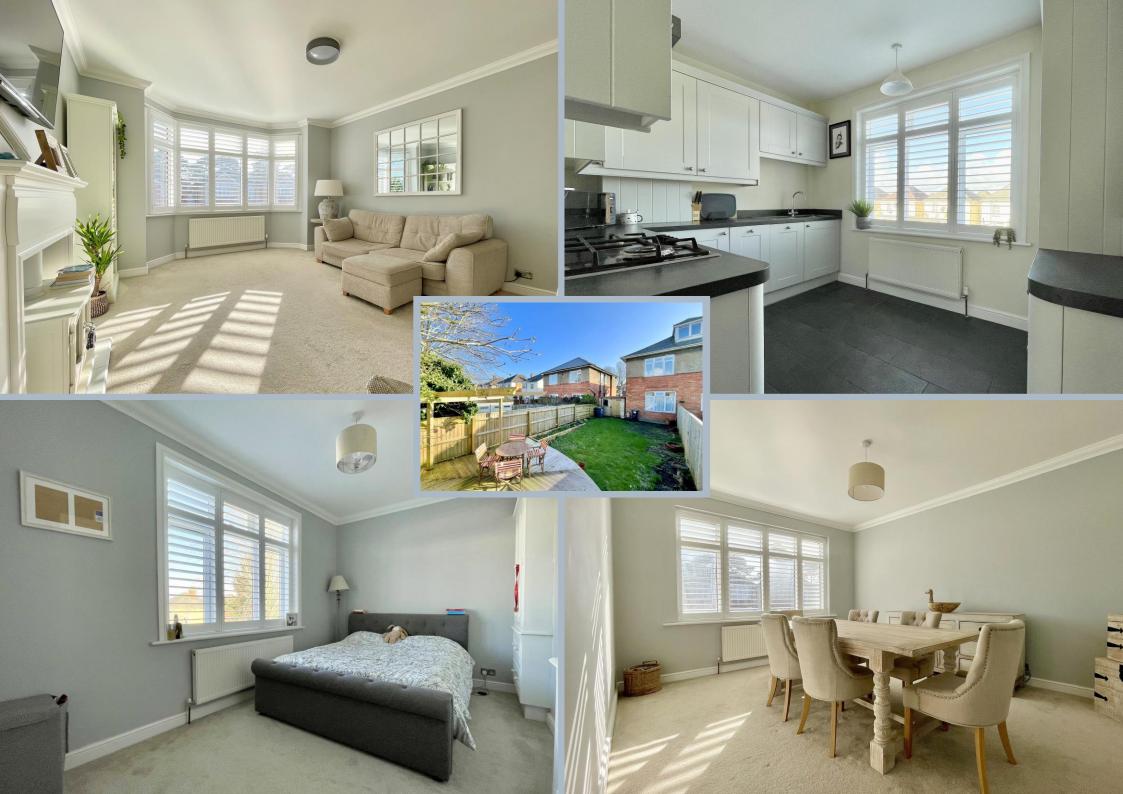

A beautifully presented three/four bedroom, two bathroom character home situated on the outskirts of Bournemouth Town Centre and within a moments walk of Winton High Street an Talbot Woods. This spacious maisonette offers generous living accommodation benefitting from two reception rooms with bay windows, refitted kitchen. Externally the property offers ample off road parking and a large private rear garden.

On entering the property via a private entrance stairs rise to a spacious first floor landing, providing access to all first floor living accommodation. A living room with feature bay window and fireplace overlooks the front aspect. The second reception room currently used for dining would make a perfect additional bedroom. A recently refitted kitchen offers a range of floor and eye level units finished with a contrasting work surface whilst offering a range of fitted appliances. Completing the first floor accommodation is a double bedroom overlooking the rear garden.

The second floor benefits from a useful storage cupboard, eaves storage and two bedrooms that are served by a bathroom comprised of hand wash basin, WC and bath.

Externally a useful shed gives access to a large private rear garden with raised decking area adjoining the rear. To the front a tarmacadam drive way has ample parking for vehicles.