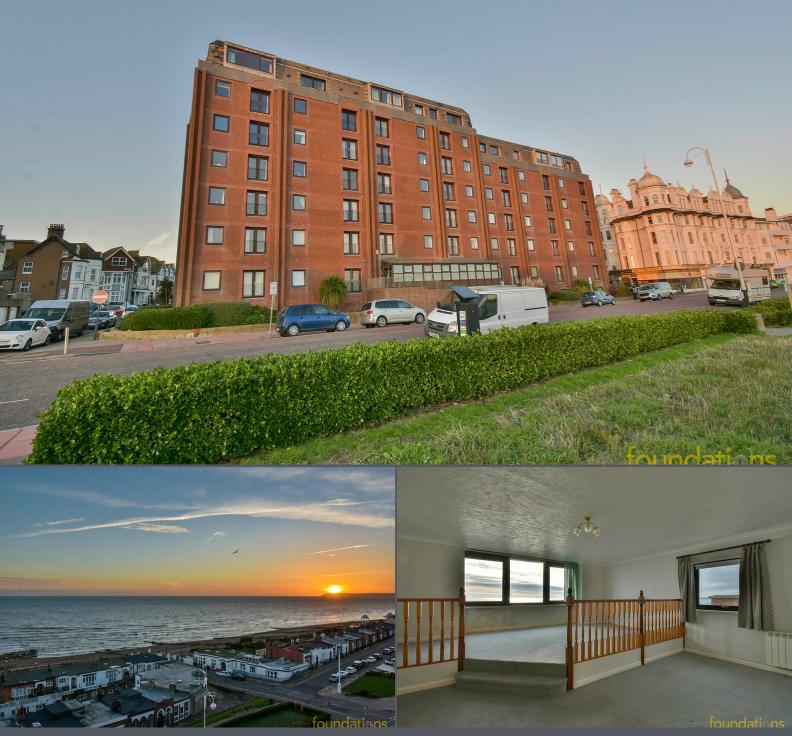

## Marina Court Marina Bexhill-on-Sea East Sussex TN40 1BW £189,950 Leasehold

SEAFRONT. A rarely available two bedroom retirement flat ideally situated on Bexhill Seafront and within the town centre. The accommodation comprises; communal entrance hall with passenger lift to the top floor, large entrance hall, dual aspect lounge/dining room with views across the English Channel, modern kitchen, two double bedrooms and a shower room. Other benefits and facilities include; residents parking (not allocated) and communal lounge on the ground floor. To be sold with NO ONWARD CHAIN. EPC - TBC.