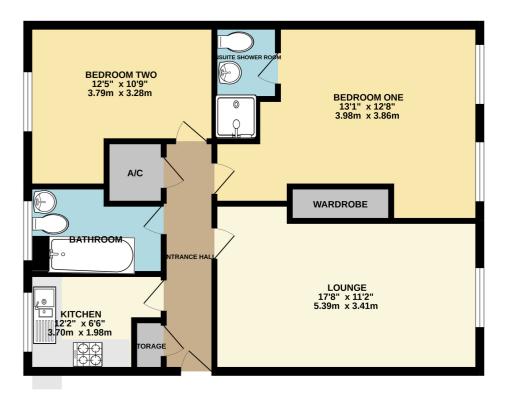

GROUND FLOOR 693 sq.ft. (64.4 sq.m.) approx.

TOTAL FLOOR AREA: 693 sq.ft. (64.4 sq.m.) approx.
Whits every attempt has been made to ensure the accuracy of the floorplan contained here, measurement of doors, undoor, crosm and any other them are approximate and no responsibility is taken for any error and should be used as such by an orisission or mis-statement. This prain is for illustrative purposes only and should be used as such by an originative three prospective purchases: These prices, systems and appliances shown have not been tested and no quarter.

# **Property Description**

**Ground Floor** 

**Entrance Hall** 

### **Living/Dining Room**

11' 3" x 17' 6" (3.43m x 5.33m)

# Kitchen

6' 5" x 12' 0" (1.96m x 3.66m)

#### **Bedroom One**

12' 1" x 14' 0" (3.68m x 4.27m)

**En-Suite** 

### **Bedroom Two**

9' 10" x 12' 6" (3.00m x 3.81m)

# **Family Bathroom**

# Outside

**Communal Gardens** 

# **Allocated Parking**