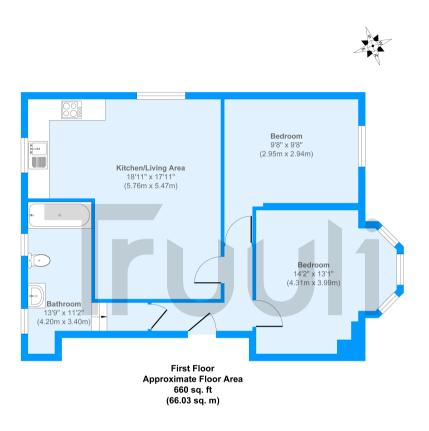

## £425,000 Leasehold

Tastefully converted and efficiently occupying approximately 660 sqft of living space throughout this delightful two double bedroom flat will not be available for long. Located on the first floor with an abundance of light throughout this apartment has an L-shaped kitchen & living area, a split level bathroom which adds more space and width and two double bedrooms. Spencer Road is a peaceful residential that is highly regarded. Spencer Road is within close proximity to South Croydon Rail Station, the popular restaurant quarter and Lloyd Park.

## Spencer Road

Approx. Gross Internal Floor Area 660 sq. ft / 66.03 sq. m