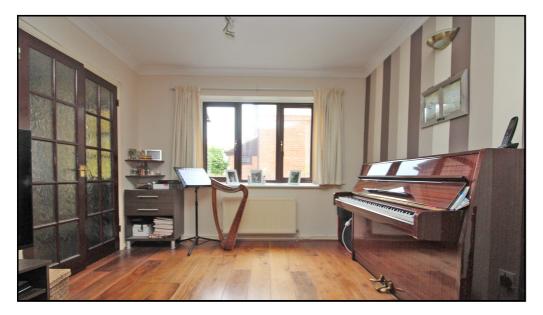

#### Lounge:

Abt. 19' 7" x 10' 5" (5.97m x 3.17m) Double glazed window to front aspect. Hard wood floor. Two radiators. Understairs storage. Opens to kitchen.