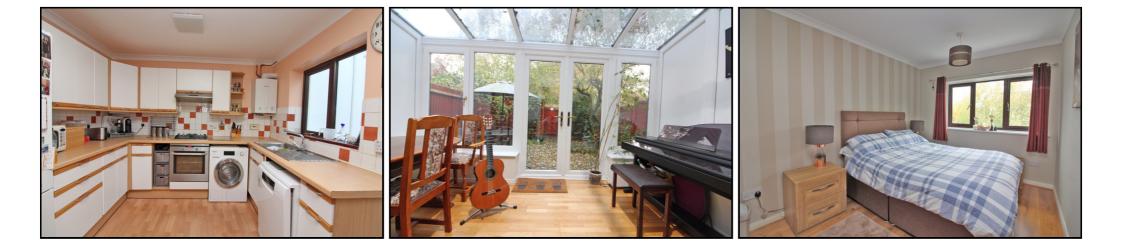

#### Kitchen:

Abt. 14' 6" x 10' 3" (4.42m x 3.12m) Range of fitted wall and base units with stainless steel sink and drainer. Overhead extractor. Plumbing for washing machine and dishwasher. Double glazed window and door to conservatory. Lino flooring.

#### Conservatory:

Abt. 12' 9" x 9' 3" (3.89m x 2.82m) Double glazed window to rear aspect. Laminate flooring.

#### Master Bedroom:

Abt. 16' 7" x 8' 2" (5.05m x 2.49m) Double glazed window to front aspect. Radiator. Laminate flooring.