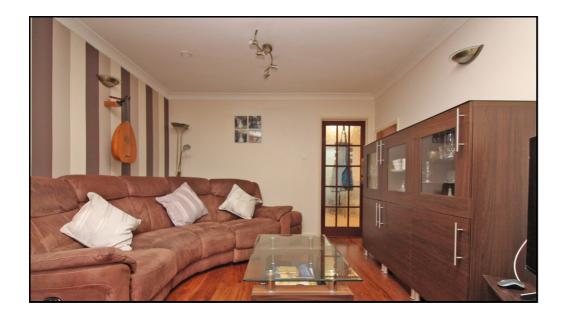

#### Lounge:

Abt. 19' 7" x 10' 5" (5.97m x 3.17m) Double glazed window to front aspect. Hard wood floor. Two radiators. Understairs storage. Opens to kitchen.