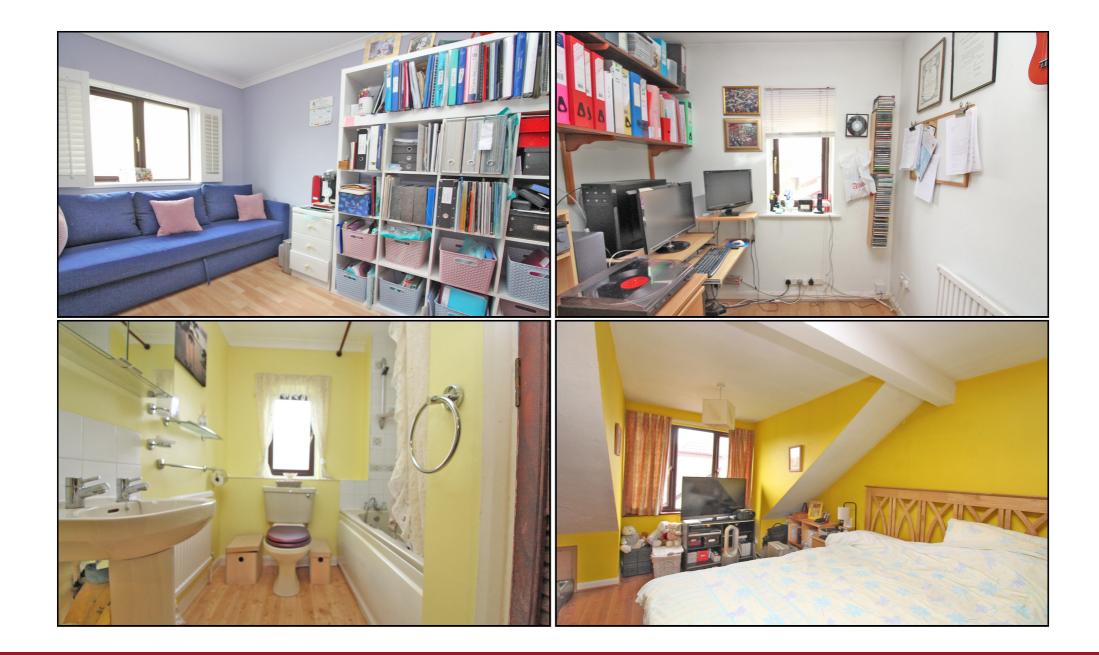

#### Lounge:

Abt. 19' 7" x 10' 5" (5.97m x 3.17m) Double glazed window to front aspect. Hard wood floor. Two radiators. Understairs storage. Opens to kitchen.

#### **Bedroom One:**

Abt. 14' 0" x 8' 2" (4.27m x 2.49m) Double glazed window to rear aspect. Radiator. Laminate flooring.

#### Bedroom Two:

Abt. 13' 0" x 7' 8" (3.96m x 2.34m) Double glazed window to rear aspect. Radiator. Laminate flooring.

#### Bathroom:

Abt. 10' 2" x 6' 9" (3.10m x 2.06m) Suite comprising panelled bath, low level wc and pedestal wash hand basin. Double glazed frosted window.

#### Master Bedroom:

Abt. 16' 7" x 8' 2" (5.05m x 2.49m) Double glazed window to front aspect. Radiator. Laminate flooring.