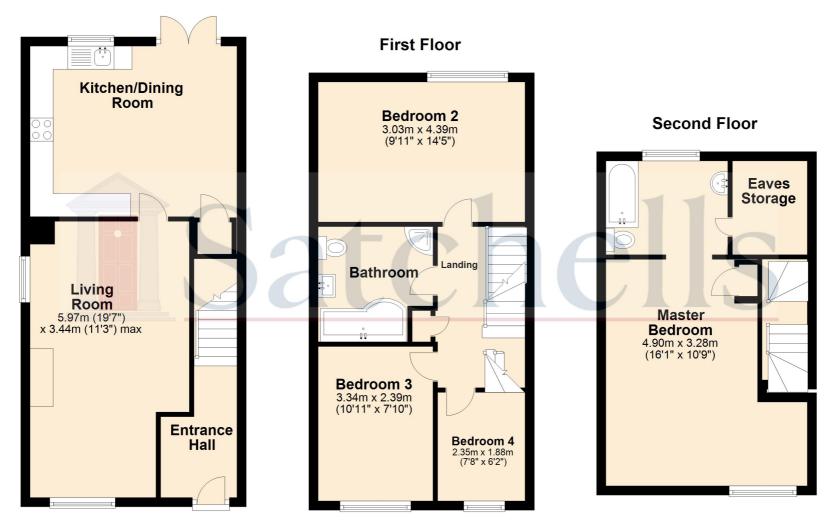

#### Lounge:

Abt. 19' 7" x 10' 5" (5.97m x 3.17m) Double glazed window to front aspect. Hard wood floor. Two radiators. Understairs storage. Opens to kitchen.

#### Kitchen:

Abt. 14' 6" x 10' 3" (4.42m x 3.12m) Range of fitted wall and base units with stainless steel sink and drainer. Overhead extractor. Plumbing for washing machine and dishwasher. Double glazed window and door to conservatory. Lino flooring.

#### Conservatory:

Abt. 12' 9" x 9' 3" (3.89m x 2.82m) Double glazed window to rear aspect. Laminate flooring.

#### **Bedroom One:**

Abt. 14' 0" x 8' 2" (4.27m x 2.49m) Double glazed window to rear aspect. Radiator. Laminate flooring.

#### Bedroom Two:

Abt. 13' 0" x 7' 8" (3.96m x 2.34m) Double glazed window to rear aspect. Radiator. Laminate flooring.

#### **Bedroom Three:**

Abt. 8' 3" x 6' 9" (2.51m x 2.06m) Double glazed window to front aspect. Radiator. Laminate flooring.

#### Bathroom:

Abt. 10' 2" x 6' 9" (3.10m x 2.06m) Suite comprising panelled bath, low level wc and pedestal wash hand basin. Double glazed frosted window.

#### Master Bedroom:

Abt. 16' 7" x 8' 2" (5.05m x 2.49m) Double glazed window to front aspect. Radiator. Laminate flooring.

#### En-Suite:

Abt. 8' 7" x 8' 2" (2.62m x 2.49m) Suite comprising panelled bath, low level wc and pedestal wash hand basin. Lino flooring. Double glazed window to rear aspect.

#### **Ground Floor**

For illastrative purposes only - NOT TO SCALE - Measurements shown are approximate. The size and position of doors,windows,appliances and other features are approximate.

Plan produced using PlanUp.