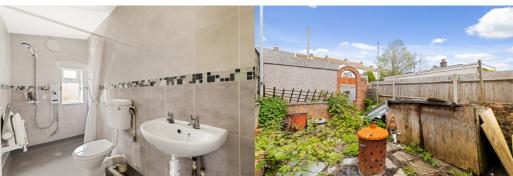

## 8' 7" x 5' 0" (2.62m x 1.52m)

Wet Room

9' 2" x 4' 3" (2.79m x 1.30m)

## Garden