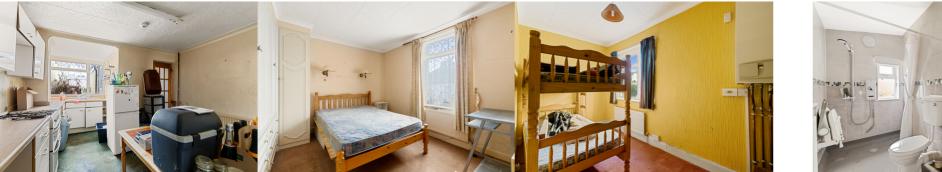

## Kitchen/Dining Room

16' 4" x 12' 0" (4.98m x 3.66m) Utility

## Basement

**Bedroom One** 

12' 2" x 10' 3" (3.71m x 3.12m)

## Bedroom Two

12' 1" x 6' 0" (3.68m x 1.83m)

## 8' 7" x 5' 0" (2.62m x 1.52m)

Wet Room

9' 2" x 4' 3" (2.79m x 1.30m)