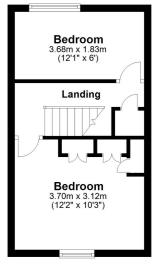

## Basement

**Bedroom One** 

12' 2" x 10' 3" (3.71m x 3.12m)

## Bedroom Two

12' 1" x 6' 0" (3.68m x 1.83m)

#### First Floor