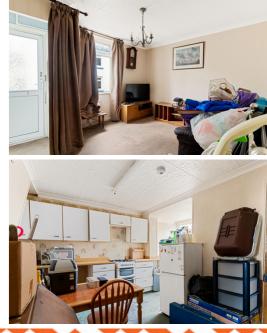

## Lounge

12' 1" x 10' 4" (3.68m x 3.15m)

## Kitchen/Dining Room

16' 4" x 12' 0" (4.98m x 3.66m) Utility