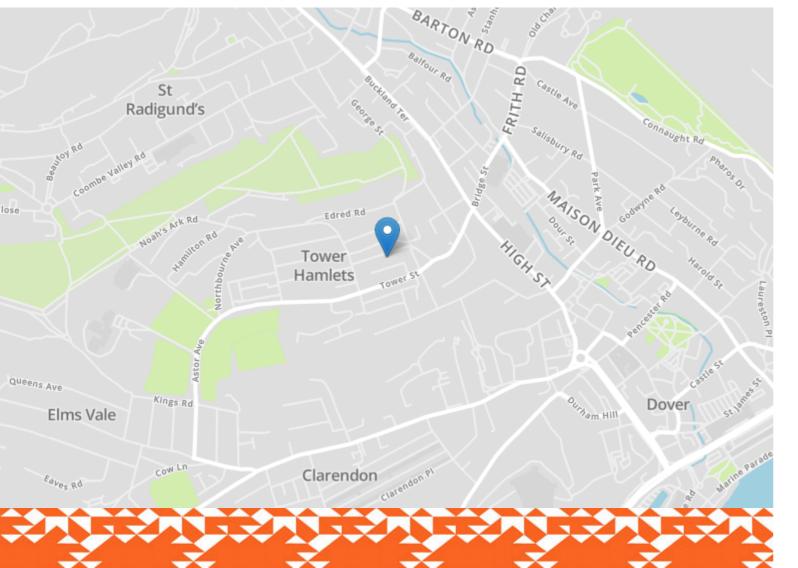

## Area Information

Situated close to Dover Town Centre with its range of amenities including shopping, educational and recreational facilities together with the Docks and seafront offering regular ferry crossings to The Continent and within easy access of the St James' Retail Park. The property is on the main bus route and there are several primary and secondary schools are dotted around the town. The nearby A2 dual carriageway offers a fast connection to the Cathedral City of Canterbury. Dover Priory mainline railway station offers excellent fast speed connections to the capital.