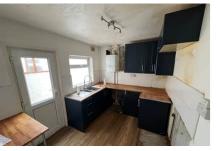

#### **Description**

Located within reach of Gillingham railway station, this mid-terrace Victorian house requires modernisation which has been taken into account within the pricing of this property.

The accommodation on offer comprises of two bedrooms, two reception rooms, kitchen, first floor bathroom and approx 46' rear garden.

#### **Key Features**

- In Need of Modernisation
- Two Bedrooms
- First Floor Bathroom
- Two Receptions
- Kitchen
- Approx 46' x 13'1 Rear Garden
- Close to Gillingham Railway Station
- No Chain