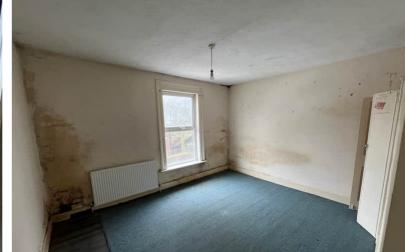

#### **Description**

Located within reach of Gillingham railway station, this mid-terrace Victorian house requires modernisation which has been taken into account within the pricing of this property.

The accommodation on offer comprises of two bedrooms, two reception rooms, kitchen, first floor bathroom and approx 46' rear garden.

#### **Key Features**

- In Need of Modernisation
- Two Bedrooms
- First Floor Bathroom
- Two Receptions
- Kitchen
- Approx 46' x 13'1 Rear Garden
- Close to Gillingham Railway Station
- No Chain