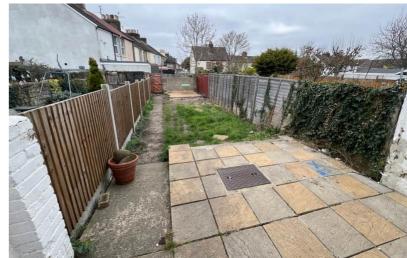

#### **Description**

Located within reach of Gillingham railway station, this mid-terrace Victorian house requires modernisation which has been taken into account within the pricing of this property.

The accommodation on offer comprises of two bedrooms, two reception rooms, kitchen, first floor bathroom and approx 46' rear garden.

#### **Key Features**

- In Need of Modernisation
- Two Bedrooms
- First Floor Bathroom
- Two Receptions
- Kitchen
- Approx 46' x 13'1 Rear Garden
- Close to Gillingham Railway Station
- No Chain