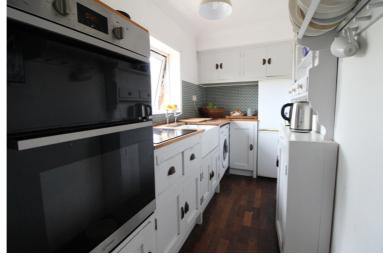

## **FULL DESCRIPTION**

Viewing is essential to fully appreciate this delightful two bedroom terrace cottage, situated in the sought after village location of Oxenhope with fabulous panoramic views to the rear. The well presented accommodation comprises of an entrance hall, the kitchen has a range of base and wall mounted units, Belfast sink, double glazed window to the front. The spacious lounge measures approximately 15ft4inch in length, has a multi-fuel burning stove, radiator, and offers access to a useful storage cellar. There is a sun room to the rear giving access to the rear garden. To the first floor there are two bedrooms, both enjoying open countryside outlook. The shower room completes the internal accommodation having a modern three piece suite comprising of a shower cubicle, WC, wash hand basin. Externally there is off-road parking (adjacent to the property), and a pleasant rear patio enjoying superb panoramic views to the rear. EPC rating is E.