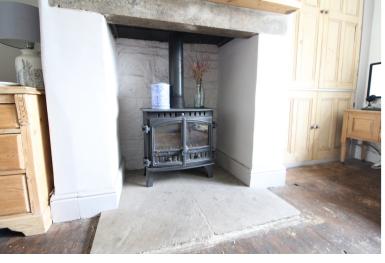

## **SUMMARY**

\*\*A CHARMING 2 BEDROOM TERRACE COTTAGE, SOUGHT AFTER VILLAGE LOCATION OF OXENHOPE WITH FABULOUS FAR REACHING VIEWS !!\*\* Having a spacious lounge with multi-fuel burning stove, rear patio, off-road parking -VIEWING ESSENTIAL TO FULLY APPRECIATE !! EPC rating is E.

Delightful Terrace Cottage

• Spacious Lounge With Multi Fuel Burning Stove

Off-Road Parking & Courtyard Garden

## **FULL DESCRIPTION**

Viewing is essential to fully appreciate this delightful two bedroom terrace cottage, situated in the sought after village location of Oxenhope with fabulous panoramic views to the rear. The well presented accommodation comprises of an entrance hall, the kitchen has a range of base and wall mounted units, Belfast sink, double glazed window to the front. The spacious lounge measures approximately 15ft4inch in length, has a multi-fuel burning stove, radiator, and offers access to a useful storage cellar. There is a sun room to the rear giving access to the rear garden. To the first floor there are two bedrooms, both enjoying open countryside outlook. The shower room completes the internal accommodation having a modern three piece suite comprising of a shower cubicle, WC, wash hand basin. Externally there is off-road parking (adjacent to the property), and a pleasant rear patio enjoying superb panoramic views to the rear. EPC rating is E.