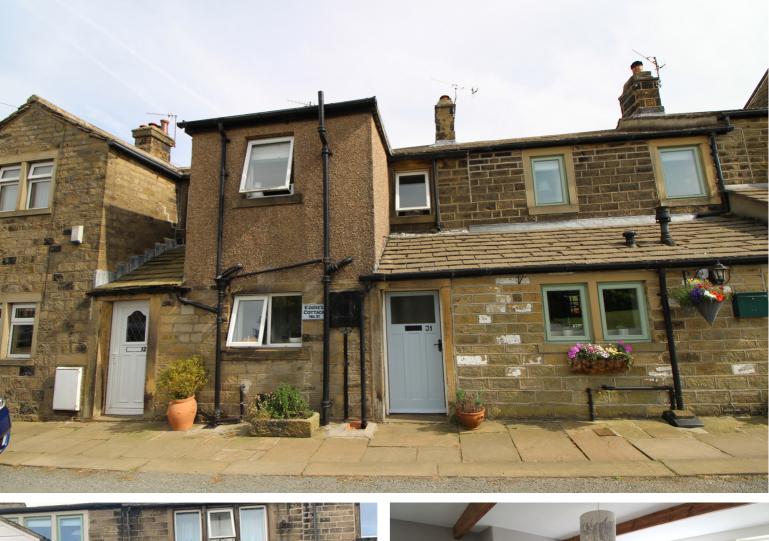

## **SUMMARY**

\*\*A CHARMING 2 BEDROOM TERRACE COTTAGE, SOUGHT AFTER VILLAGE LOCATION OF OXENHOPE WITH FABULOUS FAR REACHING VIEWS !!\*\* Having a spacious lounge with multi-fuel burning stove, rear patio, off-road parking -VIEWING ESSENTIAL TO FULLY APPRECIATE !! EPC rating is E.

## **FULL DESCRIPTION**

Viewing is essential to fully appreciate this delightful two bedroom terrace cottage, situated in the sought after village location of Oxenhope with fabulous panoramic views to the rear. The well presented accommodation comprises of an entrance hall, the kitchen has a range of base and wall mounted units, Belfast sink, double glazed window to the front. The spacious lounge measures approximately 15ft4inch in length, has a multi-fuel burning stove, radiator, and offers access to a useful storage cellar. There is a sun room to the rear giving access to the rear garden. To the first floor there are two bedrooms, both enjoying open countryside outlook. The shower room completes the internal accommodation having a modern three piece suite comprising of a shower cubicle, WC, wash hand basin. Externally there is off-road parking (adjacent to the property), and a pleasant rear patio enjoying superb panoramic views to the rear. EPC rating is E.