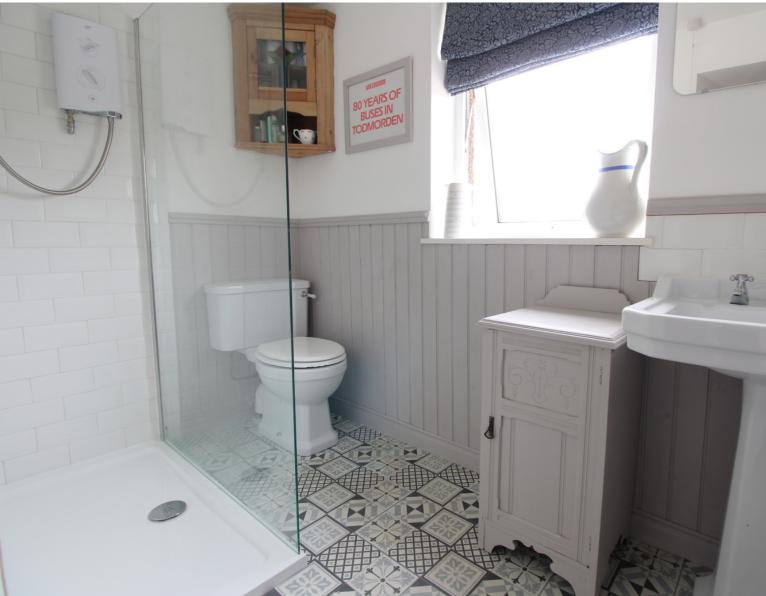

## **FULL DESCRIPTION**

Viewing is essential to fully appreciate this delightful two bedroom terrace cottage, situated in the sought after village location of Oxenhope with fabulous panoramic views to the rear. The well presented accommodation comprises of an entrance hall, the kitchen has a range of base and wall mounted units, Belfast sink, double glazed window to the front. The spacious lounge measures approximately 15ft4inch in length, has a multi-fuel burning stove, radiator, and offers access to a useful storage cellar. There is a sun room to the rear giving access to the rear garden. To the first floor there are two bedrooms, both enjoying open countryside outlook. The shower room completes the internal accommodation having a modern three piece suite comprising of a shower cubicle, WC, wash hand basin. Externally there is off-road parking (adjacent to the property), and a pleasant rear patio enjoying superb panoramic views to the rear. EPC rating is E.