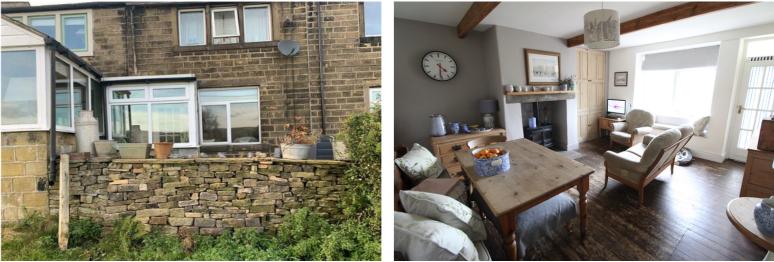

## **FULL DESCRIPTION**

Viewing is essential to fully appreciate this delightful two bedroom terrace cottage, situated in the sought after village location of Oxenhope with fabulous panoramic views to the rear. The well presented accommodation comprises of an entrance hall, the kitchen has a range of base and wall mounted units, Belfast sink, double glazed window to the front. The spacious lounge measures approximately 15ft4inch in length, has a multi-fuel burning stove, radiator, and offers access to a useful storage cellar. There is a sun room to the rear giving access to the rear garden. To the first floor there are two bedrooms, both enjoying open countryside outlook. The shower room completes the internal accommodation having a modern three piece suite comprising of a shower cubicle, WC, wash hand basin. Externally there is off-road parking (adjacent to the property), and a pleasant rear patio enjoying superb panoramic views to the rear. EPC rating is E.