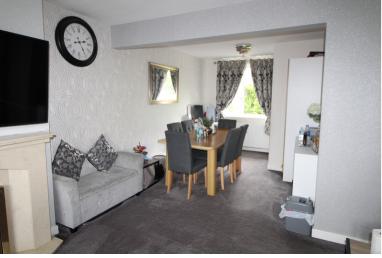

Accommodation briefly comprises - Ground Floor

Entrance Porch located to the side, double glazed entrance door, double glazed windows to side and rear. Entrance Hall with staircase to first floor. Through Lounge/Dining Room with bow window to front, fire, Dining Area with window to rear. Cloakroom located just off the dining area with low level WC, hand basin. Kitchen with fitted wall and base units, work surfaces, integrated oven, gas hob, extractor hood, windows to rear, door to side.