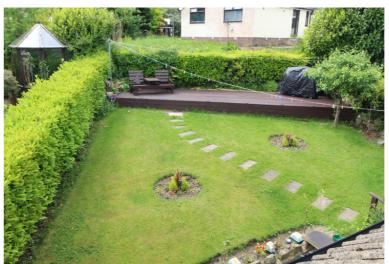

First Floor landing, access to roof space. Bedroom 1 with windows to front, views. Bedroom 2 with windows to rear, storage cupboard. Bedroom 3 with windows to front with views. Shower room - With a modern suite comprising of a shower, vanity wash basin, w.c, window. Outisde front garden, driveway, underhouse storage garage with window and entrance door, rear garden with lawn and patio deck areas, borders.