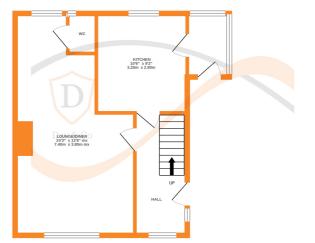

Accommodation briefly comprises - Ground Floor

Entrance Porch located to the side, double glazed entrance door, double glazed windows to side and rear. Entrance Hall with staircase to first floor. Through Lounge/Dining Room with bow window to front, fire, Dining Area with window to rear. Cloakroom located just off the dining area with low level WC, hand basin. Kitchen with fitted wall and base units, work surfaces, integrated oven, gas hob, extractor hood, windows to rear, door to side.