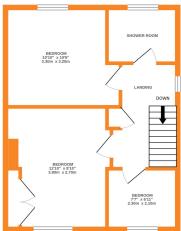

First Floor landing, access to roof space. Bedroom 1 with windows to front, views. Bedroom 2 with windows to rear, storage cupboard. Bedroom 3 with windows to front with views. Shower room - With a modern suite comprising of a shower, vanity wash basin, w.c, window. Outisde front garden, driveway, underhouse storage garage with window and entrance door, rear garden with lawn and patio deck areas, borders.