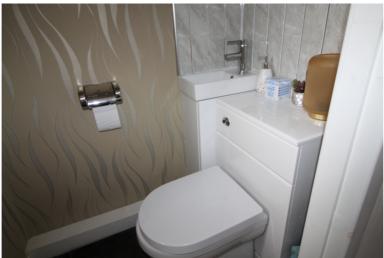

Accommodation briefly comprises - Ground Floor

Entrance Porch located to the side, double glazed entrance door, double glazed windows to side and rear. Entrance Hall with staircase to first floor. Through Lounge/Dining Room with bow window to front, fire, Dining Area with window to rear. Cloakroom located just off the dining area with low level WC, hand basin. Kitchen with fitted wall and base units, work surfaces, integrated oven, gas hob, extractor hood, windows to rear, door to side.