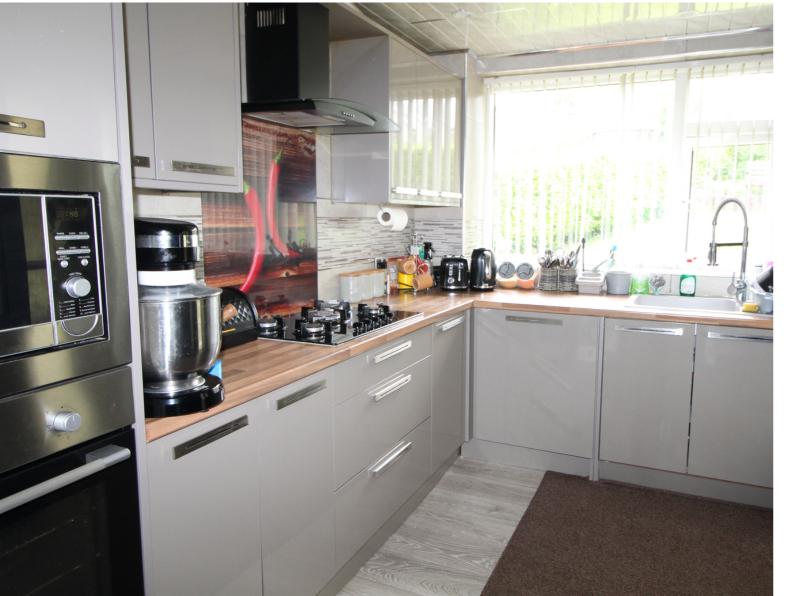

Accommodation briefly comprises - Ground Floor

Entrance Porch located to the side, double glazed entrance door, double glazed windows to side and rear. Entrance Hall with staircase to first floor. Through Lounge/Dining Room with bow window to front, fire, Dining Area with window to rear. Cloakroom located just off the dining area with low level WC, hand basin. Kitchen with fitted wall and base units, work surfaces, integrated oven, gas hob, extractor hood, windows to rear, door to side.