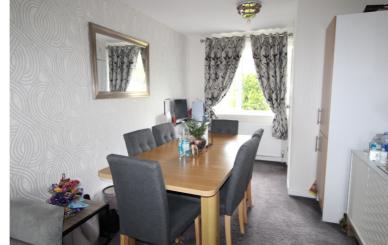

Accommodation briefly comprises - Ground Floor

Entrance Porch located to the side, double glazed entrance door, double glazed windows to side and rear. Entrance Hall with staircase to first floor. Through Lounge/Dining Room with bow window to front, fire, Dining Area with window to rear. Cloakroom located just off the dining area with low level WC, hand basin. Kitchen with fitted wall and base units, work surfaces, integrated oven, gas hob, extractor hood, windows to rear, door to side.