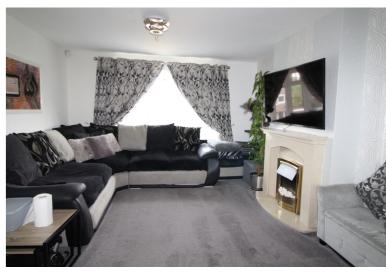

Accommodation briefly comprises - Ground Floor

Entrance Porch located to the side, double glazed entrance door, double glazed windows to side and rear. Entrance Hall with staircase to first floor. Through Lounge/Dining Room with bow window to front, fire, Dining Area with window to rear. Cloakroom located just off the dining area with low level WC, hand basin. Kitchen with fitted wall and base units, work surfaces, integrated oven, gas hob, extractor hood, windows to rear, door to side.