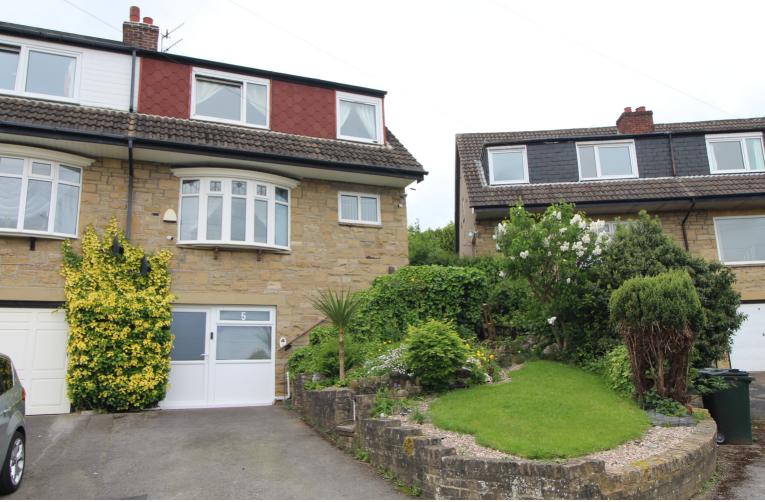

## **FULL DESCRIPTION**

A family semi-detached house situated in a popular residential cul-sac location off High Spring Gardens Lane. Benefits from Air Source Heat Pump for central heating, Solar Panels and Double Glazing.

First Floor landing, access to roof space. Bedroom 1 with windows to front, views. Bedroom 2 with windows to rear, storage cupboard. Bedroom 3 with windows to front with views. Shower room - With a modern suite comprising of a shower, vanity wash basin, w.c, window. Outisde front garden, driveway, underhouse storage garage with window and entrance door, rear garden with lawn and patio deck areas, borders.