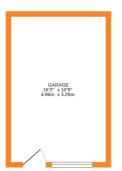

First Floor landing, access to roof space. Bedroom 1 with windows to front, views. Bedroom 2 with windows to rear, storage cupboard. Bedroom 3 with windows to front with views. Shower room - With a modern suite comprising of a shower, vanity wash basin, w.c, window. Outisde front garden, driveway, underhouse storage garage with window and entrance door, rear garden with lawn and patio deck areas, borders.

Awaiting EPC

CROIMD FLOOD

RAGE

Whilst every attempt has been made to ensure the accuracy of the floorplan contained nere, measurements of doors, windows, rooms and any other items are approximate and no responsibility is taken for any error, omission or mis-statement. This plan is for illustrative purposes only and should be used as such by any prospective purchaser. The services, systems and appliances shown have not been tested and no guarantee as to their operability or efficiency can be given.