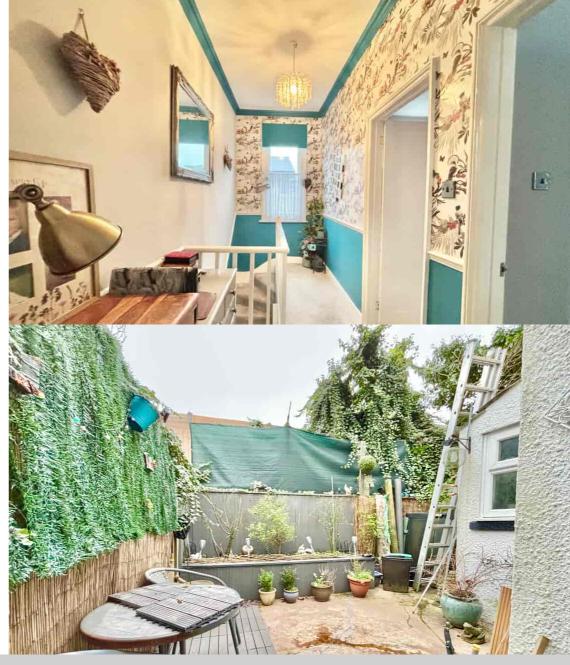

11 Leopold Road, Bexhill-on-Sea, East Sussex, TN39 3PF
Three Bedroom Terraced Character House £250,000 - Freehold

Property Cafe are delighted to present to the market this excellent three bedroom, mid terrace, character property for sale positioned in the heart of Bexhill town centre. Accommodation and benefits include; An entrance hall perfect for storage for coats and shoes in addition to giving access to the main ground floor rooms; Spacious lounge with feature bay window & fire place, offering an ideal space to relax and entertain; Large kitchen/diner with ample cupboard & worktop space; Ground floor family bathroom consisting of bath & overhead shower, wash basin and WC. Upstairs comprises of a light and airy landing and three well proportioned bedrooms including feature fire places in bedrooms one & two. Externally there is an east facing courtyard garden. The property is offered for sale in good condition throughout, double glazed, gas central heated and is to be sold with no onward chain. We recommend you view at your earliest convenience.