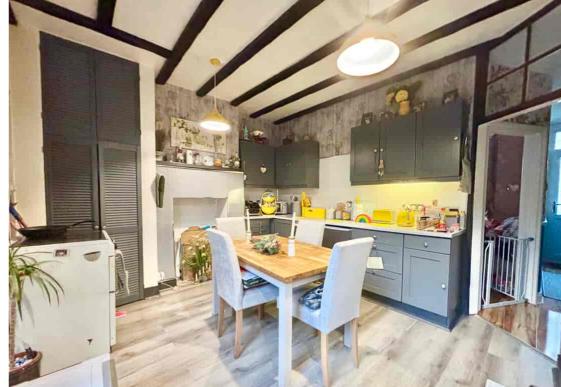

11 Leopold Road, Bexhill-on-Sea, East Sussex, TN39 3PF
Three Bedroom Terraced Character House £250,000 - Freehold

Property Cafe are delighted to present to the market this excellent three bedroom, mid terrace, character property for sale positioned in the heart of Bexhill town centre. Accommodation and benefits include; An entrance hall perfect for storage for coats and shoes in addition to giving access to the main ground floor rooms; Spacious lounge with feature bay window & fire place, offering an ideal space to relax and entertain; Large kitchen/diner with ample cupboard & worktop space; Ground floor family bathroom consisting of bath & overhead shower, wash basin and WC. Upstairs comprises of a light and airy landing and three well proportioned bedrooms including feature fire places in bedrooms one & two. Externally there is an east facing courtyard garden. The property is offered for sale in good condition throughout, double glazed, gas central heated and is to be sold with no onward chain. We recommend you view at your earliest convenience.

- Three Bedroom Mid-Terrace House For Sale
- Spacious Lounge With Feature Fireplace
  - Kitchen/Diner.
  - Ground Floor Family Bathroom
  - Three Well Proportioned Bedrooms
    - Courtyard Style Garden