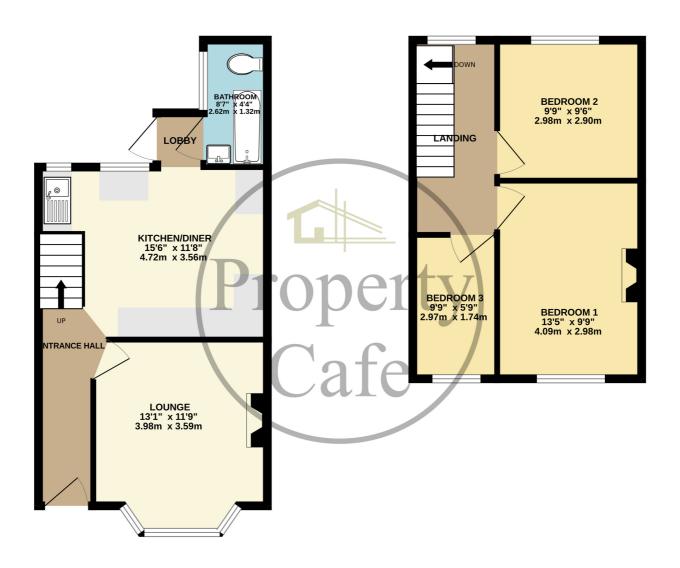

GROUND FLOOR 1ST FLOOR

Whilst every attempt has been made to ensure the accuracy of the floorplan contained here, measurements of done, windows, dones and any other tiens are approximate and no responsibility is lawfor for any recommission or mis-statement. This plan is for illustrative purposes only and should be used as such by any prospective purchaser. The service, systems and appliances shown have not been tested and no guarantee as to their operability or efficiency can be given.

11 Leopold Road, Bexhill-on-Sea, East Sussex, TN39 3PF
Three Bedroom Terraced Character House £250,000 - Freehold

Property Cafe are delighted to present to the market this excellent three bedroom, mid terrace, character property for sale positioned in the heart of Bexhill town centre. Accommodation and benefits include; An entrance hall perfect for storage for coats and shoes in addition to giving access to the main ground floor rooms; Spacious lounge with feature bay window & fire place, offering an ideal space to relax and entertain; Large kitchen/diner with ample cupboard & worktop space; Ground floor family bathroom consisting of bath & overhead shower, wash basin and WC. Upstairs comprises of a light and airy landing and three well proportioned bedrooms including feature fire places in bedrooms one & two. Externally there is an east facing courtyard garden. The property is offered for sale in good condition throughout, double glazed, gas central heated and is to be sold with no onward chain. We recommend you view at your earliest convenience.