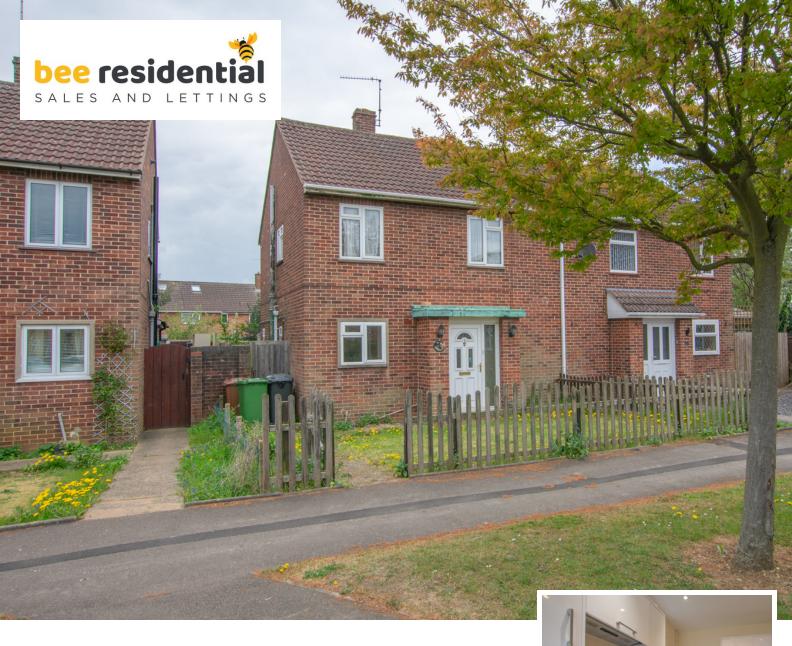

## 42 Mendip Grove, Gunthorpe, Peterborough. PE4 7TX

£185,000 Freehold

Be quick to avoid missing out! This three bedroom semi-detached home is located in Gunthorpe and is close to local shops, schools and bus routes. Offered for sale with no forward chain, an early viewing is a must. Briefly comprises; entrance hall, lounge/diner, kitchen, utility, cloakroom, three bedrooms and bathroom. Outside there is a good size enclosed rear garden. There is an allocated parking space.