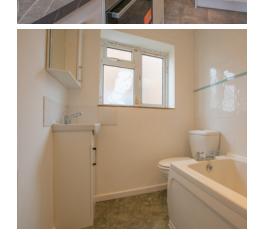

Total area: approx. 80.7 sq. metres (868.8 sq. feet)

- NO FORWARD CHAIN
- REFITTED KITCHEN
- UTILITY ROOM
- CLOAKROOM
- REFITTED BATHROOM

- uPVC DOUBLE GLAZING
- GAS CENTRAL HEATING
- GOOD SIZE REAR GARDEN
- CLOSE TO SCHOOLS & SHOPS
- PERFECT FIRST TIME BUY