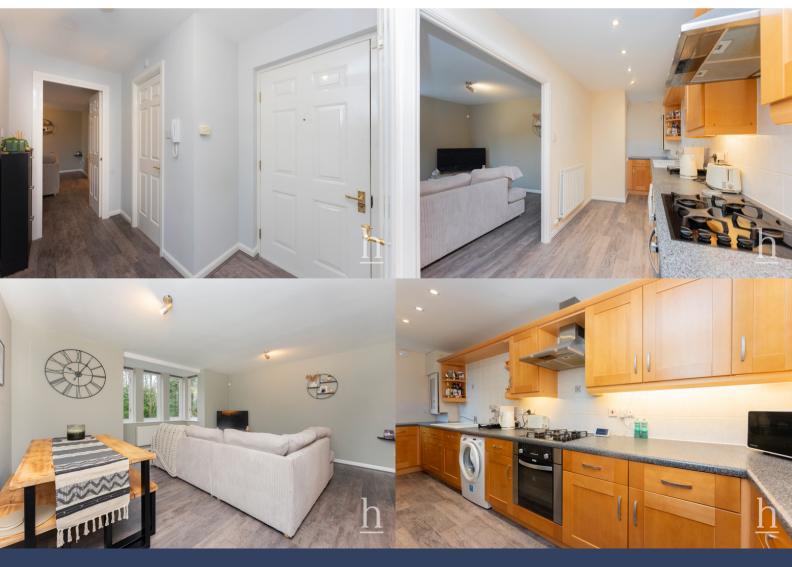

# **Entrance Hallway**

**Kitchen/Lounge** 18' 1" x 19' 7" (5.51m x 5.97m)

**Bathroom** 7' 7" x 6' 4" (2.31m x 1.93m)