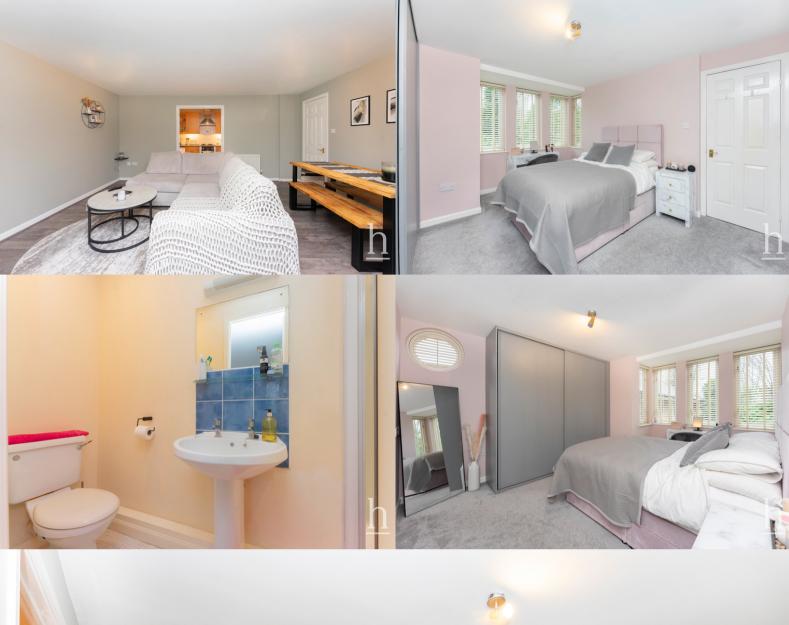

## Bedroom

10' 8" x 14' 2" (3.25m x 4.32m)

## **En-Suite**

## Bedroom

10' 0" x 7' 7" (3.05m x 2.31m)