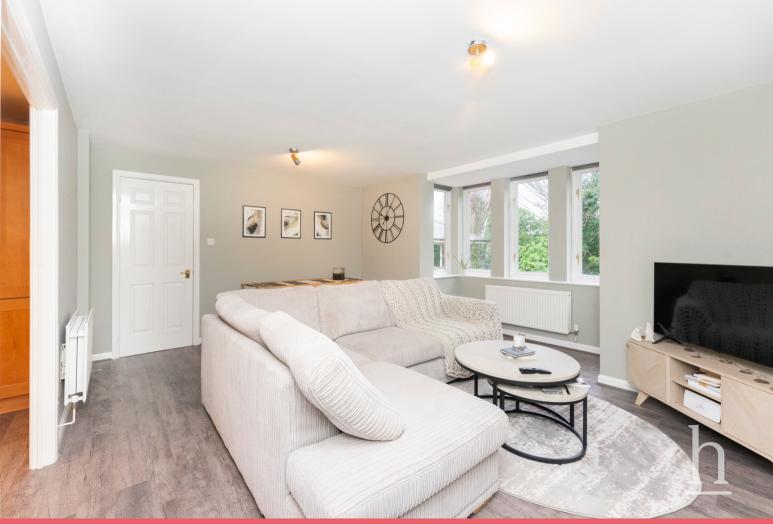

# **Entrance Hallway**

**Kitchen/Lounge** 18' 1" x 19' 7" (5.51m x 5.97m)

**Bathroom** 7' 7" x 6' 4" (2.31m x 1.93m)