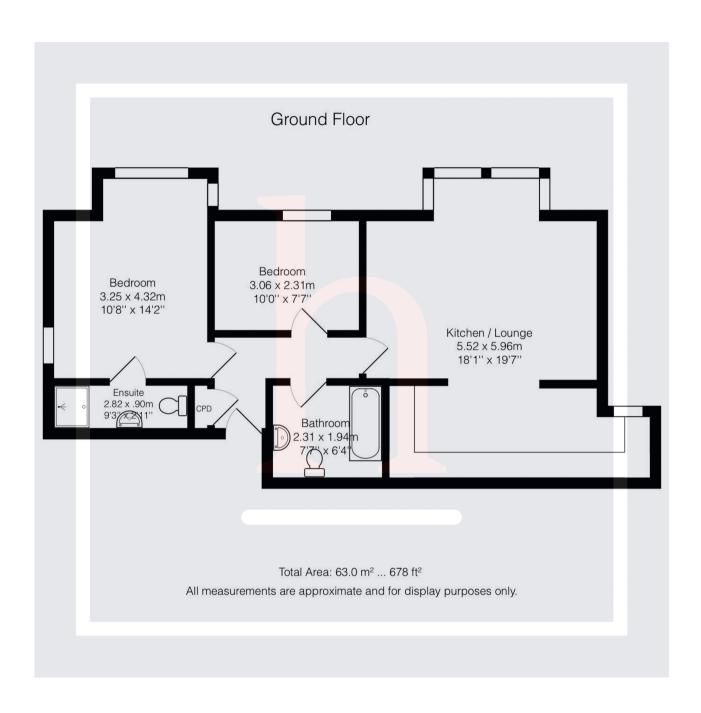

# **Entrance Hallway**

**Kitchen/Lounge** 18' 1" x 19' 7" (5.51m x 5.97m)

**Bathroom** 7' 7" x 6' 4" (2.31m x 1.93m)

## Bedroom

10' 8" x 14' 2" (3.25m x 4.32m)

## **En-Suite**

## Bedroom

10' 0" x 7' 7" (3.05m x 2.31m)