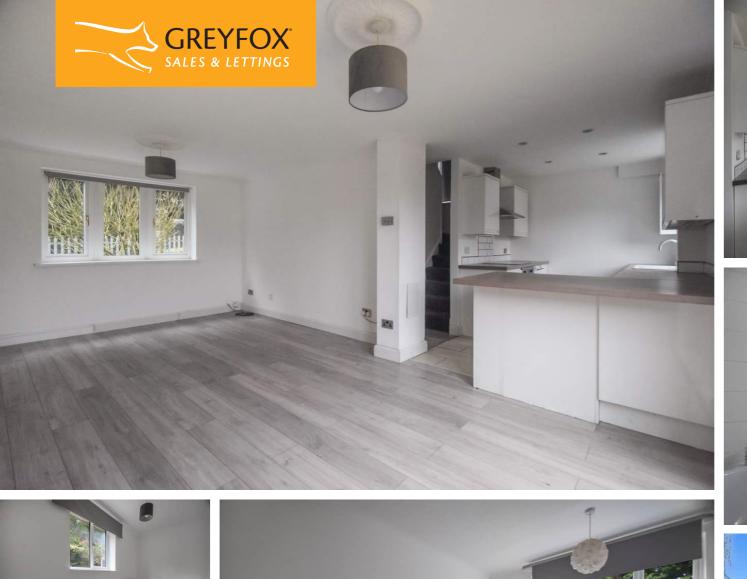

### Description

\*\* Guide Price £300,000 - £325,000 \*\* This beautifully presented three-bedroom end of terrace property is the ideal family home, offering modern living in a sought-after location. Downstairs there's a versatile study, perfect for those working from home, or could easily be adapted into a utility space. The spacious open-plan lounge/dining area is filled with natural light, creating a welcoming and airy atmosphere. The contemporary kitchen is fully equipped with an integrated fridge/freezer, oven, and hob, making meal preparation a breeze. Upstairs, the master bedroom is generously sized and boasts views over the nearby golf course, complete with built-in wardrobes for added convenience. Both the second and third bedrooms are spacious, with the second bedroom featuring its own built-in wardrobes. The family bathroom is well-appointed with a separate bath and walk-in shower, while the W/C is located separately next door for added practicality. To the rear, the garden is a great size, featuring both a patio area for outdoor dining and a grassed area perfect for relaxing or play. The front garden is also laid to grass, offering a welcoming approach to the property. Situated excellently for its transport links, local schools, and amenities this won't be around for long. So, contract the Greyfox team in Rainham to arrange your viewing now!