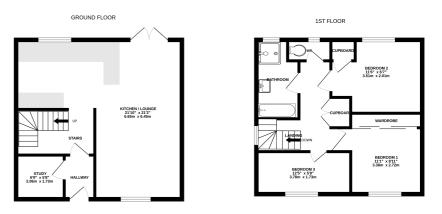

### Description

\*\* Guide Price £300,000 - £325,000 \*\* This beautifully presented three-bedroom end of terrace property is the ideal family home, offering modern living in a sought-after location. Downstairs there's a versatile study, perfect for those working from home, or could easily be adapted into a utility space. The spacious open-plan lounge/dining area is filled with natural light, creating a welcoming and airy atmosphere. The contemporary kitchen is fully equipped with an integrated fridge/freezer, oven, and hob, making meal preparation a breeze. Upstairs, the master bedroom is generously sized and boasts views over the nearby golf course, complete with built-in wardrobes for added convenience. Both the second and third bedrooms are spacious, with the second bedroom featuring its own built-in wardrobes. The family bathroom is well-appointed with a separate bath and walk-in shower, while the W/C is located separately next door for added practicality. To the rear, the garden is a great size, featuring both a patio area for outdoor dining and a grassed area perfect for relaxing or play. The front garden is also laid to grass, offering a welcoming approach to the property. Situated excellently for its transport links, local schools, and amenities this won't be around for long. So, contract the Greyfox team in Rainham to arrange your viewing now!

#### **Key Features**

- Three Bedroom End Of Terrace Home
- Open Plan Lounge, Diner & Kitchen
- Study Room
- Ready To Move in
- Family Bathroom & Separate W/C
- Overlooking Gillingham Golf Club
- Close To Amenities
- Rear Garden Measuring Approx 32ft x 17.66ft

Whils every attempt has been made to ensure the accuracy of the floorpin contained here, measurements of doors, window, no coms and any other times are approximate and no responsibility is taken for any ener, omission or mis-statement. This plan is for illustrative purposes only and should be used as such by any rospective purchaser. The services, systems and applicance shown have not been toted and no guarantee as to their operability or efficiency can be given. A day with Metroxo K2025