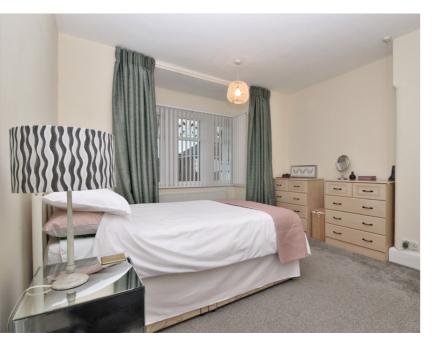

#### Bedroom One

4.10m x 3.60m (13' 5" x 11' 10")

Carpet to floor, ceiling light point, UPVC double-glazed bay window, radiator.

#### Bedroom Two

3.66m x 3.30m (12' 0" x 10' 10")

Carpet to floor, ceiling light point, UPVC double-glazed window, radiator, built in wardrobes and storage cupboard housing combi-boiler.

### Bedroom Three

2.05m x 1.90m (6' 9" x 6' 3")

Carpet to floor, ceiling light point, radiator, UPVC double-glazed window,