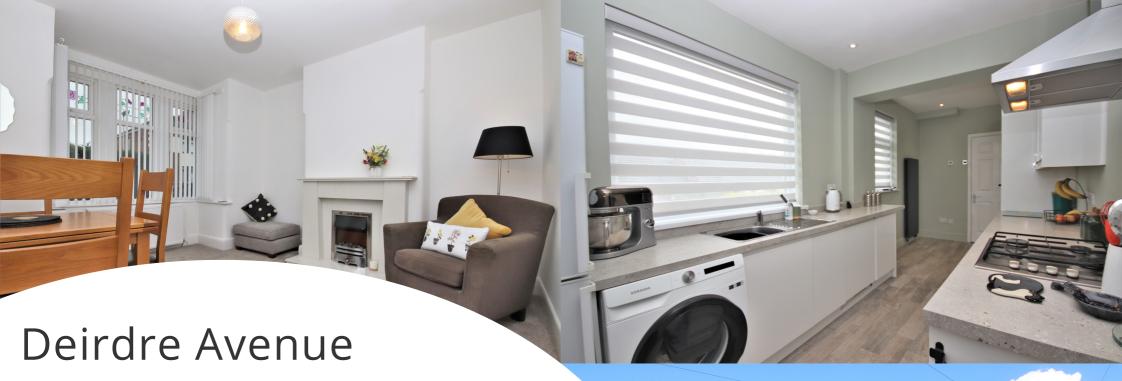

# Sitting Room

Carpet to floor, ceiling light point, UPVC double-glazed bay window, radiator, pebble effect electric fire with feature surround.

## Lounge

Carpet to floor, ceiling light point, radiator, UPVC double-glazed window.

### Kitchen

5.90m x 2.30m (19' 4" x 7' 7")

Tiles to floor, 9 recessed spotlights, 2 UPVC double-glazed windows, radiator, a range of wall and base units, stainless steels ink and mixer tap, high level stainless steel oven, integral microwave, 4 ring gas hob and extractor fan over, plumbing and space for washing machine and space for fridge-freezer and integral dishwasher, composite door leading to rear garden.