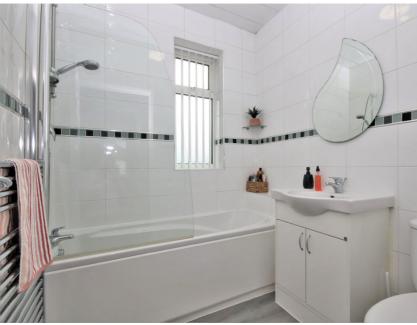

### Bathroom

Vinyl to floor, ceiling light point, chrome heated towel rail, UPVC double-glazed window, Jacuzzi style bath with chrome mixer shower over, vanity wash-hand basin and pedestal, low level WC.