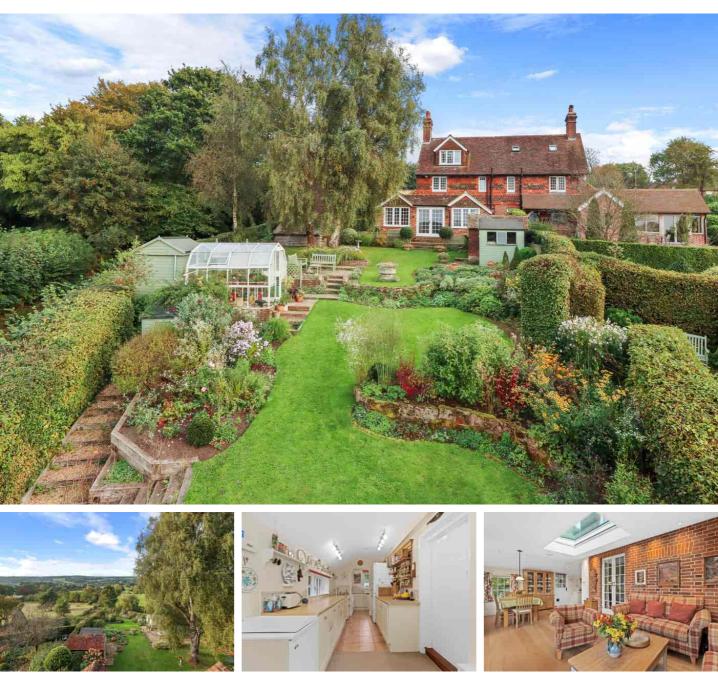

## Sharlands Corner Sharlands Lane, Blackboys, East Sussex TN22 5HN

£660,000 freehold

Enjoying spectacular rural views amidst wonderful gardens. Viewing is essential to appreciate this immaculate and extended semi detached period property, dating from 1869, that is located on the rural outskirts of the village on a little used country lane with parking and garaging. No onwards chain.

Semi Detached Period Cottage Stunning Countryside Views Delightful Gardens

Retaining Character and Charm Various Outbuildings

3 Bedrooms

Area of Outstanding Natural Beauty

Parking and Garage