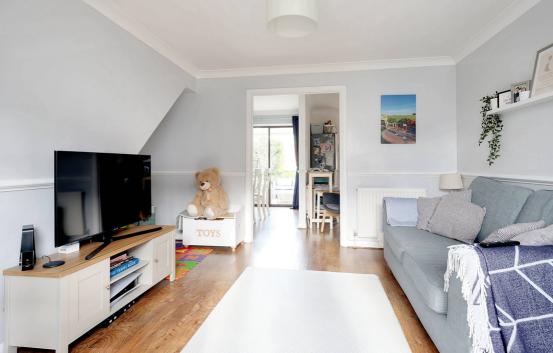

The property offers an entrance hall, lounge, dining room with sliding patio doors which overlook and lead to the rear garden, fitted kitchen/breakfast room with built in oven & hob, utility room and WC. To the first floor there are three bedrooms and a luxury four piece family bathroom with modern white suite. Outside the property benefits from a driveway which provides off road parking for two cars and in turn leads to the garage. The rear garden is mainly laid to lawn with a paved patio area and further storage space to the side.