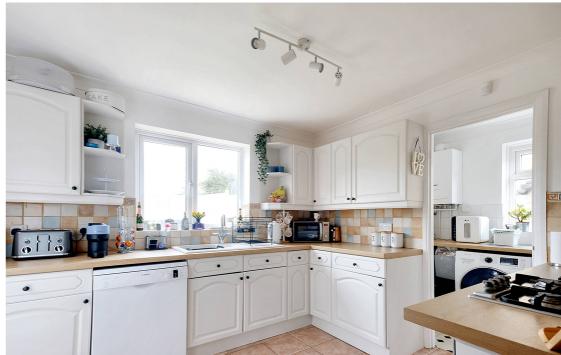

The property offers an entrance hall, lounge, dining room with sliding patio doors which overlook and lead to the rear garden, fitted kitchen/breakfast room with built in oven & hob, utility room and WC. To the first floor there are three bedrooms and a luxury four piece family bathroom with modern white suite. Outside the property benefits from a driveway which provides off road parking for two cars and in turn leads to the garage. The rear garden is mainly laid to lawn with a paved patio area and further storage space to the side.

- Extended Semi Detached Family Home
- Two Reception Rooms
- Utility Room
- Rear Garden

- Ground Floor WC
- Fitted Kitchen & Breakfast Room
- Gas Central Heating
- Driveway for 2 Cars + Garage

GROUND FLOOR 1ST FLOOR