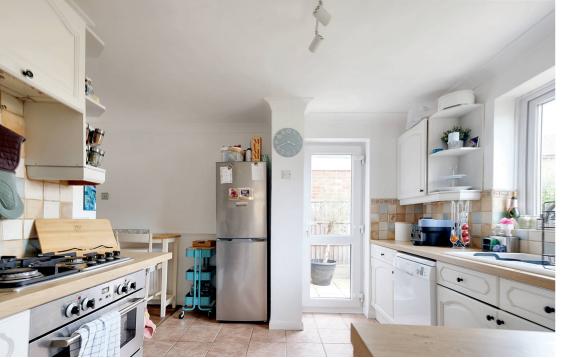

The property offers an entrance hall, lounge, dining room with sliding patio doors which overlook and lead to the rear garden, fitted kitchen/breakfast room with built in oven & hob, utility room and WC. To the first floor there are three bedrooms and a luxury four piece family bathroom with modern white suite. Outside the property benefits from a driveway which provides off road parking for two cars and in turn leads to the garage. The rear garden is mainly laid to lawn with a paved patio area and further storage space to the side.

- Extended Semi Detached Family Home
- Two Reception Rooms
- Utility Room
- Rear Garden

- Ground Floor WC
- Fitted Kitchen & Breakfast Room
- Gas Central Heating
- Driveway for 2 Cars + Garage

GROUND FLOOR 1ST FLOOR