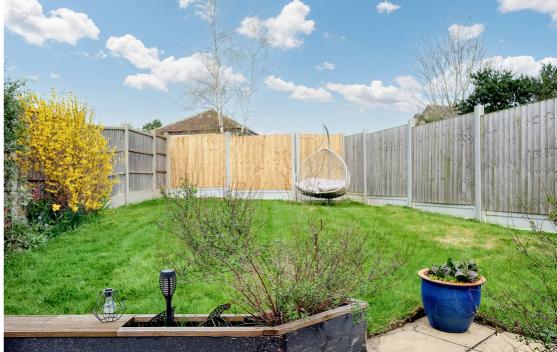

The property offers an entrance hall, lounge, dining room with sliding patio doors which overlook and lead to the rear garden, fitted kitchen/breakfast room with built in oven & hob, utility room and WC. To the first floor there are three bedrooms and a luxury four piece family bathroom with modern white suite. Outside the property benefits from a driveway which provides off road parking for two cars and in turn leads to the garage. The rear garden is mainly laid to lawn with a paved patio area and further storage space to the side.