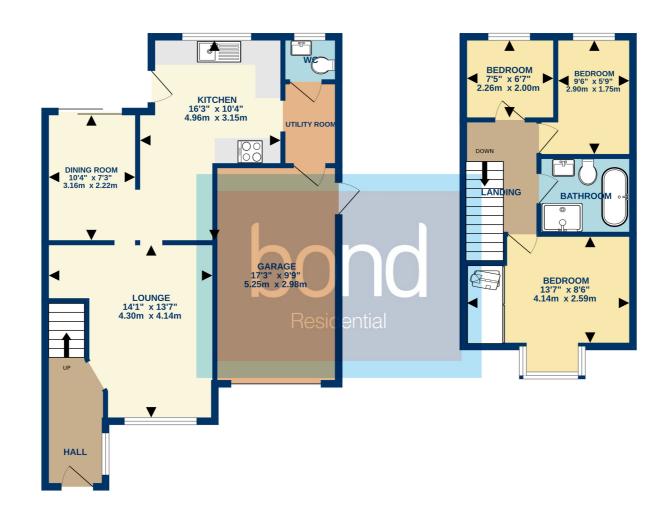

The property offers an entrance hall, lounge, dining room with sliding patio doors which overlook and lead to the rear garden, fitted kitchen/breakfast room with built in oven & hob, utility room and WC. To the first floor there are three bedrooms and a luxury four piece family bathroom with modern white suite. Outside the property benefits from a driveway which provides off road parking for two cars and in turn leads to the garage. The rear garden is mainly laid to lawn with a paved patio area and further storage space to the side.

- Extended Semi Detached Family Home
- Two Reception Rooms
- Utility Room
- Rear Garden

- Ground Floor WC
- Fitted Kitchen & Breakfast Room
- Gas Central Heating
- Driveway for 2 Cars + Garage

GROUND FLOOR 1ST FLOOR

Whilst every attempt has been made to ensure the accuracy of the floorplan contained there, measurements of doors, windflower, cross and any other items are approximate and no responsibility is taken for any error, omission or mis-statement. This plan is for illustrative purposes only and should be used as such by any prospective purchaser. The splan is for illustrative purposes only and should be used as such by any prospective purchaser. The splan is for illustrative purposes only and should be used as such by any prospective purchaser. The splan is for illustrative purposes only and should be used as such by any prospective purchaser. The splan is splan in the splan is splan in the splan is splan in the splan in th