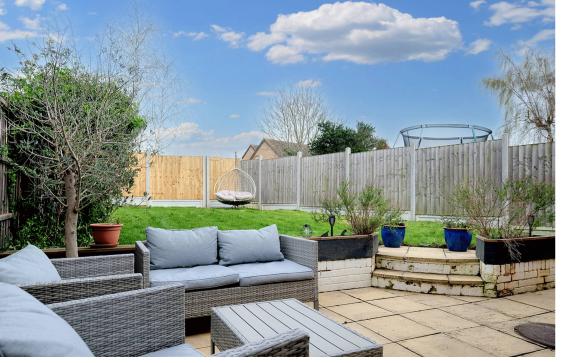

The property offers an entrance hall, lounge, dining room with sliding patio doors which overlook and lead to the rear garden, fitted kitchen/breakfast room with built in oven & hob, utility room and WC. To the first floor there are three bedrooms and a luxury four piece family bathroom with modern white suite. Outside the property benefits from a driveway which provides off road parking for two cars and in turn leads to the garage. The rear garden is mainly laid to lawn with a paved patio area and further storage space to the side.