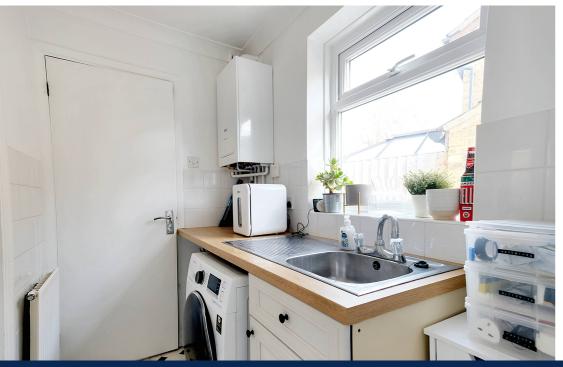

The property offers an entrance hall, lounge, dining room with sliding patio doors which overlook and lead to the rear garden, fitted kitchen/breakfast room with built in oven & hob, utility room and WC. To the first floor there are three bedrooms and a luxury four piece family bathroom with modern white suite. Outside the property benefits from a driveway which provides off road parking for two cars and in turn leads to the garage. The rear garden is mainly laid to lawn with a paved patio area and further storage space to the side.

- Extended Semi Detached Family Home
- Two Reception Rooms
- Utility Room
- Rear Garden

- Ground Floor WC
- Fitted Kitchen & Breakfast Room
- Gas Central Heating
- Driveway for 2 Cars + Garage

GROUND FLOOR 1ST FLOOR