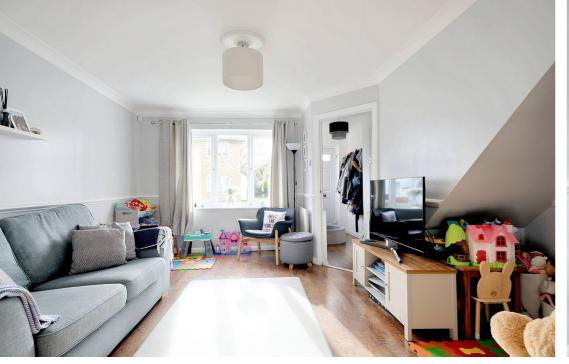

The property offers an entrance hall, lounge, dining room with sliding patio doors which overlook and lead to the rear garden, fitted kitchen/breakfast room with built in oven & hob, utility room and WC. To the first floor there are three bedrooms and a luxury four piece family bathroom with modern white suite. Outside the property benefits from a driveway which provides off road parking for two cars and in turn leads to the garage. The rear garden is mainly laid to lawn with a paved patio area and further storage space to the side.