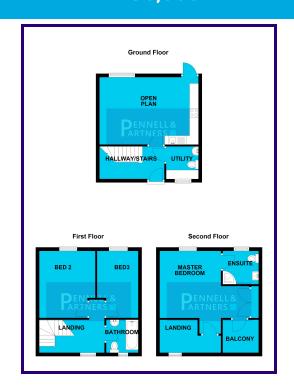

### **ENTRANCE HALL**

1.82m (MAX) x 3.60m (MAX) (6' 0" x 11' 10")

### **UTILITY ROOM**

1.82m x 1.80m (6' 0" x 5' 11")

#### OPEN PLAN LIVING SPACE

3.70m x 5.53m (12' 2" x 18' 2")

# FIRST FLOOR LANDING

1.82m (MAX) x 3.67m (MAX) (6' 0" x 12' 0")

# **BATHROOM**

1.81m x 1.78m (5' 11" x 5' 10")

### BEDROOM 2

3.74m (MAX) x 3.13m (MAX) (12' 3" x 10' 3") 3.74m x 3.13m (12' 3" x 10' 3")

### **BEDROOM 3**

3.74m x 2.31m (12' 3" x 7' 7")

### SEOCND FLOOR LANDING

1.82m (MAX) x 2.11 (MAX)m (6' 0" x 6' 11")

### **MASTER BEDROOM**

3.76m x 3.44m (12' 4" x 11' 3")

# **ENSUITE**

1.88m x 1.98m (6' 2" x 6' 6")

### **BALCONY**

1.77m x 1.82m (5' 10" x 6' 0")