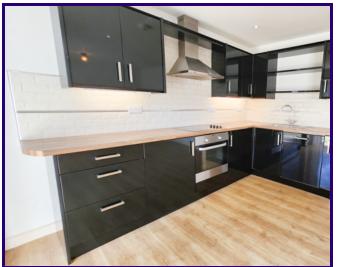

15 ROWLEDGE COURT, PETERBOROUGH, CAMBRIDGESHIRE. PE4 6BA

£230,000





### **ABOUT THE PROPERTY**

Three Spacious Bedrooms: Each bedroom provides ample space, ensuring comfort and privacy for all family members. Ideal for a growing family or professionals seeking additional space.

Open Plan Living Area: The expansive open plan living area is perfect for entertaining and family gatherings, creating a seamless flow between the living, dining, and kitchen spaces.

Balcony Area: Step out onto the private balcony, an ideal spot for morning coffee or unwinding in the evening while enjoying the views.

Separate Utility Room: Practicality meets convenience with a dedicated utility room, keeping the main living area clutter-free and organized.

Three Floors of Versatility: Spread