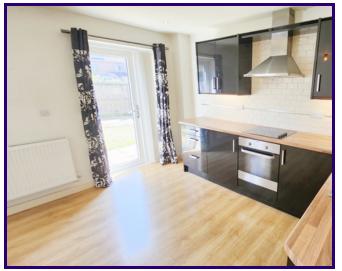

15 ROWLEDGE COURT, PETERBOROUGH, CAMBRIDGESHIRE. PE4 6BA

£230,000





### **ABOUT THE PROPERTY**

Three Spacious Bedrooms: Each bedroom provides ample space, ensuring comfort and privacy for all family members. Ideal for a growing family or professionals seeking additional space.

Open Plan Living Area: The expansive open plan living area is perfect for entertaining and family gatherings, creating a seamless flow between the living, dining, and kitchen spaces.

Balcony Area: Step out onto the private balcony, an ideal spot for morning coffee or unwinding in the evening while enjoying the views.

Separate Utility Room: Practicality meets convenience with a dedicated utility room, keeping the main living area clutter-free and organized.

Three Floors of Versatility: Spread ac