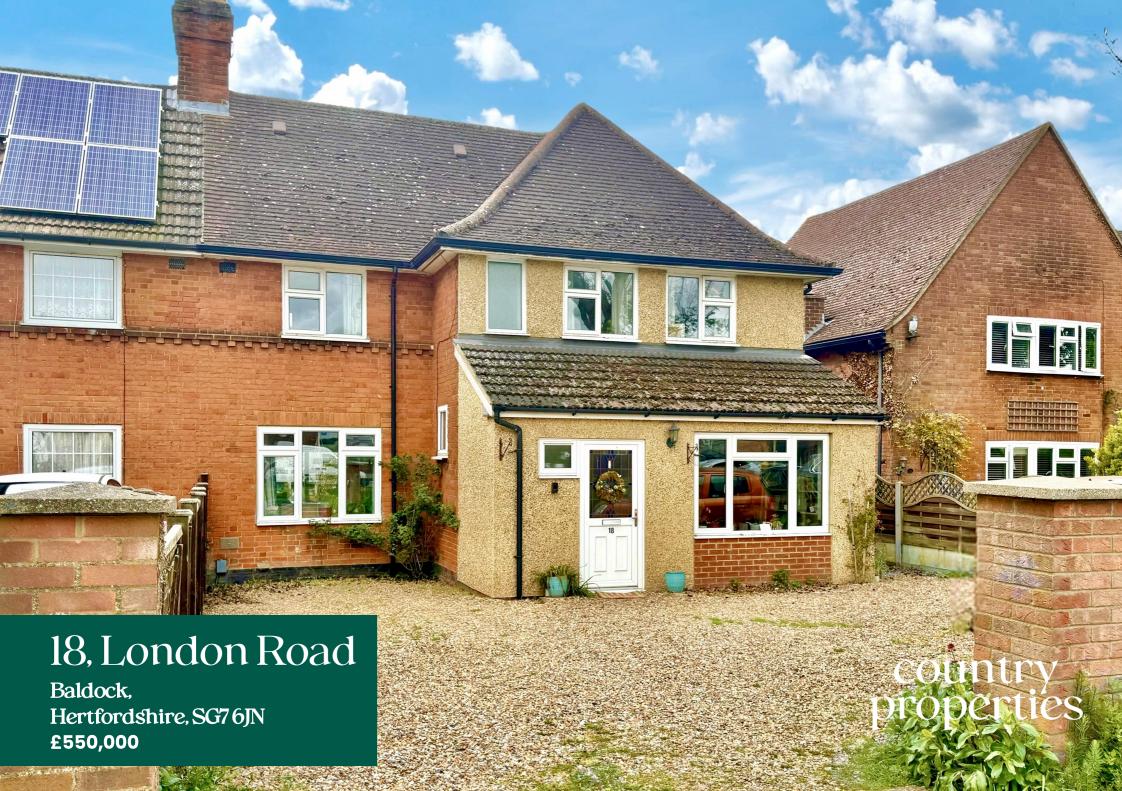

An immaculately presented and spacious 4/5 bedroom semidetached family home located within walking distance to all Town Centre amenities. The property comprises; entrance hallway, family room, snug, lounge, dining room, kitchen, utility and shower room. To the first floor are four good sized bedrooms and the family bathroom. Externally this stunning property offers an approx. 60ft long rear garden and a gravelled driveway providing off road parking for 4 - 5 vehicles. A truly fantastic property which must be viewed!

#### Front

Gravel driveway with off road parking for 4 - 5 cars, gated access at side to the rear.

#### Rear

Approx. 60ft in length. Rear patio leading to the westerly facing rear garden which is laid to lawn with raised vegetable patches, two timber sheds and gated access at the side to the front.

All measurements are approximate and quoted in metric with imperial equivalents and for general guidance only and whilst every attempt has been made to ensure accuracy, they must not be relied on. The fixtures, fittings and appliances referred to have not been tested and therefore no guarantee can be given and that they are in working order. Internal photographs are reproduced for general information and it must not be inferred that any item shown is included with the property. For a free valuation, contact the numbers listed on the brochure.