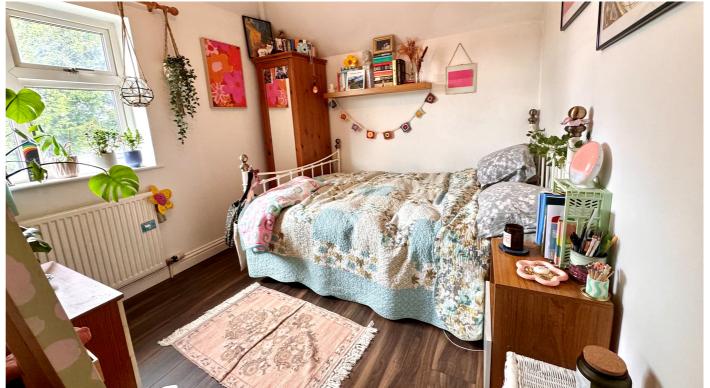

### Master Bedroom

13' 3" x 11' 2" (4.04m x 3.40m) Two windows to the front aspect, radiator.

### **Bedroom Two**

11' 9" max x 8' 7" (3.58m x 2.62m)

Window to the rear aspect, radiator.

### **Bedroom Three**

9' 9" x 7' 8" (2.97m x 2.34m) Window to the rear aspect, radiator.

### **Bedroom Four**

11' 1" x 6' 8" (3.38m x 2.03m) Window to the front aspect, radiator.