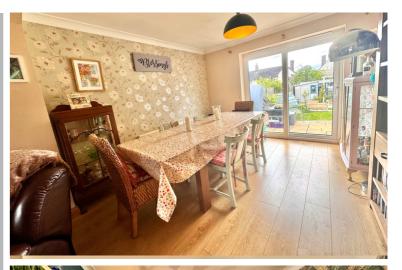

### Dining Room

10' 7" x 10' 6" (3.23m x 3.20m) Radiator, sliding doors to the rear garden.