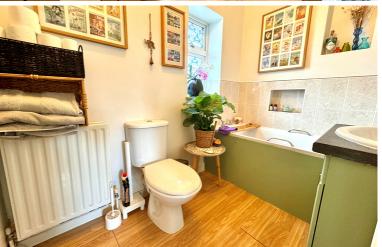

### Family Bathroom

Window to the rear aspect, WC, wash hand basin, radiator, bath, shower cubicle.