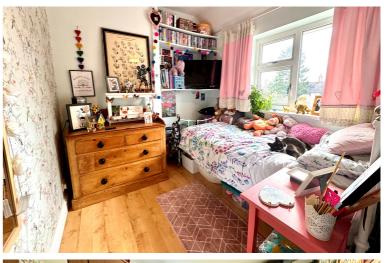

### Master Bedroom

13' 3" x 11' 2" (4.04m x 3.40m) Two windows to the front aspect, radiator.

### **Bedroom Two**

11' 9" max x 8' 7" (3.58m x 2.62m)

Window to the rear aspect, radiator.

### **Bedroom Three**

9' 9" x 7' 8" (2.97m x 2.34m) Window to the rear aspect, radiator.

### **Bedroom Four**

11' 1" x 6' 8" (3.38m x 2.03m) Window to the front aspect, radiator.