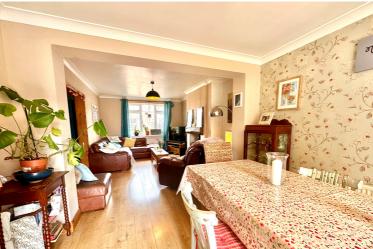

### Lounge

14' 7" x 10' 9" (4.45m x 3.28m) Two windows to the front aspect, radiator, wood burner, opening to dining room and snug.

### Dining Room

10' 7" x 10' 6" (3.23m x 3.20m) Radiator, sliding doors to the rear garden.