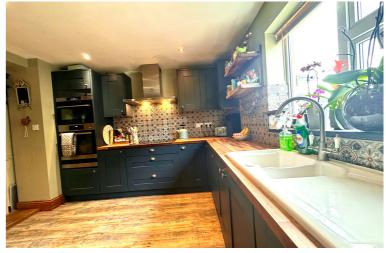

### Kitchen

10' 7" x 10' 6" (3.23m x 3.20m)
Window to the rear aspect,
range of wall and base level
units with work surface over,
inset sink with drainer,
integral double oven/grill,
proving draw, induction
hob/extractor over,
dishwasher, space for a large
American fridge/freezer,
opening to utility.