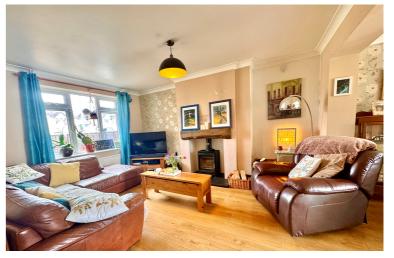

### Lounge

14' 7" x 10' 9" (4.45m x 3.28m) Two windows to the front aspect, radiator, wood burner, opening to dining room and snug.