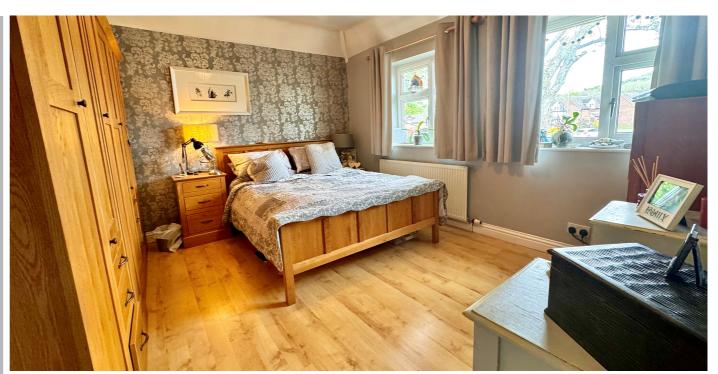

### Master Bedroom

13' 3" x 11' 2" (4.04m x 3.40m) Two windows to the front aspect, radiator.