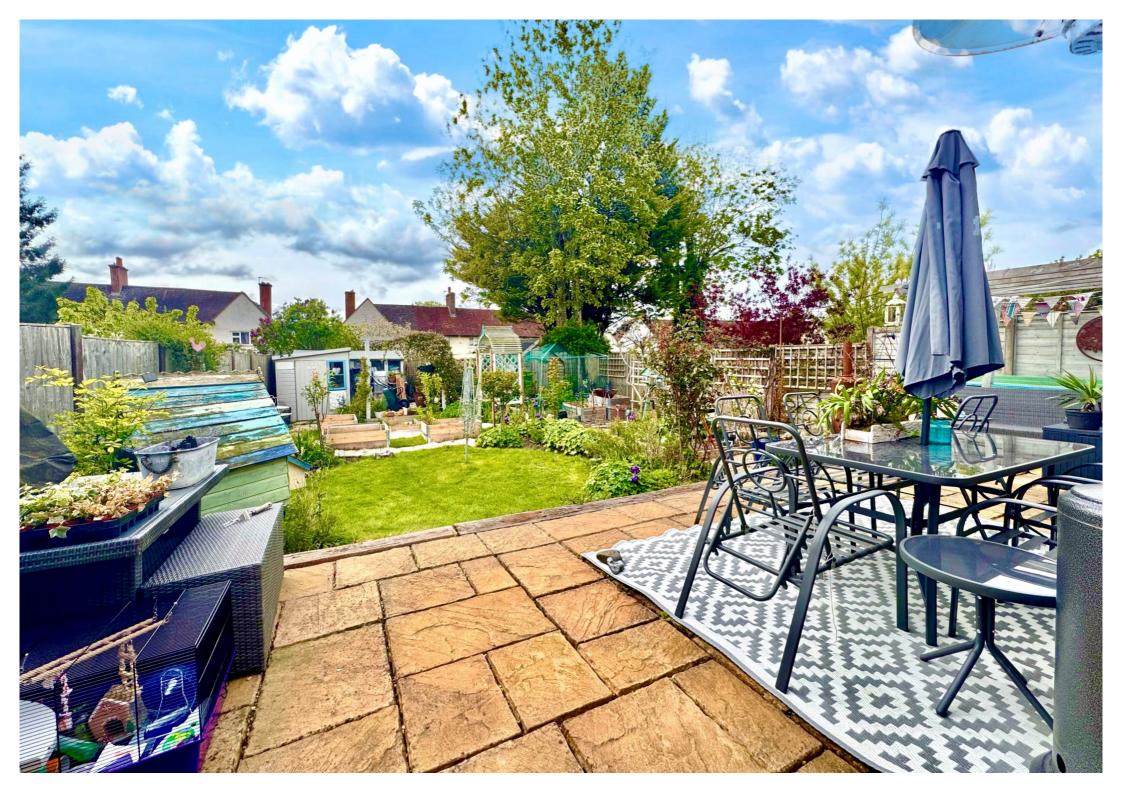

#### Rear

Approx. 60ft in length. Rear patio leading to the westerly facing rear garden which is laid to lawn with raised vegetable patches, two timber sheds and gated access at the side to the front.

All measurements are approximate and quoted in metric with imperial equivalents and for general guidance only and whilst every attempt has been made to ensure accuracy, they must not be relied on. The fixtures, fittings and appliances referred to have not been tested and therefore no guarantee can be given and that they are in working order. Internal photographs are reproduced for general information and it must not be inferred that any item shown is included with the property. For a free valuation, contact the numbers listed on the brochure.