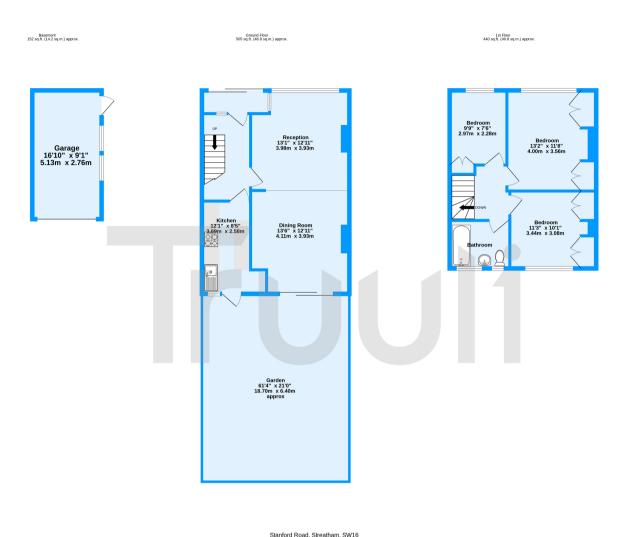

TOTAL FLOOR AREA: 1097 sq.ft. (102.0 sq.m.) approx.
Measurements are approximate. Not to scale. Illustrative purposes only
Made with Metropix 25024