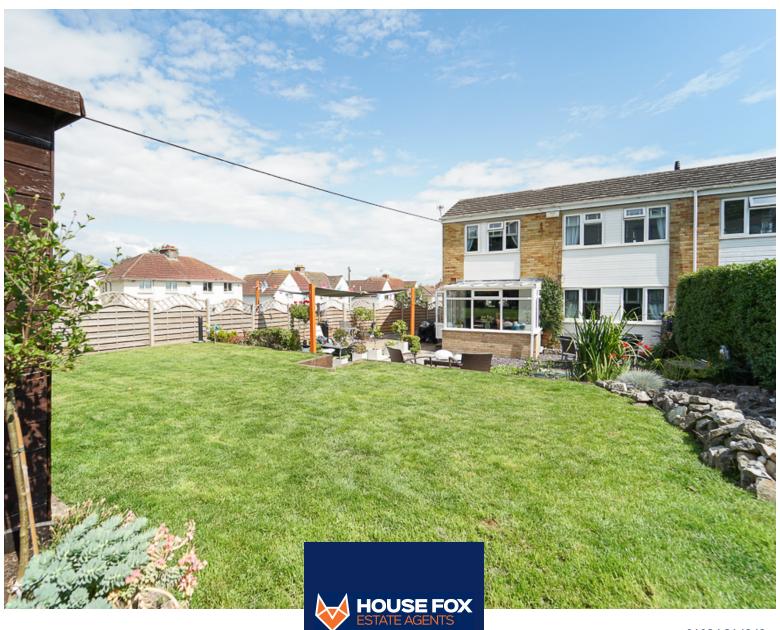

#### PROPERTY DESCRIPTION

HOUSE FOX ESTATE AGENTS PRESENTS....A stunning house with a large garden and garage

The current sellers have upgraded and updated this semi detached house to a great standard and now you really do have a fabulous property that comprises hallway, cloakroom, lounge, fantastic kitchen/diner which then opens into the garden room, 2 double bedrooms, bathroom, gas central heating, double glazing, garage with parking in front (this is set opposite the house) and an amazing landscaped garden.

### Garden room:

2.4m x 1.7m (7' 10" x 5' 7") A lovely room to sit and relax.....Good size double glazed window over looking the rear garden, laminate flooring, double glazed door over looking the garden