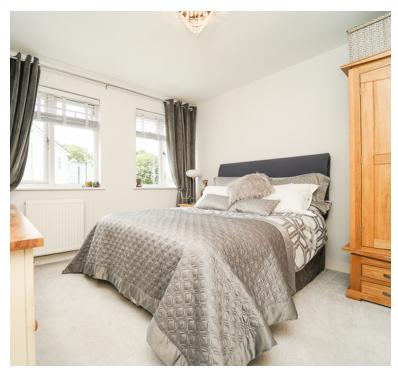

## Bedroom 1:

3.3m x 3.2m (10' 10" x 10' 6")

Double glazed windows, radiator

### Bedroom 2:

3.8m x 3.3m (12' 6" x 10' 10") Radiator, double glazed window