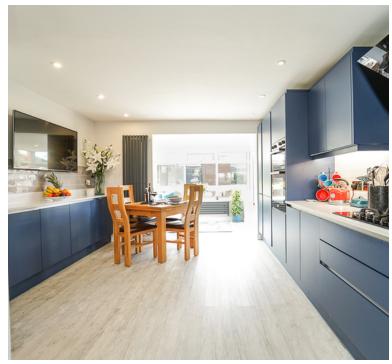

#### Kitchen/diner:

5.1m x 3.6m (16' 9" x 11' 10") A fantastic room to entertain.....Fitted with a range of floor and wall units with White granite effect work tops, built in oven and hob, extractor hood, integrated fridge freezer, washing machine and dishwasher, Alexa controlled lighting, double glazed window, radiator, open plan to the garden room