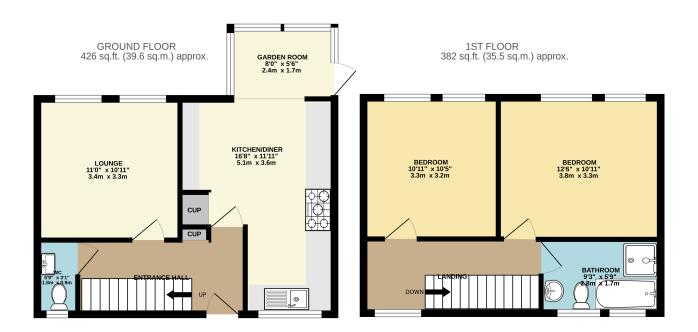

# Main front door to the hallway:

# Hallway:

Stairs to the first floor, laminate flooring, doors to the lounge, radiator, kitchen/diner and cloakroom

## Cloakroom:

Refitted/added in 2021.....WC, wash hand basin, radiator, laminate flooring, double glazed window

## Lounge:

3.4m x 3.3m (11' 2" x 10' 10") A lovely cosy room with laminate flooring, double glazed window, feature electric fire, radiator

#### Kitchen/diner:

5.1m x 3.6m (16' 9" x 11' 10") A fantastic room to entertain.....Fitted with a range of floor and wall units with White granite effect work tops, built in oven and hob, extractor hood, integrated fridge freezer, washing machine and dishwasher, Alexa controlled lighting, double glazed window, radiator, open plan to the garden room

### Garden room:

2.4m x 1.7m (7' 10" x 5' 7") A lovely room to sit and relax.....Good size double glazed window over looking the rear garden, laminate flooring, double glazed door over looking the garden

# First floor landing:

Access to the loft, double glazed window, radiator

## Bedroom 1:

3.3m x 3.2m (10' 10" x 10' 6")

Double glazed windows, radiator

### Bedroom 2:

3.8m x 3.3m (12' 6" x 10' 10") Radiator, double glazed window

## Bathroom:

Bath, free standing shower with glazed surround, wash hand basin, WC, double glazed windows, radiator

# Garage and parking:

Set opposite the property, the SINGLE GARAGE is in a small block of garages, plus you can park 1 car in front (the garage is the red door)

#### TOTAL FLOOR AREA: 809 sq.ft. (75.1 sq.m.) approx.

Whilst every attempt has been made to ensure the accuracy of the floorplan contained here, measurements of doors, windows, rooms and any other items are approximate and no responsibility is taken for any error, omission or mis-statement. This plan is for illustrative purposes only and should be used as such by any prospective purchaser. The services, systems and appliances shown have not been tested and no guarantee as to their operability or efficiency can be given.