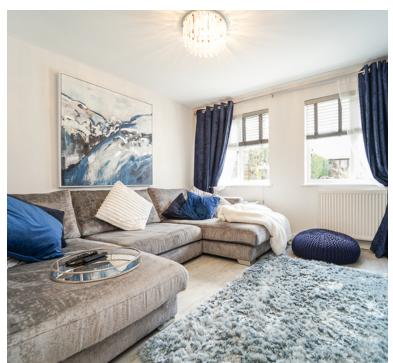

## Lounge:

3.4m x 3.3m (11' 2" x 10' 10") A lovely cosy room with laminate flooring, double glazed window, feature electric fire, radiator