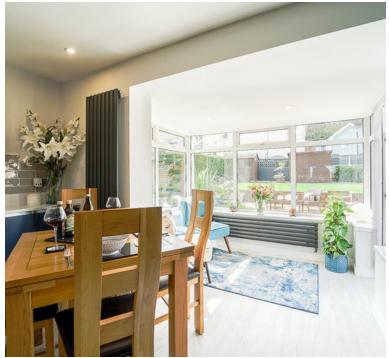

#### Kitchen/diner:

5.1m x 3.6m (16' 9" x 11' 10") A fantastic room to entertain.....Fitted with a range of floor and wall units with White granite effect work tops, built in oven and hob, extractor hood, integrated fridge freezer, washing machine and dishwasher, Alexa controlled lighting, double glazed window, radiator, open plan to the garden room

### Garden room:

2.4m x 1.7m (7' 10" x 5' 7") A lovely room to sit and relax.....Good size double glazed window over looking the rear garden, laminate flooring, double glazed door over looking the garden