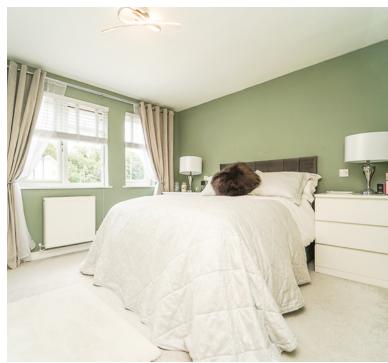

## Bedroom 1:

3.3m x 3.2m (10' 10" x 10' 6")

Double glazed windows, radiator

### Bedroom 2:

3.8m x 3.3m (12' 6" x 10' 10") Radiator, double glazed window