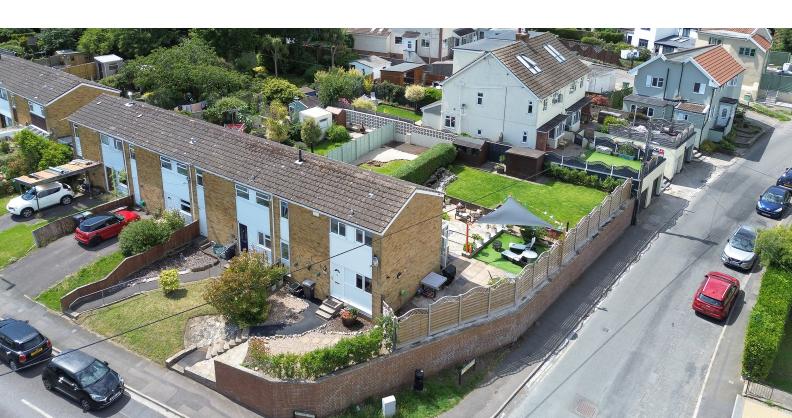

#### PROPERTY DESCRIPTION

HOUSE FOX ESTATE AGENTS PRESENTS....A stunning house with a large garden and garage

The current sellers have upgraded and updated this semi detached house to a great standard and now you really do have a fabulous property that comprises hallway, cloakroom, lounge, fantastic kitchen/diner which then opens into the garden room, 2 double bedrooms, bathroom, gas central heating, double glazing, garage with parking in front (this is set opposite the house) and an amazing landscaped garden.

# Garage and parking:

Set opposite the property, the SINGLE GARAGE is in a small block of garages, plus you can park 1 car in front (the garage is the red door)