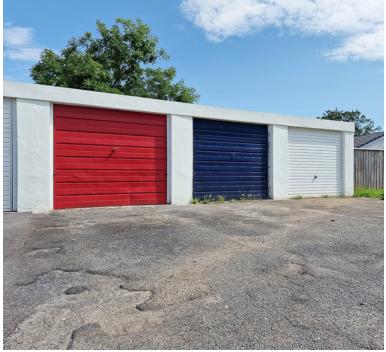

# Garage and parking:

Set opposite the property, the SINGLE GARAGE is in a small block of garages, plus you can park 1 car in front (the garage is the red door)