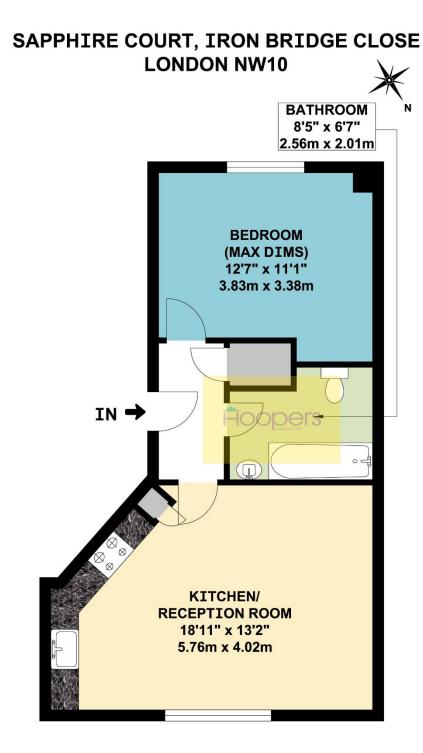

## IRON BRIDGE CLOSE, LONDON, NW10 0UF (CONTINUED)

### **GROUND FLOOR FLAT**

#### APPROX. GROSS INTERNAL FLOOR AREA 459.18 SQ. FT / 42.66 SQ. M

WHILST EVERY ATTEMPT HAS BEEN MADE TO ENSURE THE ACCURACY OF THE FLOOR PLAN CONTA INED HERE, MEASUREMENTS OF DOORS, WINDOWS, ROOMS AND ANY OTHER ITEMS ARE APPROXIMATE AND NO RESPONSIBILITY IS TAKEN FOR ANY ERROR, OMISSION, OR MIS-STATEMENT. THIS PLAN IS FOR ILLUSTRATIVE PURPOSES ONLY AND SHOULD BE USED AS SUCH, BY ANY PROSPECTIVE PURCHASER. FLOOR PLANS ARE NOT DONE TO "SCALE".