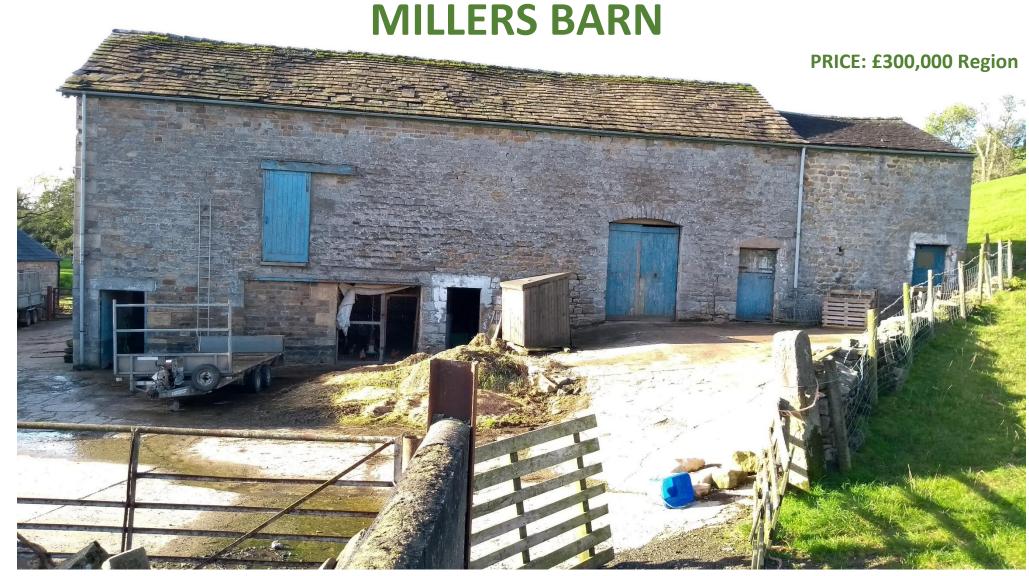

## Millers Barn & Circa 4.84 Acres (hatched orange, pink and turquoise on attached plan) Conder Mill Farm, Wyresdale Road, Quernmore, LA2 9EE Price: £300,000 Region

Comprising a substantial soundly constructed detached stone built barn and shippon under mainly stone flag/part slated roof (gross internal area 3230 ft<sup>2</sup> (300.08m<sup>2</sup>) excluding garage) granted detailed planning consent in 2002 for conversion into a fabulous 5 bedroomed residence with a lower level integral double garage and enjoying fabulous rural views. Together with circa 4.84 acres (hatched pink & turquoise on attached plan) comprising of 1.32 Acres (0.53 ha) Paddock and 3.30 Acres (1.33 ha) Paddock.