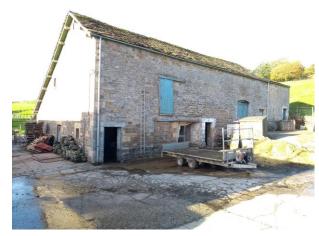

## Millers Barn & Circa 4.84 Acres (hatched orange, pink and turquoise on attached plan) Conder Mill Farm, Wyresdale Road, Quernmore, LA2 9EE Price: £300,000 Region

Comprising a substantial soundly constructed detached stone built barn and shippon under mainly stone flag/part slated roof (gross internal area 3230 ft<sup>2</sup> (300.08m<sup>2</sup>) excluding garage) granted detailed planning consent in 2002 for conversion into a fabulous 5 bedroomed residence with a lower level integral double garage and enjoying fabulous rural views. Together with circa 4.84 acres (hatched pink & turquoise on attached plan) comprising of 1.32 Acres (0.53 ha) Paddock and 3.30 Acres (1.33 ha) Paddock.