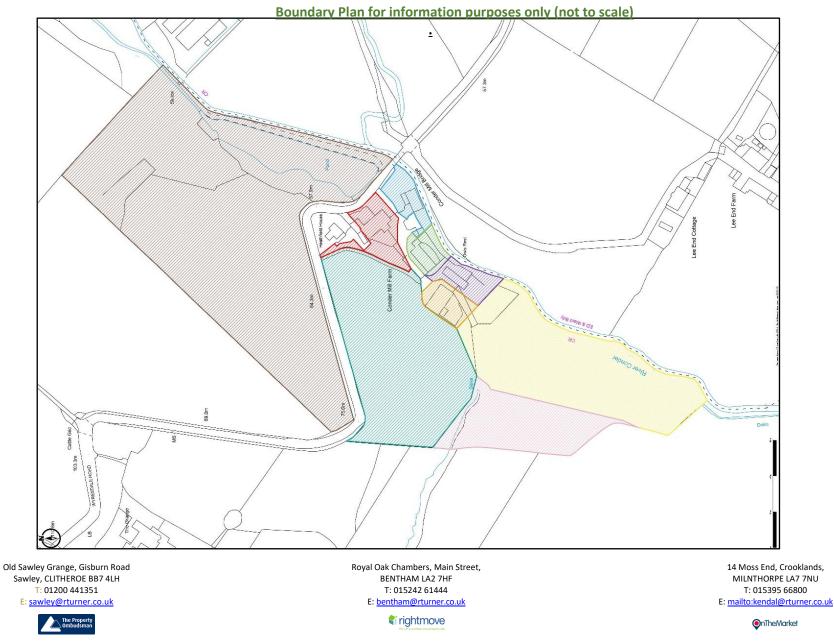

## Millers Barn & Circa 4.84 Acres (hatched orange, pink and turquoise on attached plan) Conder Mill Farm, Wyresdale Road, Quernmore, LA2 9EE Price: £300,000 Region

Comprising a substantial soundly constructed detached stone built barn and shippon under mainly stone flag/part slated roof (gross internal area 3230 ft<sup>2</sup> (300.08m<sup>2</sup>) excluding garage) granted detailed planning consent in 2002 for conversion into a fabulous 5 bedroomed residence with a lower level integral double garage and enjoying fabulous rural views. Together with circa 4.84 acres (hatched pink & turquoise on attached plan) comprising of 1.32 Acres (0.53 ha) Paddock and 3.30 Acres (1.33 ha) Paddock.