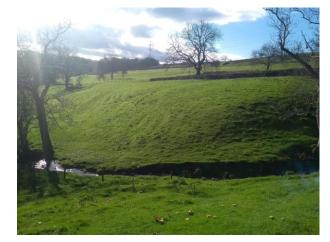

## Millers Barn & Circa 4.84 Acres (hatched orange, pink and turquoise on attached plan) Conder Mill Farm, Wyresdale Road, Quernmore, LA2 9EE Price: £300,000 Region

Comprising a substantial soundly constructed detached stone built barn and shippon under mainly stone flag/part slated roof (gross internal area 3230 ft<sup>2</sup> (300.08m<sup>2</sup>) excluding garage) granted detailed planning consent in 2002 for conversion into a fabulous 5 bedroomed residence with a lower level integral double garage and enjoying fabulous rural views. Together with circa 4.84 acres (hatched pink & turquoise on attached plan) comprising of 1.32 Acres (0.53 ha) Paddock and 3.30 Acres (1.33 ha) Paddock.