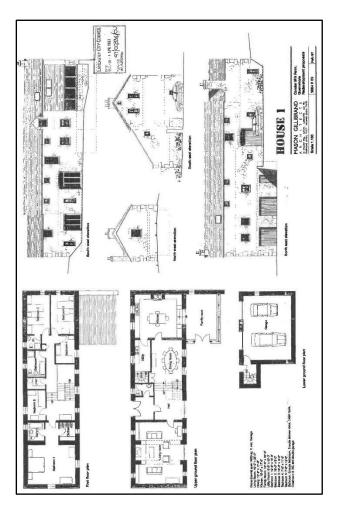

## Millers Barn & Circa 4.84 Acres (hatched orange, pink and turquoise on attached plan) Conder Mill Farm, Wyresdale Road, Quernmore, LA2 9EE Price: £300,000 Region

Comprising a substantial soundly constructed detached stone built barn and shippon under mainly stone flag/part slated roof (gross internal area 3230 ft<sup>2</sup> (300.08m<sup>2</sup>) excluding garage) granted detailed planning consent in 2002 for conversion into a fabulous 5 bedroomed residence with a lower level integral double garage and enjoying fabulous rural views. Together with circa 4.84 acres (hatched pink & turquoise on attached plan) comprising of 1.32 Acres (0.53 ha) Paddock and 3.30 Acres (1.33 ha) Paddock.