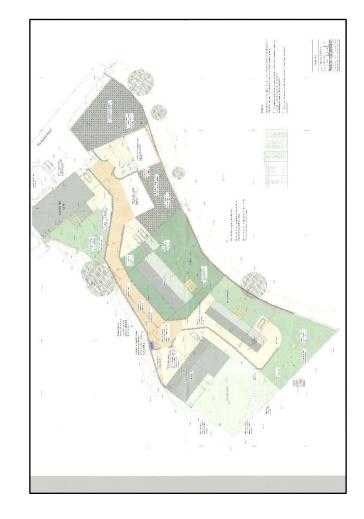

## Millers Barn & Circa 4.84 Acres (hatched orange, pink and turquoise on attached plan) Conder Mill Farm, Wyresdale Road, Quernmore, LA2 9EE Price: £300,000 Region

Comprising a substantial soundly constructed detached stone built barn and shippon under mainly stone flag/part slated roof (gross internal area 3230 ft<sup>2</sup> (300.08m<sup>2</sup>) excluding garage) granted detailed planning consent in 2002 for conversion into a fabulous 5 bedroomed residence with a lower level integral double garage and enjoying fabulous rural views. Together with circa 4.84 acres (hatched pink & turquoise on attached plan) comprising of 1.32 Acres (0.53 ha) Paddock and 3.30 Acres (1.33 ha) Paddock.