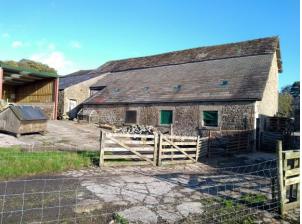

## Millers Barn & Circa 4.84 Acres (hatched orange, pink and turquoise on attached plan) Conder Mill Farm, Wyresdale Road, Quernmore, LA2 9EE Price: £300,000 Region

Comprising a substantial soundly constructed detached stone built barn and shippon under mainly stone flag/part slated roof (gross internal area 3230 ft<sup>2</sup> (300.08m<sup>2</sup>) excluding garage) granted detailed planning consent in 2002 for conversion into a fabulous 5 bedroomed residence with a lower level integral double garage and enjoying fabulous rural views. Together with circa 4.84 acres (hatched pink & turquoise on attached plan) comprising of 1.32 Acres (0.53 ha) Paddock and 3.30 Acres (1.33 ha) Paddock.