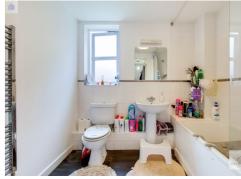

## Bathroom

Three piece suite comprising of low flush W.C, pedestal wash hand basin and bath plus shower attachment.

Towel rail, tiled splash back, lino flooring and UPVC double glazed window to side.