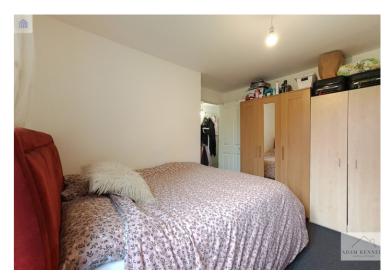

## Bedroom 11' 1" x 11' 10" (3.38m x 3.61m)

UPVC double glazed window to side, one radiator, carpet flooring and power points,