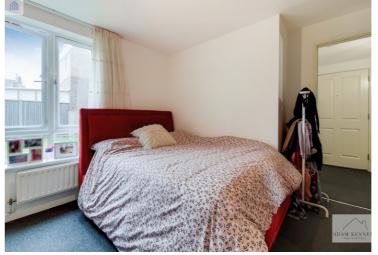

## Bedroom 11' 1" x 11' 10" (3.38m x 3.61m)

UPVC double glazed window to side, one radiator, carpet flooring and power points,