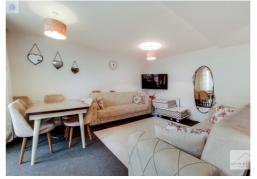

## Reception 15' 10" x 18' 3" (4.83m x 5.56m)

Spacious reception comprising of two radiators, carpet flooring, TV point, power points, door to the hallway and UPVC double glazed door to the garden.