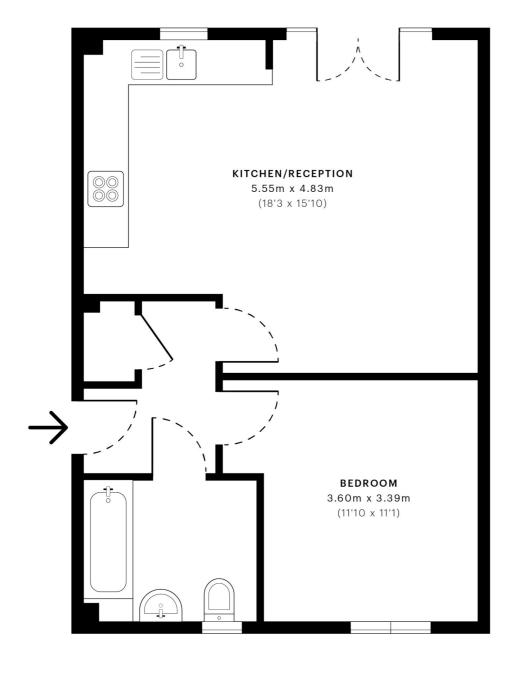

CAPTURE DATE 30/03/2022 LASER SCAN POINTS 41,850,369

**GROSS INTERNAL AREA** 

45.42 sqm / 488.90 sqft

- Ground Floor

Royal Institution of Chartered Surveyors' Property Measurement Standards. Plots and gardens are illustrative only and excluded from all area calculations. Due to rounding, numbers may not add up precisely. All measurements shown for the individual room lengths and widths

are the maximum points of measurements captured in the scan.

IPMS 3B RESIDENTIAL 46.00 sqm / 495.14 sqft IPMS 3C RESIDENTIAL 44.63 sqm / 480.39 sqft

SPEC ID 623c8a7e8e88390dc5d75743

## Hallway

Hardwood front door, carpet flooring, storage cupboard, one radiator and doors to the reception, bedroom and bathroom.

## Reception 15' 10" x 18' 3" (4.83m x 5.56m)

Spacious reception comprising of two radiators, carpet flooring, TV point, power points, door to the hallway and UPVC double glazed door to the garden.

## Kitchen

Fitted wall and base units with work top surfaces.
Stainless steel sink, one bowl, drainer unit and lever mixer taps. Built in gas hob, electric oven, electric extractor hood and plumbing for washing machine. Lino flooring, UPVC double glazed window to side, one radiator and power points.

## Bedroom 11' 1" x 11' 10" (3.38m x 3.61m)

UPVC double glazed window to side, one radiator, carpet flooring and power points,

## Bathroom

Three piece suite comprising of low flush W.C, pedestal wash hand basin and bath plus shower attachment.

Towel rail, tiled splash back, lino flooring and UPVC double glazed window to side.