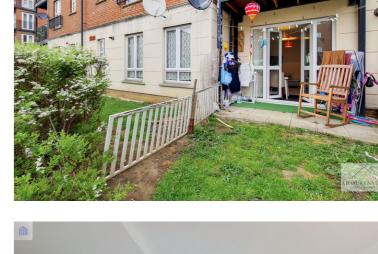

## Reception 15' 10" x 18' 3" (4.83m x 5.56m)

Spacious reception comprising of two radiators, carpet flooring, TV point, power points, door to the hallway and UPVC double glazed door to the garden.