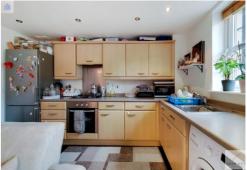

## Kitchen

Fitted wall and base units with work top surfaces.
Stainless steel sink, one bowl, drainer unit and lever mixer taps. Built in gas hob, electric oven, electric extractor hood and plumbing for washing machine. Lino flooring, UPVC double glazed window to side, one radiator and power points.