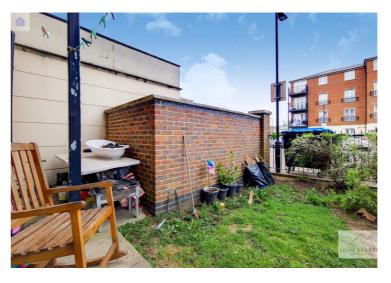

## Reception 15' 10" x 18' 3" (4.83m x 5.56m)

Spacious reception comprising of two radiators, carpet flooring, TV point, power points, door to the hallway and UPVC double glazed door to the garden.