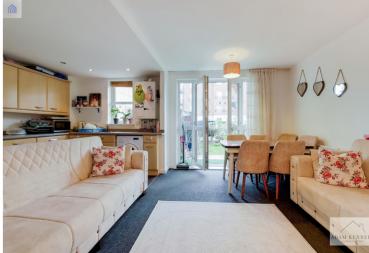

## Reception 15' 10" x 18' 3" (4.83m x 5.56m)

Spacious reception comprising of two radiators, carpet flooring, TV point, power points, door to the hallway and UPVC double glazed door to the garden.