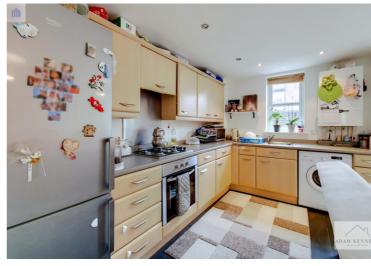

## Kitchen

Fitted wall and base units with work top surfaces.
Stainless steel sink, one bowl, drainer unit and lever mixer taps. Built in gas hob, electric oven, electric extractor hood and plumbing for washing machine. Lino flooring, UPVC double glazed window to side, one radiator and power points.