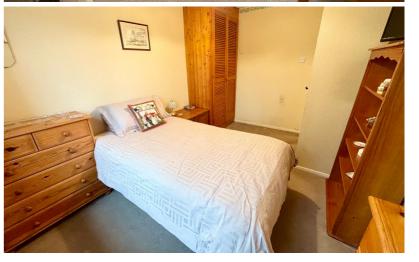

#### Bedroom One

12' 5" x 8' 1" (3.78m x 2.46m)
Double glazed window to rear
aspect, carpeted flooring, double
radiator, built in storage cupboard.

#### **Bedroom Two**

9' 3" x 6' 7" (2.82m x 2.01m) French doors to rear aspect (leading to garden), carpeted flooring, double radiator.