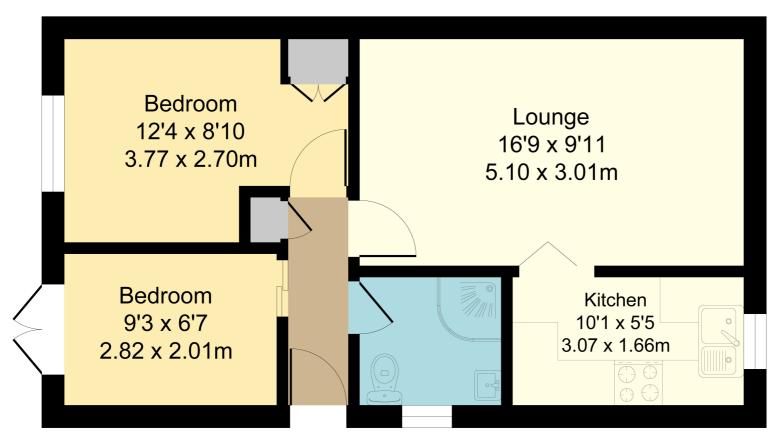

# 54 Larkins Close, Baldock

Total Area: 42.3 m<sup>2</sup> ... 455 ft<sup>2</sup> All Measurements are approximate and for display purposes only

All measurements are approximate and quoted in metric with imperial equivalents and for general guidance only and whilst every attempt has been made to ensure accuracy, they must not be relied on. The fixtures, fittings and appliances referred to have not been tested and therefore no guarantee can be given and that they are in working order. Internal photographs are reproduced for general information and it must not be inferred that any item shown is included with the property. For a free valuation, contact the numbers listed on the brochure