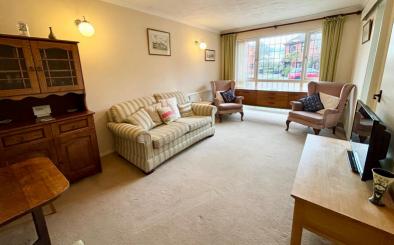

### Lounge

16' 9" x 9' 10" (5.11m x 3.00m)

Double glazed window to front aspect, carpeted flooring, double radiator.