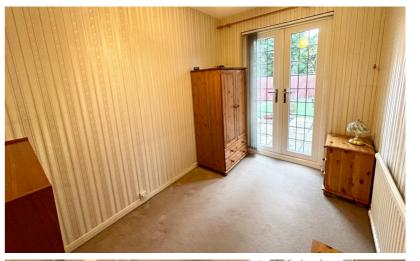

#### **Bedroom Two**

9' 3" x 6' 7" (2.82m x 2.01m) French doors to rear aspect (leading to garden), carpeted flooring, double radiator.