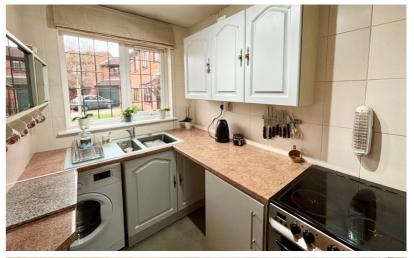

#### Kitchen

10' 1" x 5' 5" (3.07m x 1.65m)
Double glazed window to front
aspect, vinyl flooring, tiled walls,
double drainer sink, range of wall
and base level units, marble effect
work surfaces, space for cooker,
space for fridge/freezer, space for
washing machine.