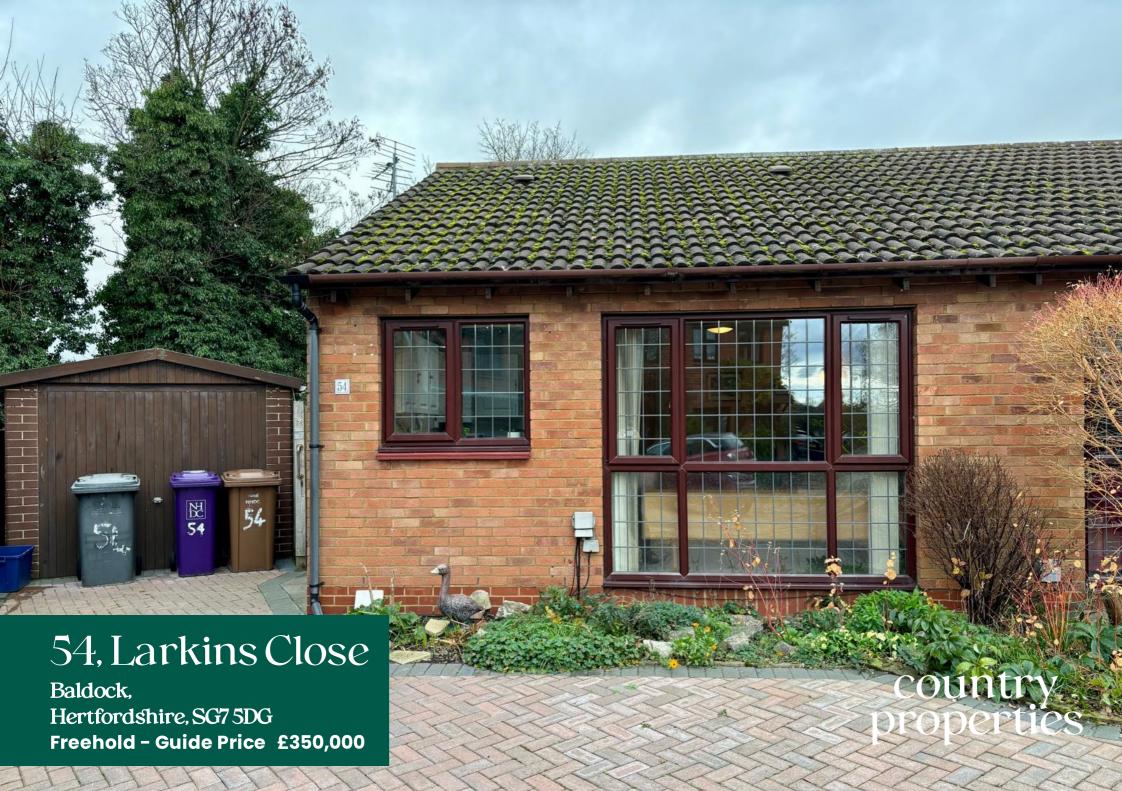

Country Properties are pleased to present to the market this very well-maintained semi-detached bungalow, in need of some light cosmetic modernisation. Located in Larkins Close, Baldock, the home provides convenient access to both the town centre and train station. The accommodation comprises of entrance hallway, generous lounge, separate kitchen, bathroom and two bedrooms. Externally, the property benefits from a larger than average garden to the rear, offering a new homeowner scope for future extension (STPP), detached garage, greenhouse and block-paved driveway for 2 cars to the front. An excellent property that would appeal to first time buyers, investors and downsizers alike!

- Chain free!
- Semi-detached bungalow
- Low maintenance garden
- 0.2 Miles from train station
- Driveway for 2 cars
- Garage
- Council Tax band C
- EPC rating C