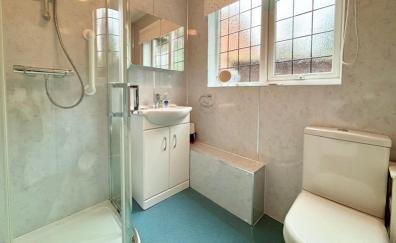

#### Bathroom

6' 2" x 5' 6" (1.88m x 1.68m)

Double glazed window to side aspect, vinyl flooring, PCV panel walls, wash basin with vanity unity under, cubicle with thermostatically controlled shower.