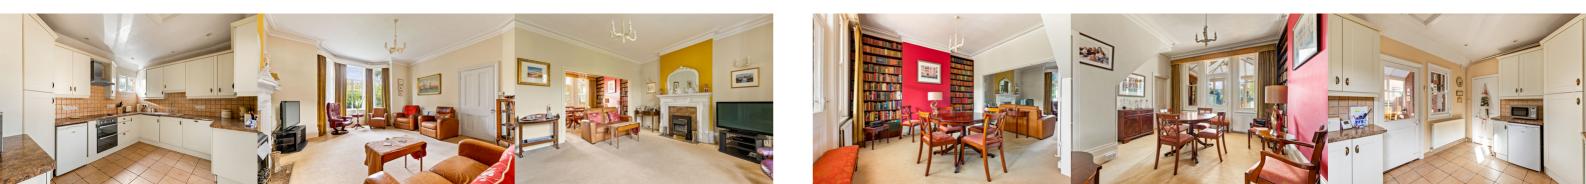

#### **Entrance Hall**

Lounge

16' 11" x 16' 0" (5.16m x 4.88m)

### **Dining Room**

13' 10" x 13' 2" (4.22m x 4.01m)

#### Kitchen

13' 0" x 10' 3" (3.96m x 3.12m)

#### Conservatory

12' 10" x 10' 7" (3.91m x 3.23m)