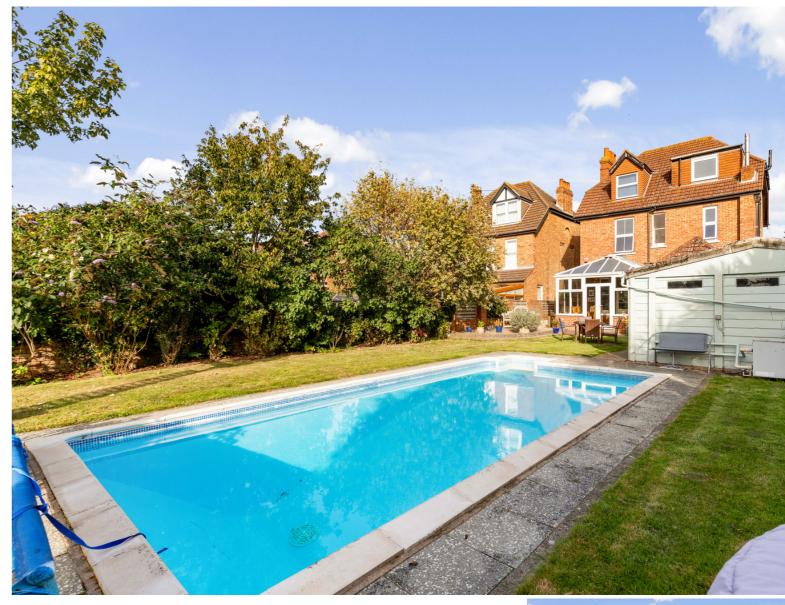

DRAFT DETAILS... FOR SALE WITH BURNAP + ABEL... Burnap + Abel are delighted to offer this stunning two bedroom apartment situated in the popular residential location of Cherry Garden Avenue, just a couple of minutes walk from Folkestone West Train Station. The property is in our opinion in superb decorative order and offers a lounge, dining room, kitchen, family bathroom, conservatory and two bedrooms. Additional benefits include off road parking for multiple vehicles, garage and large rear garden with heated swimming pool. For your chance to view call sole agent Burnap + Abel now on 01303 258590.

# **Rear Garden**

A large west facing garden with heated swimming pool.

Total area: approx. 134.8 sq. metres (1451.0 sq. feet) Whilst every attempt has been made to ensure the accuracy of the floor plan contained here, measurements of doors, windows, rooms and any other items are approximate and no responsibility is taken for any error, omission or mis-statement. This plan is for illustrative purposes only and should be used as such by any prospective purchaser. Plan produced using PlanUp.