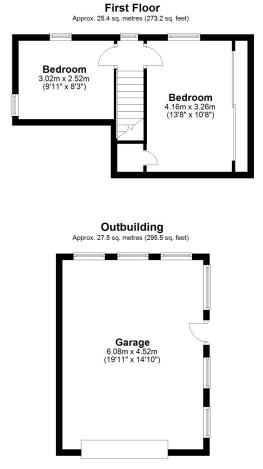

### **First Floor Landing**

#### **Bedroom One**

13' 8" x 10' 8" (4.17m x 3.25m)

# **Bedroom Two**

9' 11" x 8' 3" (3.02m x 2.51m)

### Garage

19' 11" x 14' 10" (6.07m x 4.52m)

Currently used as a bar area, has space for two vehicles.