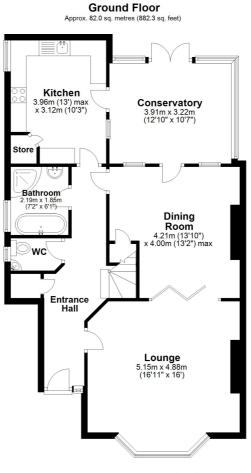

#### **Entrance Hall**

Lounge

16' 11" x 16' 0" (5.16m x 4.88m)

### **Dining Room**

13' 10" x 13' 2" (4.22m x 4.01m)

# W.C

# Bathroom

7' 2" x 6' 1" (2.18m x 1.85m)

#### Kitchen

13' 0" x 10' 3" (3.96m x 3.12m)

#### Conservatory

12' 10" x 10' 7" (3.91m x 3.23m)

### **First Floor Landing**

#### **Bedroom One**

13' 8" x 10' 8" (4.17m x 3.25m)

# **Bedroom Two**

9' 11" x 8' 3" (3.02m x 2.51m)

### Garage

19' 11" x 14' 10" (6.07m x 4.52m)

Currently used as a bar area, has space for two vehicles.

# **Off Road Parking**

# **Rear Garden**

A large west facing garden with heated swimming pool.

Total area: approx. 134.8 sq. metres (1451.0 sq. feet) Whilst every attempt has been made to ensure the accuracy of the floor plan contained here, measurements of doors, windows, rooms and any other items are approximate and no responsibility is taken for any error, omission or mis-statement. This plan is for illustrative purposes only and should be used as such by any prospective purchaser. Plan produced using PlanUp.