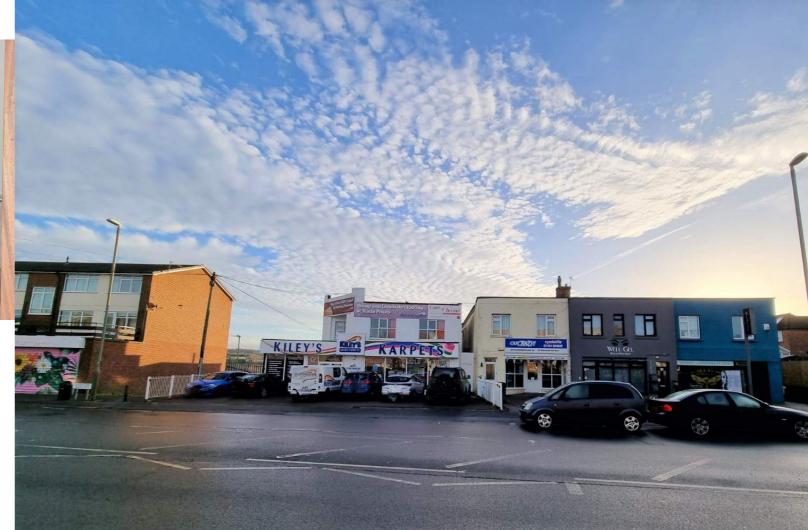

## First Floor Office

107, Sedlescombe Road North St Leonards-on-Sea East Sussex TN37 7EJ

## £1,000 pcm

Abbott & Abbott are pleased to present this large OFFICE space to rent. Please see details below:

- First Floor office space
- Separate entrance
- Business rates and water included in the rent
- Gas and electric payable by tenant
- Large main office space with two separate offices off that
- Kitchen area and bathroom
- New flooring throughout and freshly decorated
- Gas central heating system
- Double glazed windows
- Option to have a sign displayed on very busy main Road
- No parking (can't use Kileys forecourt), but on road parking available within a short distance