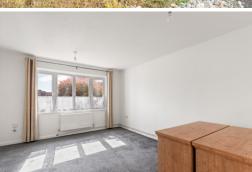

# Lounge/Diner

13' 9" x 12' 5" (4.19m x 3.78m)

### **Bedroom**

9' 5" x 9' 1" (2.87m x 2.77m)