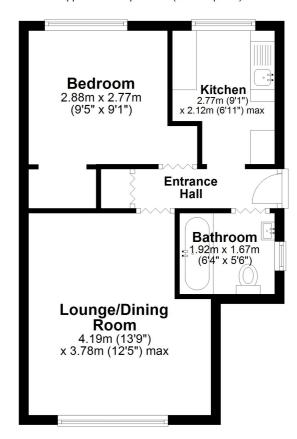

### **Entrance Hall**

# Lounge/Diner

13' 9" x 12' 5" (4.19m x 3.78m)

### Kitchen

9' 1" x 6' 11" (2.77m x 2.11m)

#### **Bathroom**

6' 4" x 5' 6" (1.93m x 1.68m)

### **Bedroom**

9' 5" x 9' 1" (2.87m x 2.77m)

#### **Ground Floor**

Approx. 35.9 sq. metres (386.9 sq. feet)

Whilst every attempt has been made to ensure the accuracy of the floor plan contained here, measurements of doors, windows, rooms and any other items are approximate and no responsibility is taken for any error, omission or misstatement. This plan is for illustrative purposes only and should be used as such by any prospective purchaser.