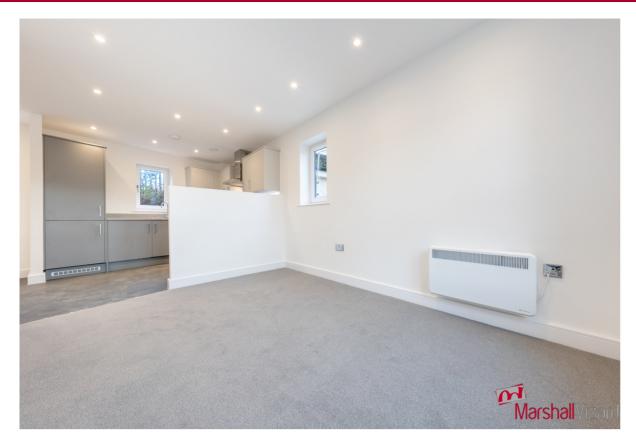

# Open Plan Reception Room/Kitchen

6.38m x 4.46m (20' 11" x 14' 8")

#### Kitchen:

Grey laminate flooring, range of base and wall level units, integrated fridge freezer, washer/dryer, dishwasher, electric oven and hob with extractor hood. Two windows to rear aspect, spot lights and electric wall heater.

### Reception Room:

Carpeted, window to front and side aspect, spotlights and electric wall heater.