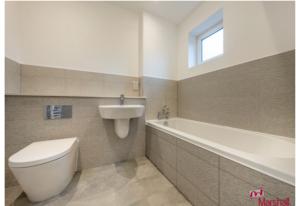

### **Bathroom**

2.21m x 1.92m (7' 3" x 6' 4") Tile effect flooring, part tiled walls, quartz shelf, floating hand wash basin, panel bath with mixer tap, shavers point, low level WC, spot lights and window to rear aspect.