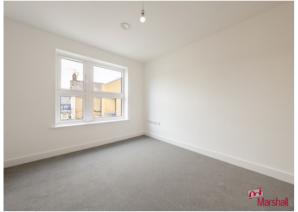

#### Master Bedroom

3.55m x 2.78m (11' 8" x 9' 1") Carpeted, window to front aspect, ceiling light and electric wall heater. Door to en-suite.

## **Bedroom Two**

2.12m x 3.40m (6' 11" x 11' 2") Carpet, window to front aspect, ceiling light. electric wall heater.