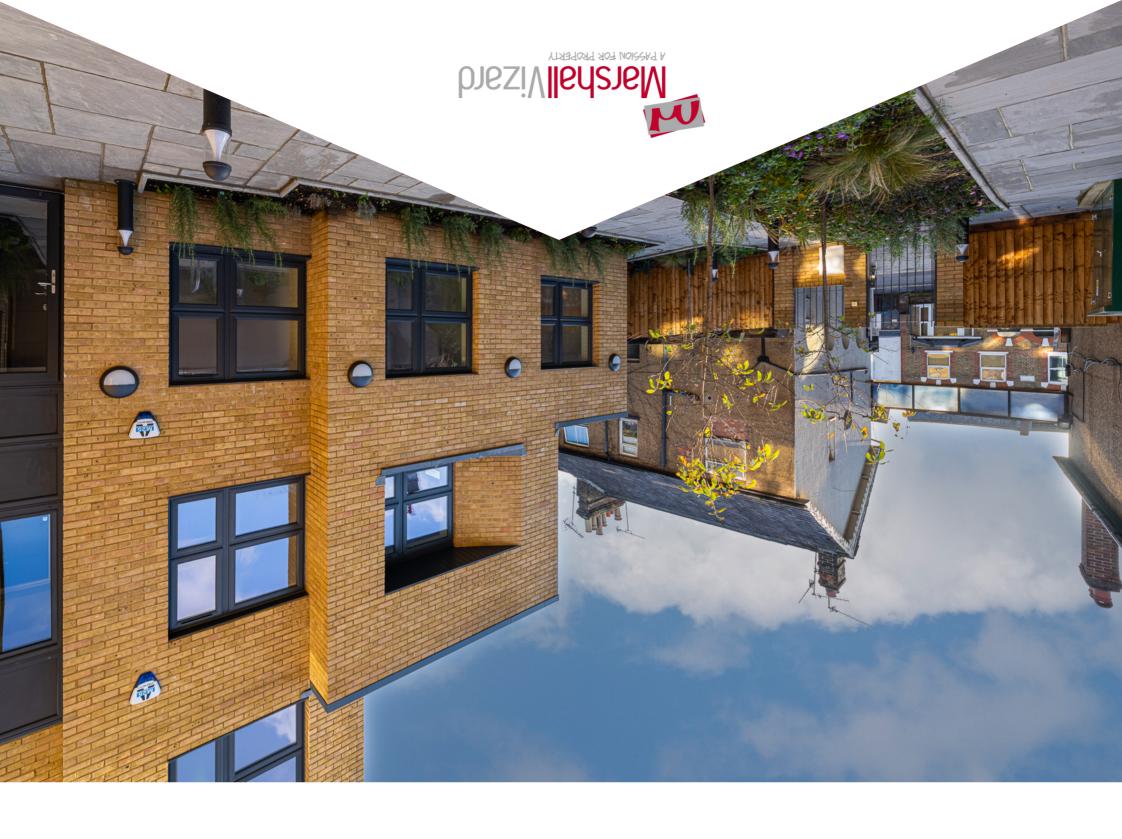

# 3 James Yard, Watford, WD17 2NT

APPROXIMATE GROSS INTERNAL FLOOR AREA 62.45 SQ M / 672 SQ FT THIS FLOOR PLAN IS FOR ILLUSTRATIVE PURPOSES ONLY AND SHOULD BE USED FOR THIS PURPOSE BY PROSPECTIVE APPLICANTS AS ITS NOT TO SCALE.

(c) Ambershore PIX Limited / Photo - Video - Floor Plans / 0800 999 1577 / www.ambershorepix.co.uk

BRAND NEW two bedroom, two bathroom apartment, in an exclusive five apartment development just a stones throw from Watford Junction Station and the town centre. This contemporary apartment offers modern, open plan living and is accessed via a secure pedestrian gate.