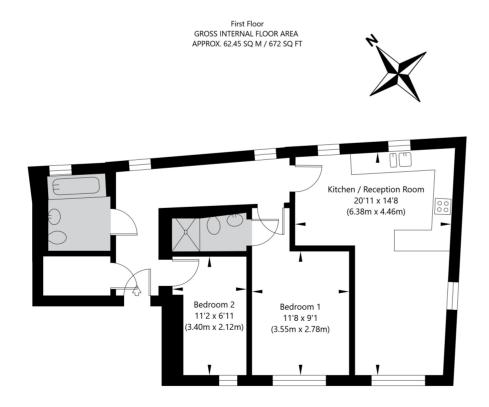

# 3 James Yard, Watford, WD17 2NT

APPROXIMATE GROSS INTERNAL FLOOR AREA 62.45 SQ M / 672 SQ FT THIS FLOOR PLAN IS FOR ILLUSTRATIVE PURPOSES ONLY AND SHOULD BE USED FOR THIS PURPOSE BY PROSPECTIVE APPLICANTS AS ITS NOT TO SCALE.

#### Master Bedroom

3.55m x 2.78m (11' 8" x 9' 1") Carpeted, window to front aspect, ceiling light and electric wall heater. Door to en-suite.

## **Bedroom Two**

2.12m x 3.40m (6' 11" x 11' 2") Carpet, window to front aspect, ceiling light. electric wall heater.