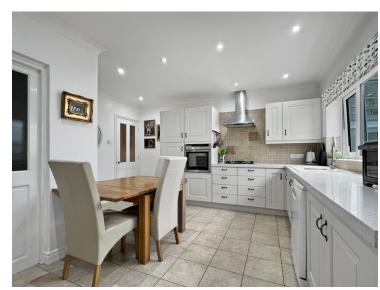

a fabulous plot boasting an established garden siding onto open fields, and measuring approximately 175' in length. Dating back to the early 1930's, this quintessentially British property offers excellent sized accommodation arranged over three generous reception rooms, as well as being conveniently positioned within easy reach of both the A120 and the mainline railway station, we feel this impressive residence lends itself perfectly to any buyer seeking a spacious family home within a sought after area of Braintree.



Call to view 01376 337400



# Property Details.

# **Ground Floor**

#### **Entrance Hall**

#### **Reception Room**

22' 6" x 7' 9" (6.86m x 2.36m)

# **Dining Room**



12' 7" x 10' 10" (3.84m x 3.30m)

# Living Room



19' 7" x 10' 9" (5.97m x 3.28m)

# Kitchen/Diner



17' 4" x 13' 9" MAX (5.28m x 4.19m)

### **Utility Room**

7' 10" x 6' 5" (2.39m x 1.96m)

# Conservatory



21' 2" x 7' 11" (6.45m x 2.41m)

# Property Details.

### First Floor

#### **Master Bedroom**



12' 8" x 10' 9" (3.86m x 3.28m)

### **Dressing Area**

9' 2" x 8' 3" (2.79m x 2.51m)

#### **Bedroom Two**



11'9" x 9'5" (3.58m x 2.87m)

#### **Bedroom Three**

11'9" x 8'7" (3.58m x 2.62m)

#### **Bedroom Four**

9' 9" x 8' 6" (2.97m x 2.59m)

# **Family Bathroom**



Outside

#### Rear Garden



Large Driveway To Front Of Dwelling

# Property Details.

### Floorplans



#### Location



## **Energy Ratings**

We have not carried out a structural survey and the services, appliances and specific fittings have not been tested. All photographs, measurements, floor plans and distance