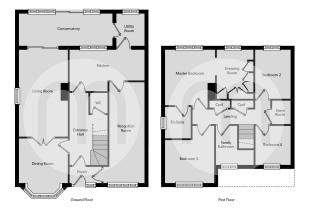

d Floor**

#### **Entrance Hall**

#### **Reception Room**

22' 6" x 7' 9" (6.86m x 2.36m)

# **Dining Room**



12' 7" x 10' 10" (3.84m x 3.30m)

# Living Room



19' 7" x 10' 9" (5.97m x 3.28m)

# Kitchen/Diner



17' 4" x 13' 9" MAX (5.28m x 4.19m)

### **Utility Room**

7' 10" x 6' 5" (2.39m x 1.96m)

# Conservatory



21' 2" x 7' 11" (6.45m x 2.41m)

# Property Details.

### First Floor

#### **Master Bedroom**



12' 8" x 10' 9" (3.86m x 3.28m)

### **Dressing Area**

9' 2" x 8' 3" (2.79m x 2.51m)

#### **Bedroom Two**



11'9" x 9'5" (3.58m x 2.87m)

#### **Bedroom Three**

11'9" x 8'7" (3.58m x 2.62m)

#### **Bedroom Four**

9' 9" x 8' 6" (2.97m x 2.59m)

# **Family Bathroom**



Outside

#### Rear Garden



Large Driveway To Front Of Dwelling

# Property Details.

### Floorplans



#### Location



## **Energy Ratings**

We have not carried out a structural survey and the services, appliances and specific fittings have not been tested. All photographs, measurements, floor plans and distances referred to are given as a guide only and should not be relied upon for the purchase of carpets or any other fixtures or fittings. Gardens, roof terraces, balconies and communal gardens as well as tenure and lease details cannot have their accuracy guaranteed for intending purchasers. Lease details, service ground rent (where applicable) are given as a guide only and should be checked and confirmed by your solicitor prior to exchange of contracts.