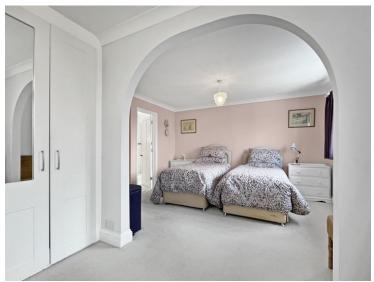

#### **Master Bedroom**

12' 8" x 10' 9" (3.86m x 3.28m)

### **Dressing Area**

9' 2" x 8' 3" (2.79m x 2.51m)