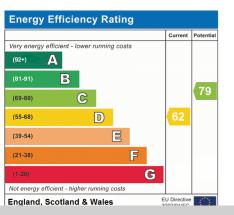

## www.propertycafe.co

Bedrooms: 2 Receptions: 2 Council Tax: Band C Council Tax: Rate 2268.73 Parking Types: On Street. Heating Sources: Gas Central. Electricity Supply: Mains Supply. EPC Rating: D (62) Annual Service Charge: 4585 Water Supply: Mains Supply. Sewerage: Mains Supply. Broadband Connection Types: FTTP. Accessibility Types: Lateral living. Not suitable for wheelchair users.