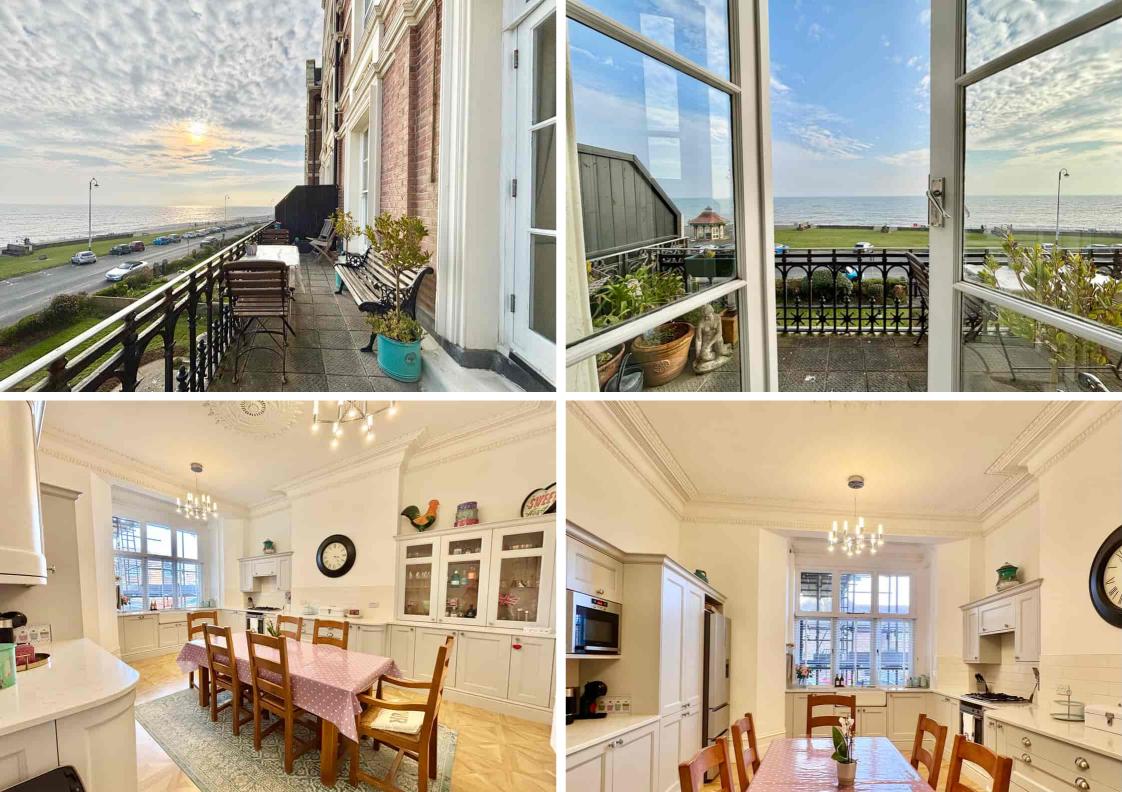

Knole Road, Bexhill-on-Sea, East Sussex, TN40 1LW Stunning & Unique Two Bedroom Maisonette With South Facing Balcony & Uninterrupted Sea Views £520,000

- Leasehold Share of Freehold

Property Café are delighted to present to the market this unique & substantial maisonette with south facing balcony and stunning panoramic sea views. Accommodation and benefits include; Entering at hall floor level, its own private front door & grand entrance hall; High spec, modern fitted kitchen/diner offering ample cupboard & worktop space in addition to NEFF integrated appliances, electric oven, gas hob and dishwasher as well as space for a freestanding American style fridge freezer; utility room and separate WC. The 1st floor again vast in size consisting of; A generous lounge boasting double doors giving access onto a private south facing balcony with uninterrupted sea views and to Beachy Head; Two well proportioned double bedrooms, the second again overlooking the sea; Separate study area & additional storage space; Family bathroom comprising of bath with over head shower, wash basin & heated towel rail; Another separate WC. This apartment really is a rare find still benefiting from period features, coving and ceiling roses whilst being offered for sale in immaculate condition throughout, gas central heated and with the vendors already suited. We recommend you view at your earliest convenience.