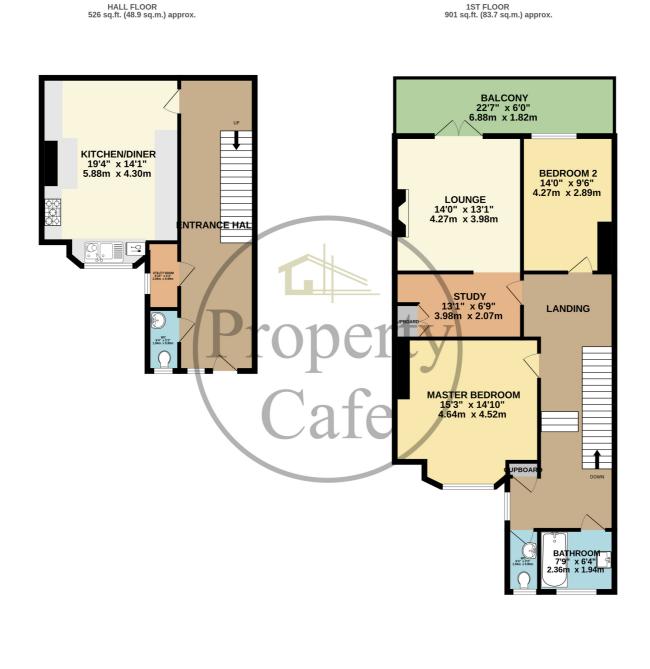

While deep attempt has been made to ensure the accuracy of the floorplan contained here, measurements of doors who has been made to ensure the accuracy of the floorplan contained here, measurements of doors who has been made to ensure the accuracy of the floorplan contained here, measurements of doors who has been made to be any ensure of the floorplan contained here. The services, systems and applicances shown have not been tested and no guarantee as to their operability or efficiency can be given. Made with Metropic 62025

## www.propertycafe.co

Bedrooms: 2 Receptions: 2 Council Tax: Band C Council Tax: Rate 2268.73 Parking Types: On Street. Heating Sources: Gas Central. Electricity Supply: Mains Supply. EPC Rating: D (62) Annual Service Charge: 4585 Water Supply: Mains Supply. Sewerage: Mains Supply. Broadband Connection Types: FTTP. Accessibility Types: Lateral living. Not suitable for wheelchair users.