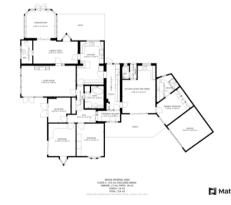

Tel: 01302 247754 Email: info@thepropertyhive.co.uk Web: www.thepropertyhive.co.uk

4 Bedroom(s), Bungalow, Freehold

Birchwood Dell, Bessacarr.









- 3D Virtual Tour Available
- Modern and Contemporary Breakfast Kitchen
- Conservatory
- Utility Area and Separate W/C
- Rear Enclosed Garden with Patio, Pergola and Outdoor Cooking Area
- Garage and Driveway Allowing for Multiple Cars to Park
- Beautiful Four Bedroom Detached Bungalow In a Prime Location
- Two Spacious Reception Rooms
- Modern Bathroom Suite with Roll Top Bath
- Self Contained Annexe with En Suite and Separate W/C
- Outdoor Cabin Ideal for Office Space

**Offers in Excess** 

of

£550,000

**For Sale** 



Tel: 01302 247754 Email: info@thepropertuhive.co.uk Web: www.thepropertuhive.co.uk

## **Owner's View**

3D Virtual Tour Available- Take a closer, more detailed look around via our 3D Virtual Tour! Don't forget that you can also check availability for viewings onlin