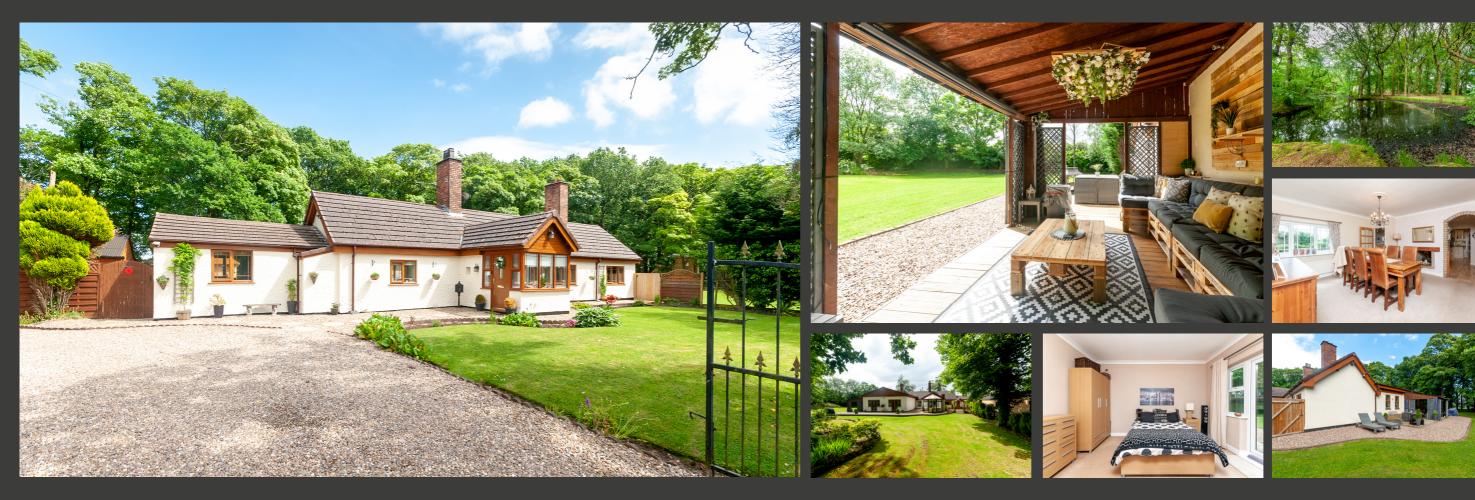

## Park Cottage, Hall Lane, £900,000

Offers Over

The accommodation comprises of; entrance hall, lounge, dining room, conservatory, fitted kitchen with drop-down sink and appliances, the master bedroom comes with built-in wardrobes and a stylish en suite bathroom, three additional bedrooms all well proportioned two of the bedrooms come with patio doors leading to the private gardens at the rear. Continuing through the property we have a family bathroom suite, downstairs WC, office space used to run the dog boarding business. The sale is available with the business or without, (more details below).