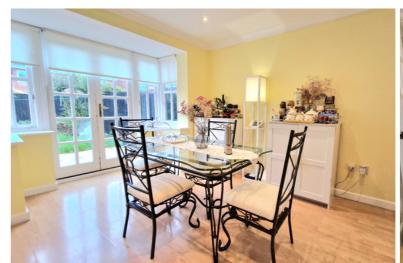

#### **DINING ROOM**

12' 10" x 8' 10" (3.90m x 2.70m) (approx) Coving to ceiling, radiator, inset spotlights. French doors to the rear with windows to the side and rear.