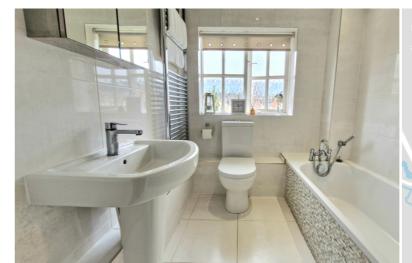

## **EN-SUITE**

Fitted with a three piece suite comprising shower cubicle, wash hand basin and

WC. Part tiled, radiator. Window to the OUTSIDE front.

## **BATHROOM**

Fitted with a three piece suite comprising bath with shower over, wash hand basin and WC. Chrome heated towel rail, inset spotlights, extractor fan, fully tiled. Window to the rear.

The front garden is laid to lawn with mature shrubbery, and a driveway provides off road parking in front of the garage.