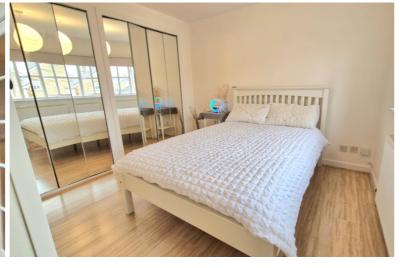

#### **BEDROOM ONE**

10' 6" x 10' 2" not including wardrobe (3.19m x 3.10m) (approx) Window to the front. Built in wardrobe, radiator.

#### **BEDROOM TWO**

10' 6"max 9' 0" min x 9' 4" not into wardrobe (3.19m max 2.75 min x 2.84m) (approx) Window to the rear, built in wardrobe, radiator.