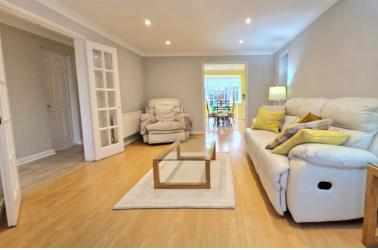

#### **LOUNGE**

18' 10" into bay x 11' 10" (5.75m x 3.60m) (approx) Two radiators, coving to ceiling, inset spotlights. Bay window to the front, window to the side.

#### **DINING ROOM**

12' 10" x 8' 10" (3.90m x 2.70m) (approx) Coving to ceiling, radiator, inset spotlights. French doors to the rear with windows to the side and rear.