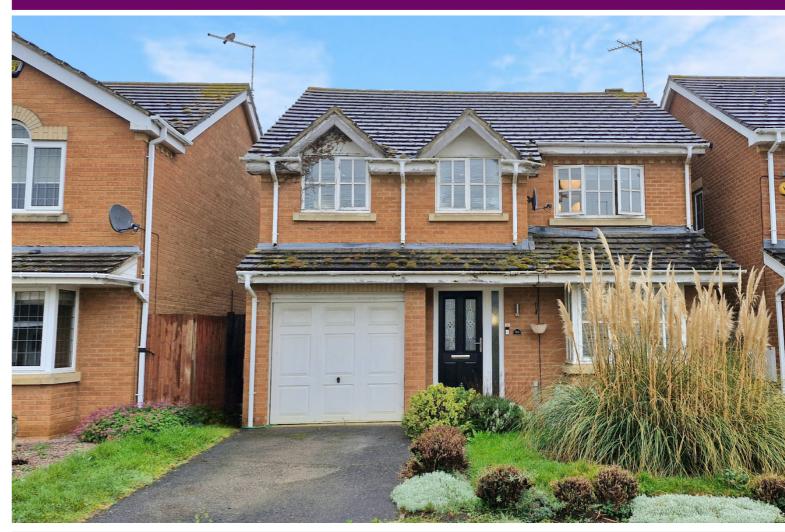

96 Tattershall Drive, Market Deeping, Lincolnshire PE6 8BS

£360,000

\*\*\* NO ONWARD CHAIN \*\*\* Situated in a sought-after area of Market Deeping, this detached four-bedroom family home offers spacious and versatile accommodation throughout. The property features an inviting entrance hall, a bay-fronted lounge with French doors leading into a separate dining room, which in turn opens out to the beautifully landscaped rear garden—ideal for entertaining. The ground floor also includes a well-equipped kitchen and a convenient downstairs cloakroom. Upstairs, a charming arched window provides natural light to the landing, leading to four good-sized bedrooms, including a principal bedroom with en-suite shower room, and a modern refitted family bathroom. Bedrooms one and two further benefit from mirror-fronted built-in wardrobes. Externally, the home boasts an integral garage, off-road parking, and well-maintained front and rear gardens. EPC Energy Rating D / Council Tax Band D.

## **BATHROOM**

Fitted with a three piece suite comprising bath with shower over, wash hand basin and WC. Chrome heated towel rail, inset spotlights, extractor fan, fully tiled. Window to the rear.

The front garden is laid to lawn with mature shrubbery, and a driveway provides off road parking in front of the garage.