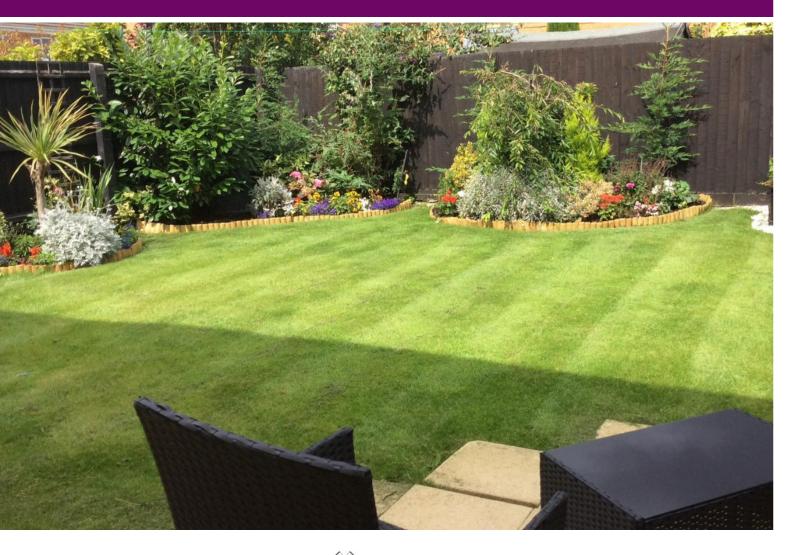

To the rear, the garden is mainly laid to lawn and is enclosed by timber fencing, with access to the front. The landscaped garden is bordered by mature shrubbery and plants.