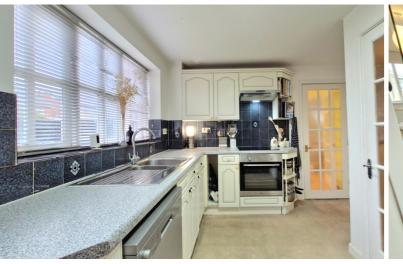

## **KITCHEN**

10' 2" max 6' 11" min x 14' 5" (3.09m max 2.10m x 4.40m) Fitted with a range of eye level and base units with worktop over. Oven, electric hob with extractor over. Stainless steel sink and drainer with swan

neck mixer tap over. Space for under counter fridge and freezer. Space and plumbing for washing machine and dishwasher. Part tiled and radiator. Window and door to the rear.