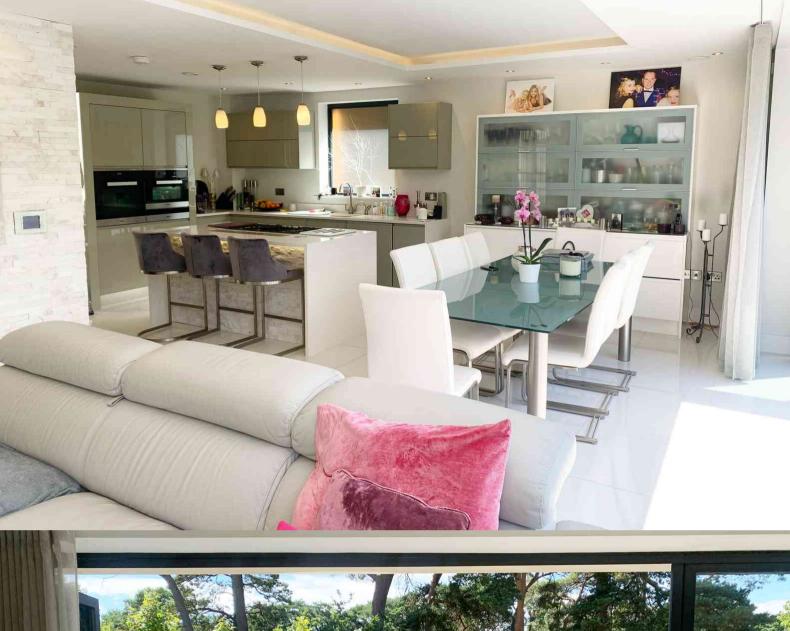

This impressive 5 bedroom home spans four floors and offers in excess of 3000 sq ft of luxury accommodation. On the ground floor, you are greeted by a spacious entrance hall with high gloss tiling throughout. On this floor is a utility room and bedroom 5 with en-suite which is currently used as a second living space. On the first floor is the impressive open-plan kitchen / living / dining room with a large westfacing decked area beyond bi-fold doors in addition to a private decked courtyard from the kitchen area. The kitchen comprises a range of high specification integral appliances, gas hob, coffee machine and wine cooler, while the living space is complemented by subtle recessed lighting. Also on this floor is a separate living / cinema room and WC. On the first floor are 3 double bedrooms, one of which is currently used as a dressing room complete with additional walk-in wardrobe. All of the bedrooms on this floor have the benefit of luxury en-suite bathrooms. The top floor is given over entirely to the master bedroom which enjoys a beautiful west-facing decked terrace on one side and a panoramic view of the rear garden on the other side. You enter the garden via a pretty decked courtyard, which catches the morning sun and offers an ideal place in which to entertain. The split level garden offers low maintenance with faux lawn and a hot tub and outdoor gym at the very top overlooking the entire property. The property also benefits from Clipsal lighting system, Cat 5 wiring throughout, Sonos sound system in all principle rooms, underfloor heating throughout and control operated blinds throughout.