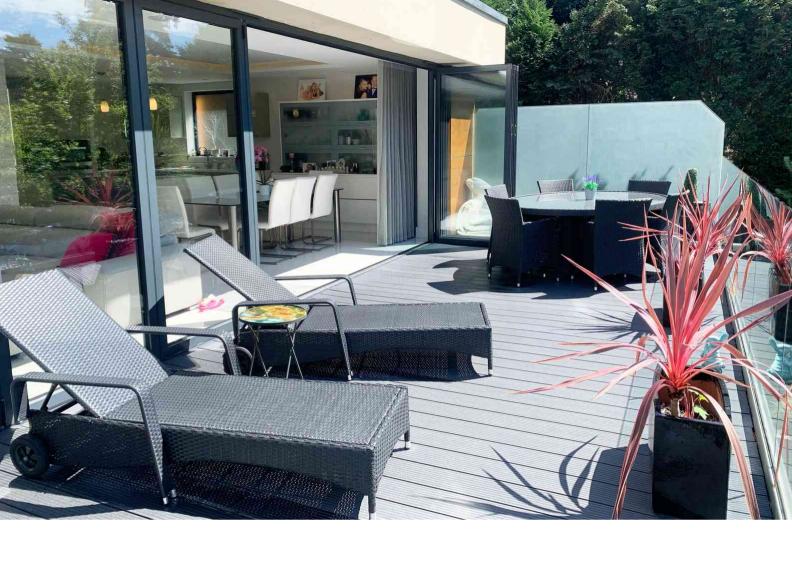

Bi-fold doors to large west-facing decked area

4 en-suite

640 metres from Branksome Chine beach

Outdoor gym and hot tub

Cat 5 wiring throughout

Utility room

Band H: £3693.88

Freehold

This impressive 5 bedroom home spans four floors and offers in excess of 3000 sq ft of luxury accommodation. On the ground floor, you are greeted by a spacious entrance hall with high gloss tiling throughout. On this floor is a utility room and bedroom 5 with en-suite which is currently used as a second living space. On the first floor is the impressive open-plan kitchen / living / dining room with a large westfacing decked area beyond bi-fold doors in addition to a private decked courtyard from the kitchen area. The kitchen comprises a range of high specification integral appliances, gas hob, coffee machine and wine cooler, while the living space is complemented by subtle recessed lighting. Also on this floor is a separate living / cinema room and WC. On the first floor are 3 double bedrooms, one of which is currently used as a dressing room complete with additional walk-in wardrobe. All of the bedrooms on this floor have the benefit of luxury en-suite bathrooms. The top floor is given over entirely to the master bedroom which enjoys a beautiful west-facing decked terrace on one side and a panoramic view of the rear garden on the other side. You enter the garden via a pretty decked courtyard, which catches the morning sun and offers an ideal place in which to entertain. The split level garden offers low maintenance with faux lawn and a hot tub and outdoor gym at the very top overlooking the entire property. The property also benefits from Clipsal lighting system, Cat 5 wiring throughout, Sonos sound system in all principle rooms, underfloor heating throughout and control operated blinds throughout.