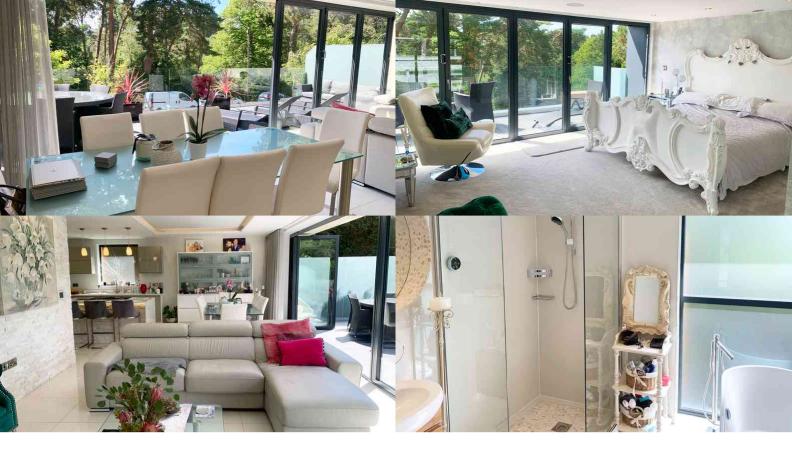

This impressive 5 bedroom home spans four floors and offers in excess of 3000 sq ft of luxury accommodation. On the ground floor, you are greeted by a spacious entrance hall with high gloss tiling throughout. On this floor is a utility room and bedroom 5 with en-suite which is currently used as a second living space. On the first floor is the impressive open-plan kitchen / living / dining room with a large westfacing decked area beyond bi-fold doors in addition to a private decked courtyard from the kitchen area. The kitchen comprises a range of high specification integral appliances, gas hob, coffee machine and wine cooler, while the living space is complemented by subtle recessed lighting. Also on this floor is a separate living / cinema room and WC. On the first floor are 3 double bedrooms, one of which is currently used as a dressing room complete with additional walk-in wardrobe. All of the bedrooms on this floor have the benefit of luxury en-suite bathrooms. The top floor is given over entirely to the master bedroom which enjoys a beautiful west-facing decked terrace on one side and a panoramic view of the rear garden on the other side. You enter the garden via a pretty decked courtyard, which catches the morning sun and offers an ideal place in which to entertain. The split level garden offers low maintenance with faux lawn and a hot tub and outdoor gym at the very top overlooking the entire property. The property also benefits from Clipsal lighting system, Cat 5 wiring throughout, Sonos sound system in all principle rooms, underfloor heating throughout and control operated blinds throughout.