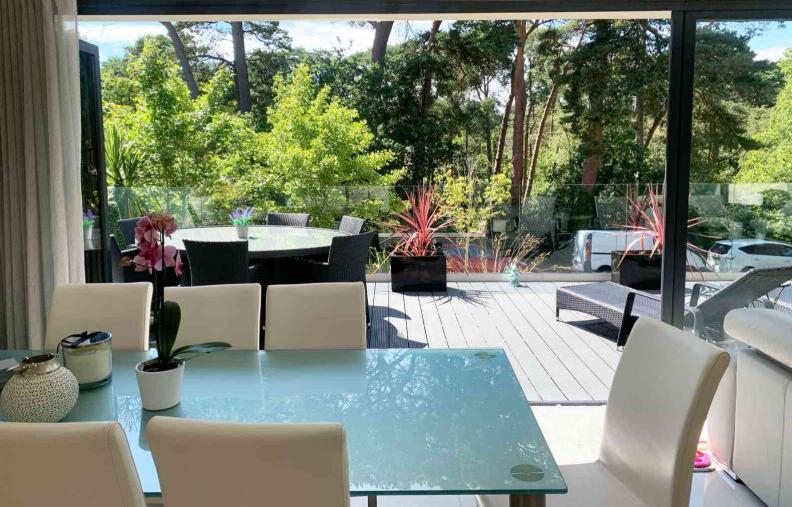

Bi-fold doors to large west-facing decked area

4 en-suite

640 metres from Branksome Chine beach

Outdoor gym and hot tub

Cat 5 wiring throughout

Utility room

Band H: £3693.88

Freehold

This impressive 5 bedroom home spans four floors and offers in excess of 3000 sq ft of luxury accommodation. On the ground floor, you are greeted by a spacious entrance hall with high gloss tiling throughout. On this floor is a utility room and bedroom 5 with en-suite which is currently used as a second living space. On the first floor is the impressive open-plan kitchen / living / dining room with a large westfacing decked area beyond bi-fold doors in addition to a private decked courtyard from the kitchen area. The kitchen comprises a range of high specification integral appliances, gas hob, coffee machine and wine cooler, while the living space is complemented by subtle recessed lighting. Also on this floor is a separate living / cinema room and WC. On the first floor are 3 double bedrooms, one of which is currently used as a dressing room complete with additional walk-in wardrobe. All of the bedrooms on this floor have the benefit of luxury en-suite bathrooms. The top floor is given over entirely to the master bedroom which enjoys a beautiful west-facing decked terrace on one side and a panoramic view of the rear garden on the other side. You enter the garden via a pretty decked courtyard, which catches the morning sun and offers an ideal place in which to entertain. The split level garden offers low maintenance with faux lawn and a hot tub and outdoor gym at the very top overlooking the entire property. The property also benefits from Clipsal lighting system, Cat 5 wiring throughout, Sonos sound system in all principle rooms, underfloor heating throughout and control operated blinds throughout.