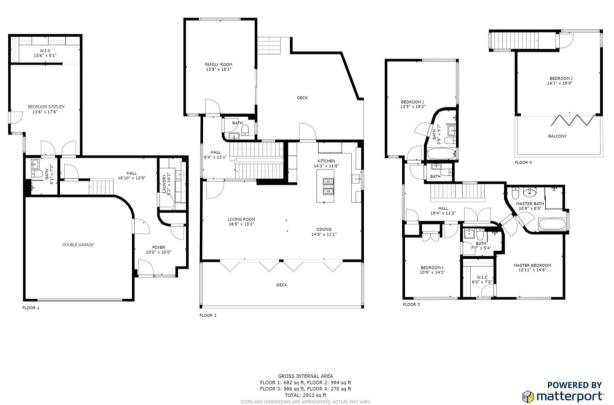

## ABOUT THIS PROPERTY

An impressive 4/5 bedroom home spanning over 3000 sq ft, spread over four floors, large open-plan kitchen / living / dining room, 4 ensuite, double integral garage, outdoor gym and hot tub, large split-level rear garden.

This impressive 5 bedroom home spans four floors and offers in excess of 3000 sq ft of luxury accommodation. On the ground floor, you are greeted by a spacious entrance hall with high gloss tiling throughout. On this floor is a utility room and bedroom 5 with en-suite which is currently used as a second living space. On the first floor is the impressive open-plan kitchen / living / dining room with a large westfacing decked area beyond bi-fold doors in addition to a private decked courtyard from the kitchen area. The kitchen comprises a range of high specification integral appliances, gas hob, coffee machine and wine cooler, while the living space is complemented by subtle recessed lighting. Also on this floor is a separate living / cinema room and WC. On the first floor are 3 double bedrooms, one of which is currently used as a dressing room complete with additional walk-in wardrobe. All of the bedrooms on this floor have the benefit of luxury en-suite bathrooms. The top floor is given over entirely to the master bedroom which enjoys a beautiful west-facing decked terrace on one side and a panoramic view of the rear garden on the other side. You enter the garden via a pretty decked courtyard, which catches the morning sun and offers an ideal place in which to entertain. The split level garden offers low maintenance with faux lawn and a hot tub and outdoor gym at the very top overlooking the entire property. The property also benefits from Clipsal lighting system, Cat 5 wiring throughout, Sonos sound system in all principle rooms, underfloor heating throughout and control operated blinds throughout.