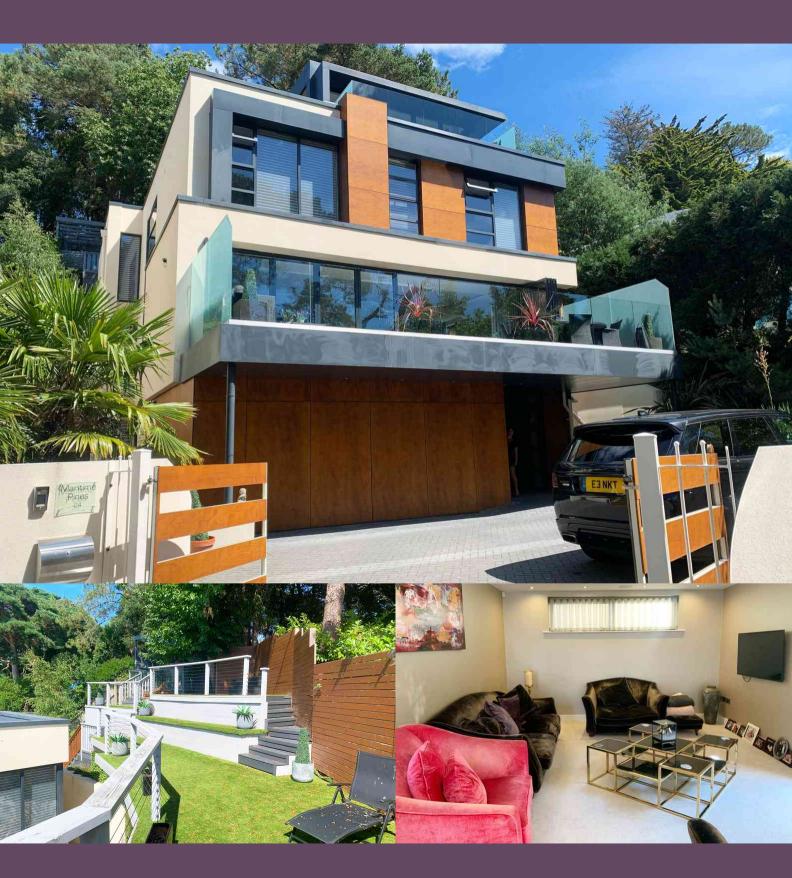

## PHILIPPA SOLE

SALES, LETTING & SEARCH AGENT
TRANSPARENT. BESPOKE. EFFECTIVE

24 MARITIME PINES, LAKESIDE ROAD, POOLE, DORSET, BH13 6LR

OFFERS IN EXCESS OF £1,500,000

4/5 Bedroom Home

Open-plan kitchen / living / dining room

## ABOUT THIS PROPERTY

An impressive 4/5 bedroom home spanning over 3000 sq ft, spread over four floors, large open-plan kitchen / living / dining room, 4 ensuite, double integral garage, outdoor gym and hot tub, large split-level rear garden.

This impressive 5 bedroom home spans four floors and offers in excess of 3000 sq ft of luxury accommodation. On the ground floor, you are greeted by a spacious entrance hall with high gloss tiling throughout. On this floor is a utility room and bedroom 5 with en-suite which is currently used as a second living space. On the first floor is the impressive open-plan kitchen / living / dining room with a large westfacing decked area beyond bi-fold doors in addition to a private decked courtyard from the kitchen area. The kitchen comprises a range of high specification integral appliances, gas hob, coffee machine and wine cooler, while the living space is complemented by subtle recessed lighting. Also on this floor is a separate living / cinema room and WC. On the first floor are 3 double bedrooms, one of which is currently used as a dressing room complete with additional walk-in wardrobe. All of the bedrooms on this floor have the benefit of luxury en-suite bathrooms. The top floor is given over entirely to the master bedroom which enjoys a beautiful west-facing decked terrace on one side and a panoramic view of the rear garden on the other side. You enter the garden via a pretty decked courtyard, which catches the morning sun and offers an ideal place in which to entertain. The split level garden offers low maintenance with faux lawn and a hot tub and outdoor gym at the very top overlooking the entire property. The property also benefits from Clipsal lighting system, Cat 5 wiring throughout, Sonos sound system in all principle rooms, underfloor heating throughout and control operated blinds throughout.